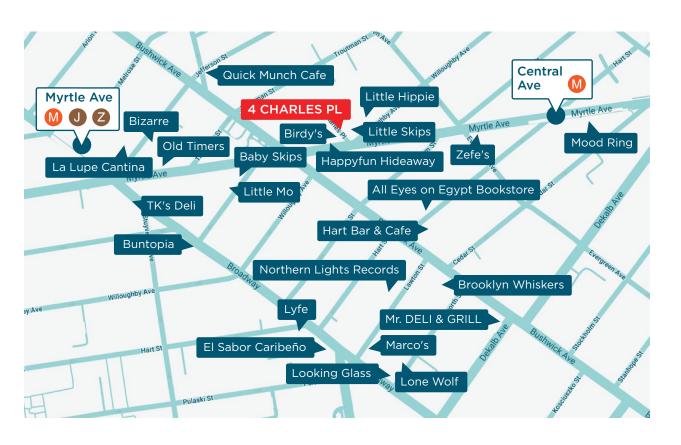

#### **NEIGHBORHOOD & TRANSPORTATION**

#### NEIGHBORHOOD TENANTS

Little Skips

Birdy's

Hart Bar & Cafe

Lone Wolf

**Looking Glass** 

Zefe's

Little Hippie

**Baby Skips** 

Happyfun Hideaway

Little Mo

**Old Timers** 

Bizarre

Mood Ring

**Brooklyn Whiskers** 

Mr. DELI & GRILL

TK's Deli

La Lupe Cantina

Quick Munch Cafe

Buntopia

Lyfe

Marco's

Northern Lights Records

All Eyes on Egypt Bookstore

#### TRANSPORTATION

5 Min Walk at Myrtle Avenue (0.2 mi)

6 Min Walk at Central Avenue (0.3 mi)

9 Min Walk at Kosciuszko Street (0.4 mi)

16 Min Walk at Morgan Avenue (0.8 mi)