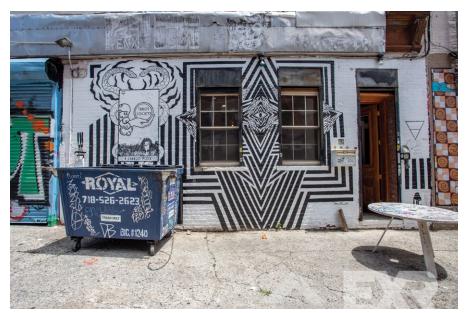

# 4 CHARLES PLACE

**BUSHWICK, BROOKLYN** 





RETAIL SPACE FOR LEASE

12 FT

#### **SPACE HIGHLIGHTS**

| LOCATION | SPACE | CEILING HEIGHT | FRONTAGE |
|----------|-------|----------------|----------|
|          |       |                |          |

Between Myrtle Ave 500 SF 10 FT and Bushwick Ave

### DIMENSIONS ZONING OCCUPANCY ASKING RENT

42 FT x 12 FT R6/C2-3 Immediate Upon Request

# **HIGHLIGHTS**

- Prime Bushwick
- High Traffic (Very busy intersection)
- Central Location
- Ideal for all usage
- Close proximity to J/M Subway lines



# **4 CHARLES PLACE**

# **EXISTING CONDITION**









## **NEIGHBORHOOD DEMOGRAPHICS**



183,227

POPULATION WITHIN 1-MILE RADIUS



35 Years

AVERAGE POPULATION AGE



10.35%

POPULATION GROWTH SINCE 2010



\$64,974

AVERAGE HHI WITHIN 1-MILE RADIUS



4,361

TOTAL BUSINESSES WITHIN 1-MILE RADIUS



\$1.2 bn

ANNUAL SPENDING WITHIN 1-MILE RADIUS

#### **NEIGHBORHOOD & TRANSPORTATION**

#### NEIGHBORHOOD TENANTS

Little Skips

Birdy's

Hart Bar & Cafe

Lone Wolf

**Looking Glass** 

Zefe's

Little Hippie

**Baby Skips** 

Happyfun Hideaway

Little Mo

**Old Timers** 

Bizarre

Mood Ring

**Brooklyn Whiskers** 

Mr. DELI & GRILL

TK's Deli

La Lupe Cantina

Quick Munch Cafe

Buntopia

Lyfe

Marco's

Northern Lights Records

All Eyes on Egypt Bookstore

#### TRANSPORTATION

5 Min Walk at Myrtle Avenue (0.2 mi)

6 Min Walk at Central A