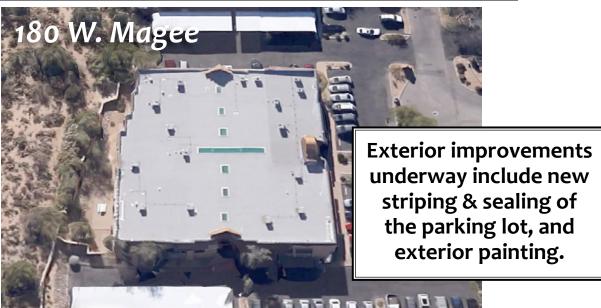

# 180 W. Magee

- \$2,716,538
- \$181.48/SF
- Cap Rate 7.5 %
- Total Building Size: 14,969
- Class "A" office Building
- Single story building with great access and an existing floor plan that the Owner will improve and modify for mutually agreeable lease terms
- Skylights open the common area breezeway
- Common area amenities include a small kitchen / break room
- Covered and surface parking
- Building signage available
- 2 Suites available, can be further divided
- 4075 square feet
- \$18.50 per square foot Modified Gross