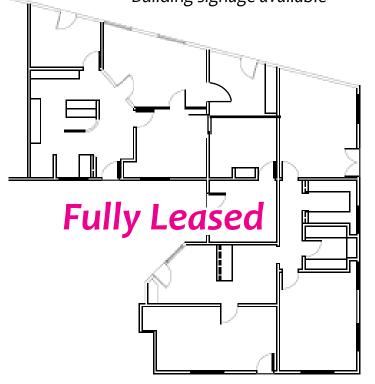

#### 200 W. Magee Suites

- Fully leased
- \$20.50 Per Square Foot -Full Service
   (excluding janitorial service)

Exclusively Represented by:

**Tucson Realty & Trust Co** 