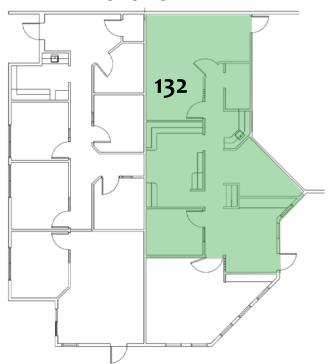

#### Suite 132

- 1,170 square feet
- \$18.50 PSF Modified Gross

Exclusively Represented by:

**Tucson Realty & Trust Co** 

### **Doug Richardson**

Cell 520-205-2718

Office 520-577-7000

Floorplan for Suite 132

**Southwest Expertise, Global Capability** 

333 N. Wilmot Road, Suite 340 Tucson, AZ 85711 520-577-7000

www.tucsonrealty.com