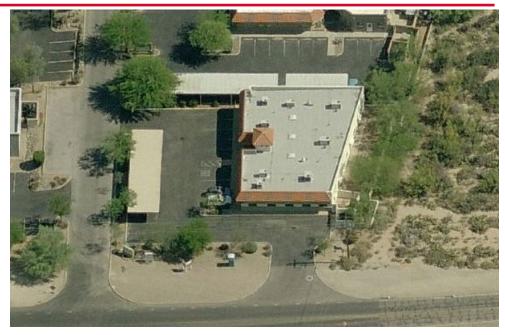

#### 200 W. Magee

- \$773,240
- \$153.42/SF
- Cap Rate 7.0 %
- Total Building Size: 5,048
- Class "A" office Building
- Covered and surface parking
- Building signage available