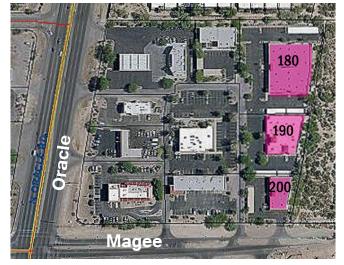

### **Ridge View Plaza**

The three building complex can be purchased individually or in its entirety.

Ridge View Plaza is strategically located along North Oracle Road (HWY 77), just north of Ina, gateway to the fastest growing side of Tucson, and on into Oro Valley. All three contemporary buildings have wonderful courtyards, along with landscaped backyards featuring spectacular views of the Catalina Mountains. Your office will be minutes away from restaurants, retail shopping, and your drive home.

# 180 W. Magee

- \$2,716,538
- \$181.48/SF
- Cap Rate 7.5 %
- Total Building Size: 14,969
- Class "A" office Building
- Single story building with great access and an existing floor plan that the Owner will improve and modify for mutually agreeable lease terms
- Skylights open the common area breezeway
- Common area amenities include a small kitchen / break room
- Covered and surface parking
- Building signage available
- 2 Suites available, can be further divided
- 4075 square feet
- \$18.50 per square foot Modified Gross

#### 190 W. Magee

- \$1,468,778
- \$160.89/SF
- Cap Rate 7.5 %
- Total Building Size: 9,149
- Class "A" office Building
- Covered and surface parking
- Building signage available

#### 200 W. Magee

- \$773,240
- \$153.42/SF
- Cap Rate 7.0 %
- Total Building Size: 5,048
- Class "A" office Building
- Covered and surface parking
- Building signage available