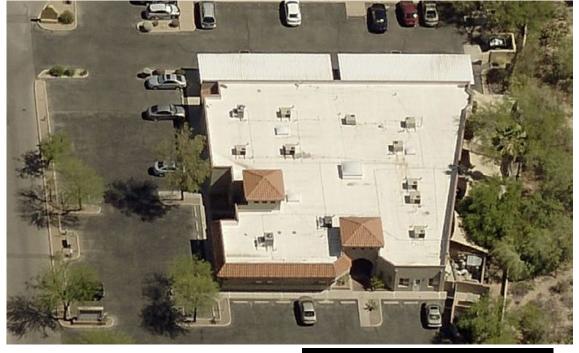

#### 190 W. Magee

- \$1,468,778
- \$160.89/SF
- Cap Rate 7.5 %
- Total Building Size: 9,149
- Class "A" office Building
- Covered and surface parking
- Building signage available