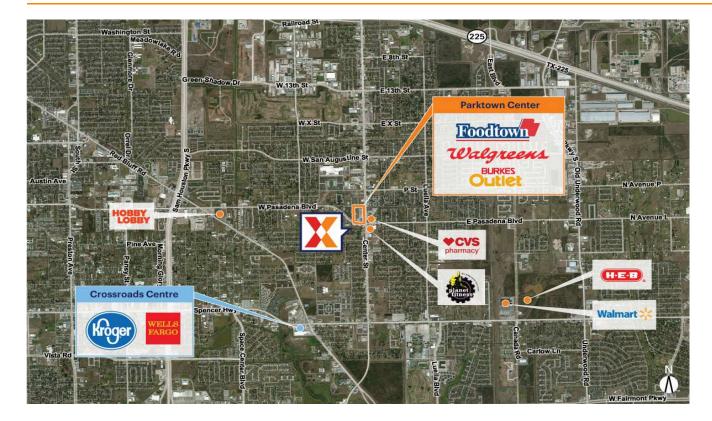

Retail space for lease in a prime location at the intersection of Center St (25,700 VPD) and Pasadena Blvd (13,500 VPD) in the retail hub of Deer Park, a bedroom community in southeast Houston

Surrounded by a dense population of 83,000+ with an average household income of \$84,000+ within a 3-mile radius

High visibility on Center St from 26,000+ vehicles daily

Shopping center anchored by Foodtown, Burke's Outlet & Walgreens

Close proximity to San Jacinto College with 29,000+ students and numerous large pharmaceutical companies