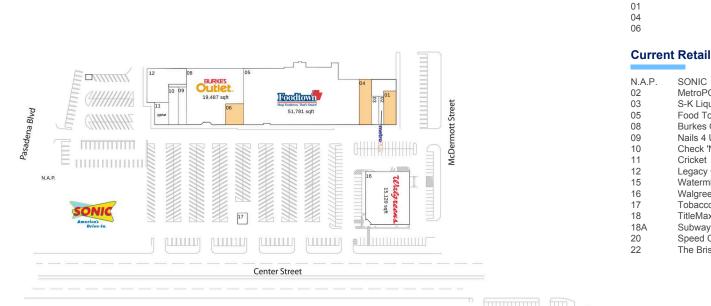

### **Available Space**

| 01 | 2,612 SF |
|----|----------|
| 04 | 3,360 SF |
| 06 | 1,230 SF |

#### **Current Retailers**

| N.A.P. | SONIC                   | 0 SF      |
|--------|-------------------------|-----------|
| 02     | MetroPCS                | 611 SF    |
| 03     | S-K Liquor              | 1,133 SF  |
| 05     | Food Town               | 51,781 SF |
| 08     | Burkes Outlet           | 19,487 SF |
| 09     | Nails 4 U               | 2,000 SF  |
| 10     | Check 'N Go             | 2,407 SF  |
| 11     | Cricket                 | 1,975 SF  |
| 12     | Legacy Community Health | 6,688 SF  |
| 15     | Watermill Express       | 225 SF    |
| 16     | Walgreens               | 15,120 SF |
| 17     | Tobacco Stop            | 672 SF    |
| 18     | TitleMax                | 1,200 SF  |
| 18A    | Subway                  | 1,200 SF  |
| 20     | Speed Queen Laundry     | 3,985 SF  |
| 22     | The Brisket House       | 2,760 SF  |