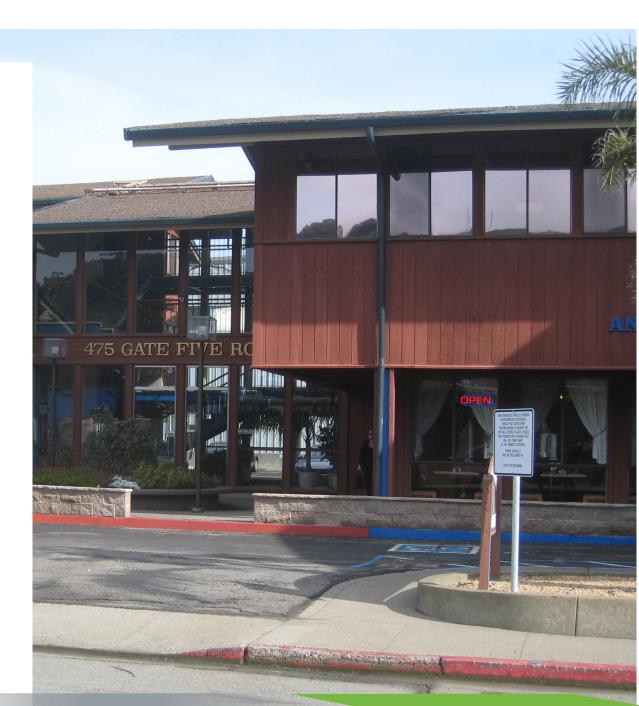

### 475 GATE FIVE ROAD | SAUSALITO | CA

±475 UP T0 ±1,920 RSF

\$2.25/SF - \$3.50/ SF