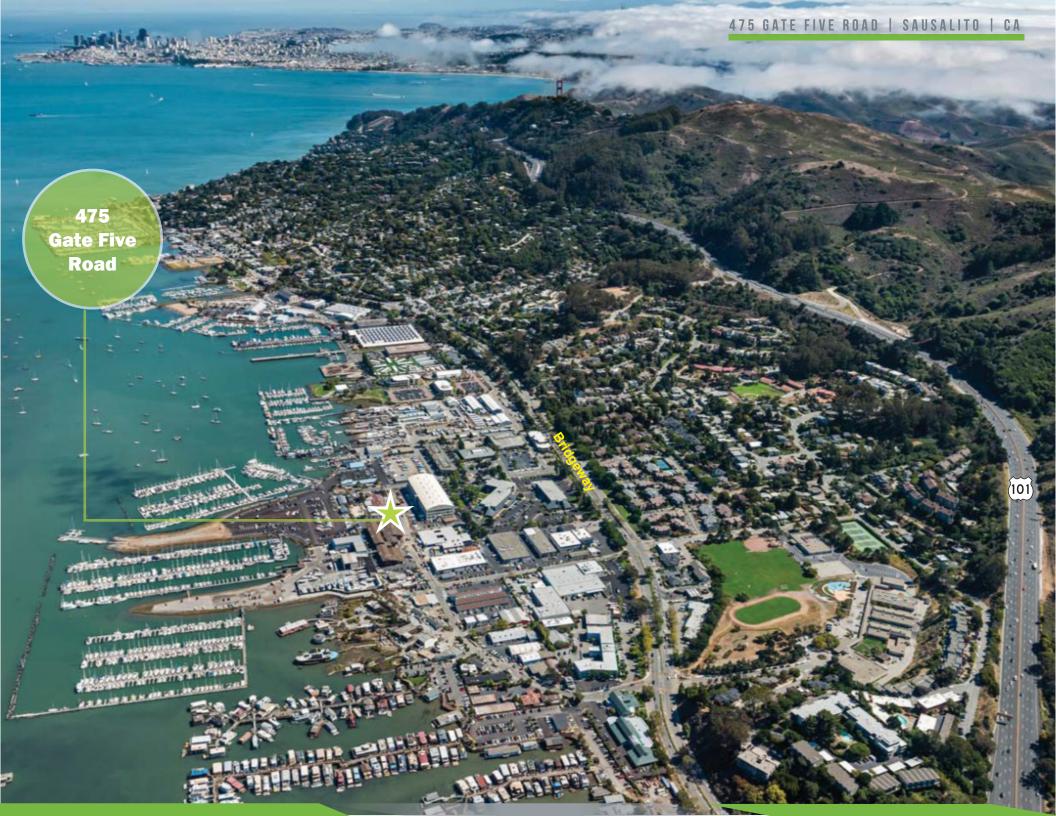

### 475 GATE FIVE ROAD | SAUSALITO | CA

±475 UP T0 ±1,920 RSF

\$2.25/SF - \$3.50/ SF