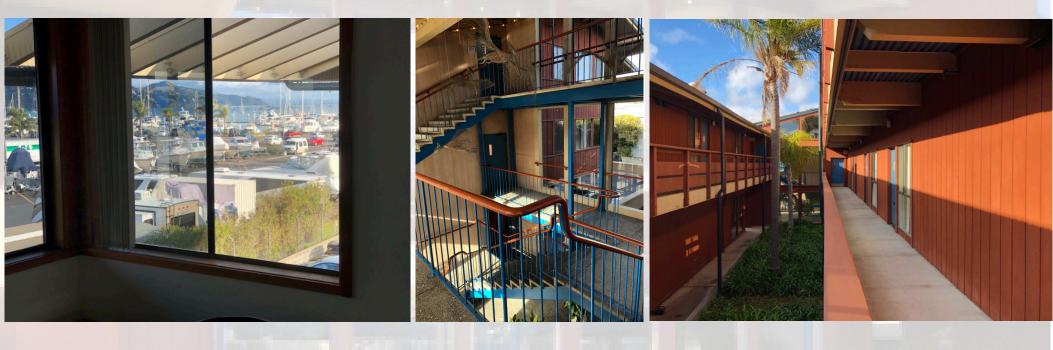

#### Suite 318: ±600 RSF

- \$2,100/month = \$3.50/SF/Month, Gross
- Two private offices plus reception
- Walk up
- Great view over Clipper Yacht Harbor with water views to Bay Bridge
- Two parking spaces
- Tenant pays PG&E
- Operable windows, exclusive HVAC service to the space
- Can combine with Suite 320-322 for ±1,675 SF

#### Suite 218: ±600 RSF

- \$2,010/Month = \$3.35/SF/Month, Gross
- Two private offices
- Reception
- Great view over Clipper Yacht Harbor
- Two reserved parking spaces
- Plus PG&E

#### Suite 212: ±600 RSF

- \$1,890/Month = \$3.15/SF/Month, Gross
- Two private offices
- Reception
- Water view
- Two reserved parking spaces
- Includes utilities