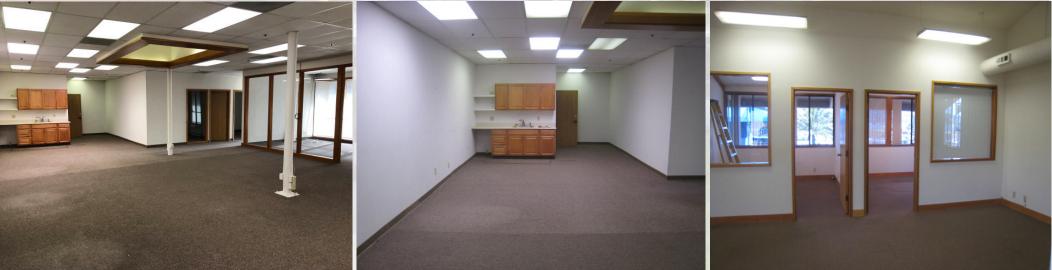

#### Suite 102: ±1,220 RSF Ground floor

- \$3,050/Month = \$2.50/SF/Month, Gross plus utilities
- Three private work rooms
- sink with hot water
- Three car parking
- Good power
- <u>Operable windows, exclusive HVAC service to</u>
  <u>the space</u>

#### Suite 115: ±1,920 RSF Ground floor

- \$4,320/Month = \$2.25/SF/Month, Gross plus \$.15/SF for utilities. Best rate in building
- Four private offices
- Coffee station
- Private bathroom
- Four reserved parking spaces
- Operable windows, exclusive HVAC service to the space

#### Suite 308: ±750 RSF

- \$2,063/Month = \$2.75/SF/Month, Gross Tenant pays PG&E
- Two large rooms plus reception
- Two reserved parking spaces
- Operable windows, exclusive HVAC service to the space
- No Load Factor
- Co-listed with Greene Real Estate