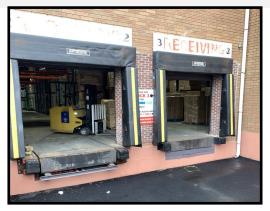

## PROPERTY HIGHLIGHTS

- 7,000 +/- Sq. Ft. Available
- 22' Ceilings
- 2 Tailboard Doors, 1 Drive-In Door
- Power: 200 Amps
- 10 Car Parking
- Just outside Bunker Hill on 6th Ave.
- Minutes off Route 21