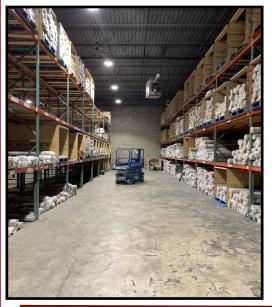

## PROPERTY HIGHLIGHTS

- 7,000 +/- Sq. Ft. Available
- 22' Ceilings
- 2 Tailboard Doors, 1 Drive-In Door
- Power: 200 Amps
- 10 Car Parking
- Just outside Bunker Hill on 6th Ave.
- Minutes off Route 21