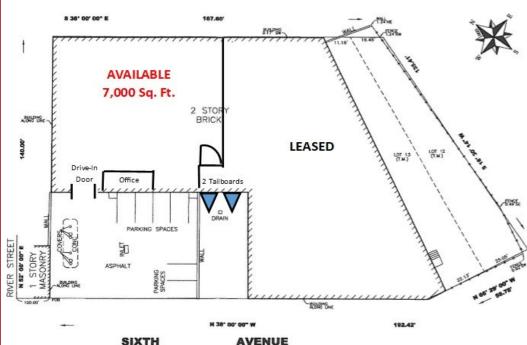

## PROPERTY HIGHLIGHTS

- 7,000 +/- Sq. Ft. Available
- 22' Ceilings
- 2 Tailboard Doors, 1 Drive-In Door
- Power: 200 Amps
- 10 Car Parking
- Just outside Bunker Hill on 6th Ave.
- Minutes off Route 21