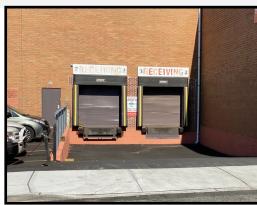

## PROPERTY HIGHLIGHTS

- 7,000 +/- Sq. Ft. Available
- 22' Ceilings
- 2 Tailboard Doors, 1 Drive-In Door
- Power: 200 Amps
- 10 Car Parking
- Just outside Bunker Hill on 6th Ave.
- Minutes off Route 21