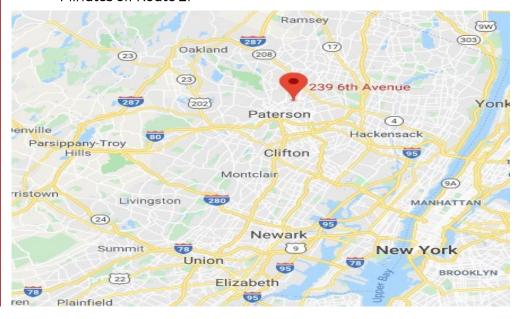

## PROPERTY HIGHLIGHTS

- 7,000 +/- Sq. Ft. Available
- 22' Ceilings
- 2 Tailboard Doors, 1 Drive-In Door
- Power: 200 Amps
- 10 Car Parking
- Just outside Bunker Hill on 6th Ave.
- Minutes off Route 21