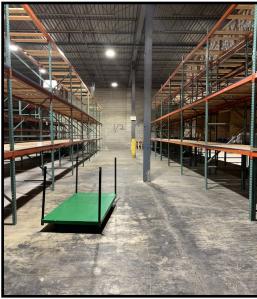

## PROPERTY HIGHLIGHTS

- 7,000 +/- Sq. Ft. Available
- 22' Ceilings
- 2 Tailboard Doors, 1 Drive-In Door
- Power: 200 Amps
- 10 Car Parking
- Just outside Bunker Hill on 6th Ave.
- Minutes off Route 21