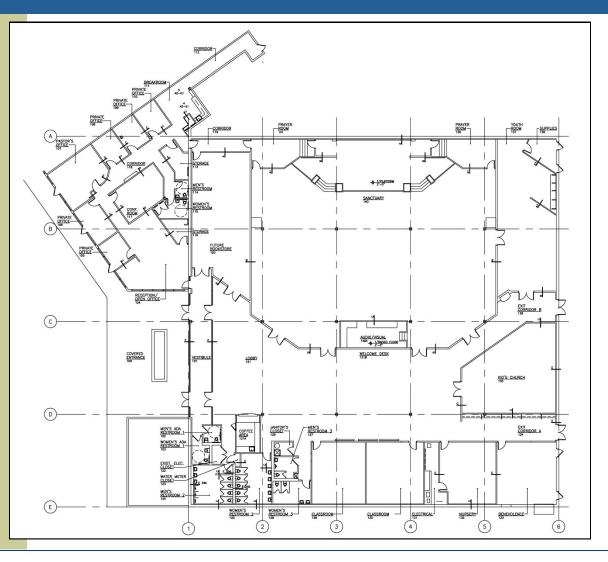

# 430 Airport Road, Elgin, IL

| Building Specifications:        |                                               |
|---------------------------------|-----------------------------------------------|
| Available:                      | 25,816 SF                                     |
| Office/Classroom<br>/Sanctuary: | 25,816 SF                                     |
| Column Spacing:                 | 37.5 x 30'                                    |
| Ceiling Clear:                  | Varies                                        |
| Power:                          | TBD                                           |
| Sprinklered:                    | Yes                                           |
| Zoning:                         | PAB (Planned Area Business)                   |
| Age:                            | 1985-1987 (Major Renovations in 2005-2009)    |
| Loading:                        | None                                          |
| Parking:                        | 4 per 1,000 SF (Additional Parking Available) |
| R.E. Taxes:                     | \$1.33 PSF                                    |
| CAM:                            | \$0.87 PSF                                    |
| Lease Rate:                     | \$12.50 PSF Modified Gross                    |

#### **Features:**

- Ideal Facility for Office, Education, Day Care or Church Use
- Planned Area Business Zoning Very Broad Use Potential
- Former Church Location
- Located Just Off I-90/Route 31 Four-Way Interchange
- Signage Available Facing Route 31 or I-90