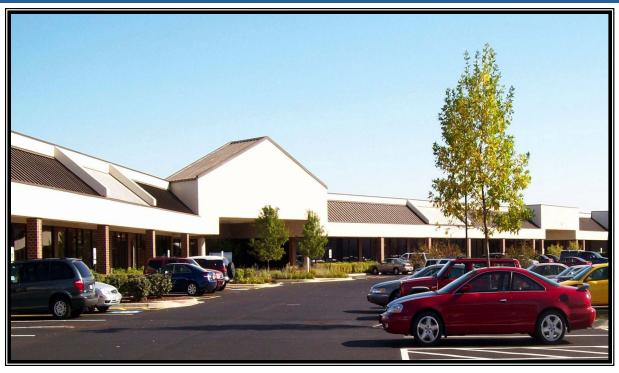

## Medical/Education/Church Facility Available For Lease

# 430 Airport Road, Elgin, IL

| Building Specifications:        |                                               |
|---------------------------------|-----------------------------------------------|
| Available:                      | 25,816 SF                                     |
| Office/Classroom<br>/Sanctuary: | 25,816 SF                                     |
| Column Spacing:                 | 37.5 x 30'                                    |
| Ceiling Clear:                  | Varies                                        |
| Power:                          | TBD                                           |
| Sprinklered:                    | Yes                                           |
| Zoning:                         | PAB (Planned Area Business)                   |
| Age:                            | 1985-1987 (Major Renovations in 2005-2009)    |
| Loading:                        | None                                          |
| Parking:                        | 4 per 1,000 SF (Additional Parking Available) |
| R.E. Taxes:                     | \$1.33 PSF                                    |
| CAM:                            | \$0.87 PSF                                    |
| Lease Rate:                     | \$12.50 PSF Modified Gross                    |

#### **Features:**

- Ideal Facility for Office, Education, Day Care or Church Use
- Planned Area Business Zoning Very Broad Use Potential
- Former Church Location
- Located Just Off I-90/Route 31 Four-Way Interchange
- Signage Available Facing Route 31 or I-90