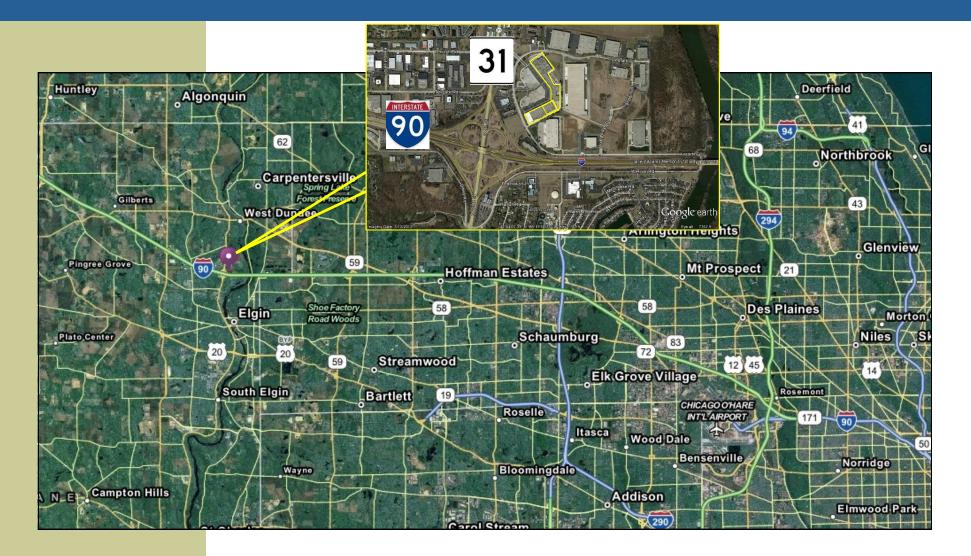

#### **Features:**

- Ideal Facility for Office, Education, Day Care or Church Use
- Planned Area Business Zoning Very Broad Use Potential
- Former Church Location
- Located Just Off I-90/Route 31 Four-Way Interchange
- Signage Available Facing Route 31 or I-90