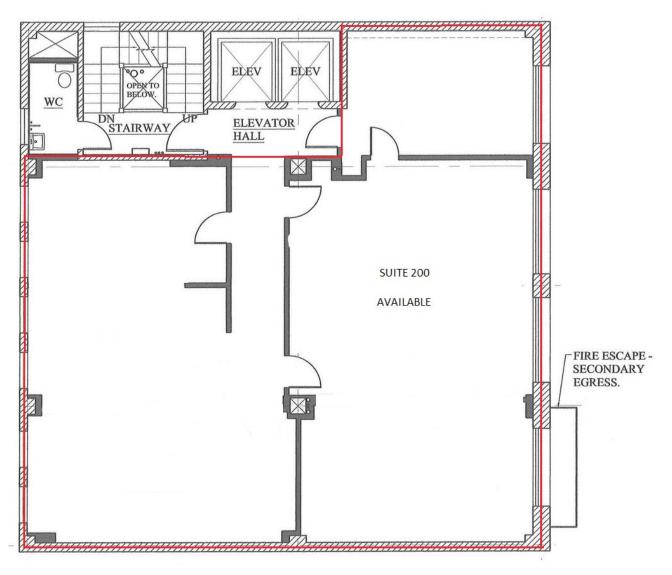

### Highlights

- 2,167 RSF
- Full floor opportunity
- Large, operable windows
- High ceilings
- Full kitchen