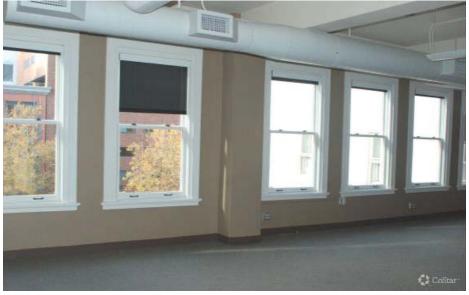

### Highlights

- 2,167 RSF
- Full floor opportunity
- Large, operable windows
- High ceilings
- Full kitchen

## **Property Highlights**

- Historic downtown building
- Renovated lobby & elevators
- Bike parking & showers
- Large, operable windows
- Great natural light
- Landlord on-site
- Storage available
- Ability to expand within building
- Locally owned and managed