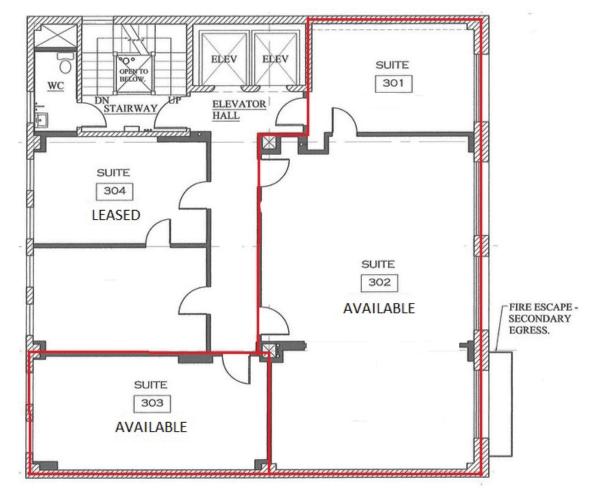

e

# Title & Trust Building



# \$17.50 - \$23.50/SF Full Service

# Availabilities

| Suite | Area (RSF)* |
|-------|-------------|
| 200   | 2,167       |
| 301   | 249         |
| 302   | 1,181       |
| 303   | 358         |
| 501   | 990         |

#### Robert Greenfield

503 273 0323 rgreenfield@nai-nbs.com Licensed Oregon Real Estate Broker J.T. Sand

503 273 0336 jtsand@nai-nbs.com Licensed Oregon Real Estate Broker The information contained herein has been obtained from sources we deem reliable. We do not, however, guarantee its accuracy. All information should be verified prior to purchase or lease.



### Highlights

- 2,167 RSF
- Full floor opportunity
- Large, operable windows
- High ceilings
- Full kitchen



### Third Floor

- Suite 301/302: 1,181 RSF
- Suite 303: 358 RSF





### Fifth Floor - Suite 501

- 990 RSF
- Corner window line
- Open floor plan
- Great natural light



## **Property Highlights**

- Historic downtown building
- Renovated lobby & elevators
- Bike parking & showers
- Large, operable windows
- Great natural light
- Landlord on-site
- Storage available
- Ability to expand within building
- Locally owned and managed



#### Robert Greenfield

503 273 0323 rgreenfield@nai-nbs.com Licensed Oregon Real Estate Broker

#### J.T. Sand

503 273 0336 jtsand@nai-nbs.com Licensed Oregon Real Estate Broker