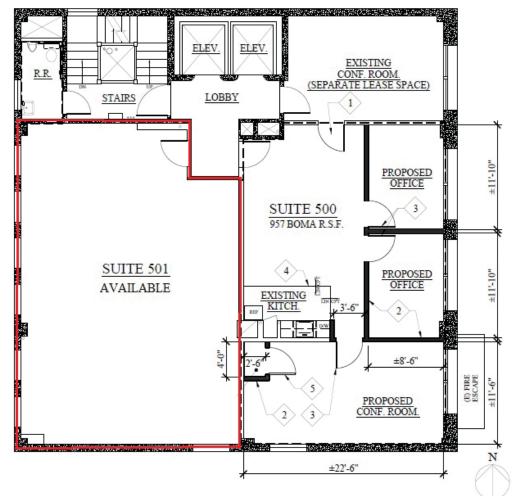

### Fifth Floor - Suite 501

- 990 RSF
- Corner window line
- Open floor plan
- Great natural light