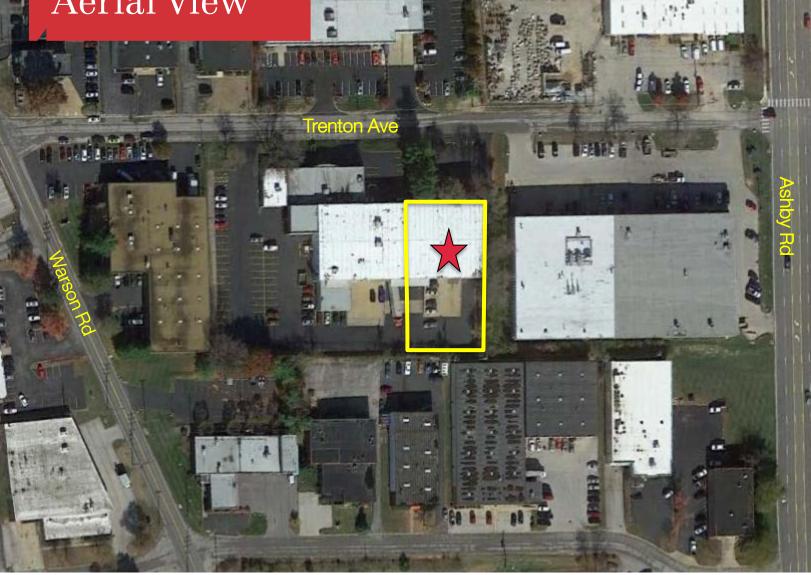

### 10612 Trenton Ave. St. Louis, MO 63132

## Aerial View

For more information: Michelle Miller 314 994 4944 Direct 636 236 9802 Mobile mmiller@naidesco.com

The information contained herein has been given to us by the owner of the property or other sources we deem reliable. We have no reason to doubt its accuracy, but we do not guarantee it. All information should be verified prior to lease or purchase.