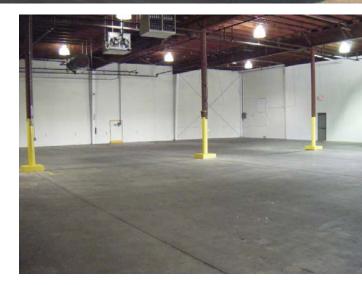

### **Property Features**

- 10,000 SF
- 2 dock doors with edge-of-dock levelers
- 2 oversized drive-in doors
- 18' clear ceilings
- Office space includes:
  - 2 restrooms
  - 2 private offices
  - Telco room
- Wet sprinkler system
- Minimal columns