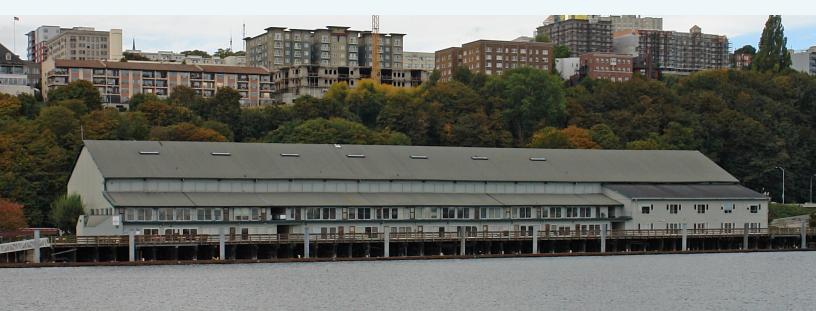

THE DOCK FOR LEASE: 3 UNITS AVAILABLE - 1,092 SF TO 1,965 SF

535 DOCK STREET | TACOMA, WA

#### WATERFRONT OFFICE SPACE

## PROPERTY FEATURES

- Ample Parking
- Located on the Thea Foss Waterway
- Beautiful decks over water
- Located adjacent to Thea's Park and Waterfront Boardwalk
- Restaurant located in building
- Excellent I-5 and I-705 access