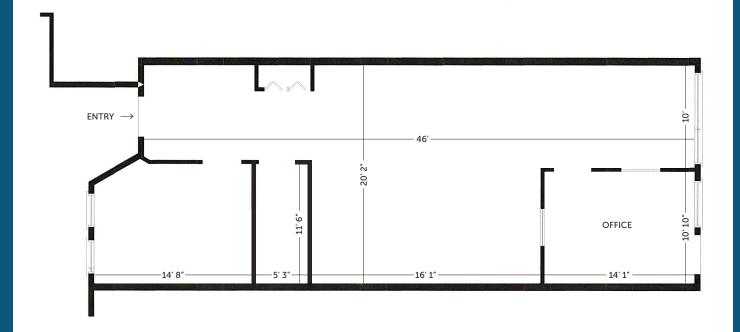

t to Thea's Park and Waterfront Boardwalk
- Restaurant located in building
- Excellent I-5 and I-705 access





**BRIANA HICKEY** 253.779.2424 bhickey@neilwalter.com All information references in this document are approximate. The information contained herein is contained from sources deemed reliable. It is provided without representation, warranty, or guarantee, expressed or implied as to accuracy. Prospective buyer or tenant should conduct its own independent investigation relating to the property, government codes and regulations, allowed uses, and all other matters, regardless of whether they are referred to or contained in this document.



#### SUITE 210 1,965 SF



Garage

**BRIANA HICKEY** 253.779.2424

Thea Foss Waterway



535 DOCK STREET | TACOMA, WA



### SUITE 111 1,100 SF





535 DOCK STREET | TACOMA, WA



#### SUITE 201 1,092 SF



# THE DOCK

535 DOCK STREET | TACOMA, WA