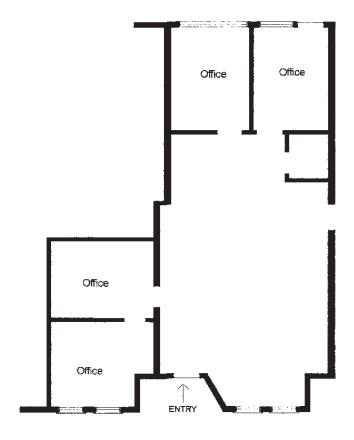

#### SUITE 210 1,965 SF

Garage

**BRIANA HICKEY** 253.779.2424

Thea Foss Waterway

535 DOCK STREET | TACOMA, WA