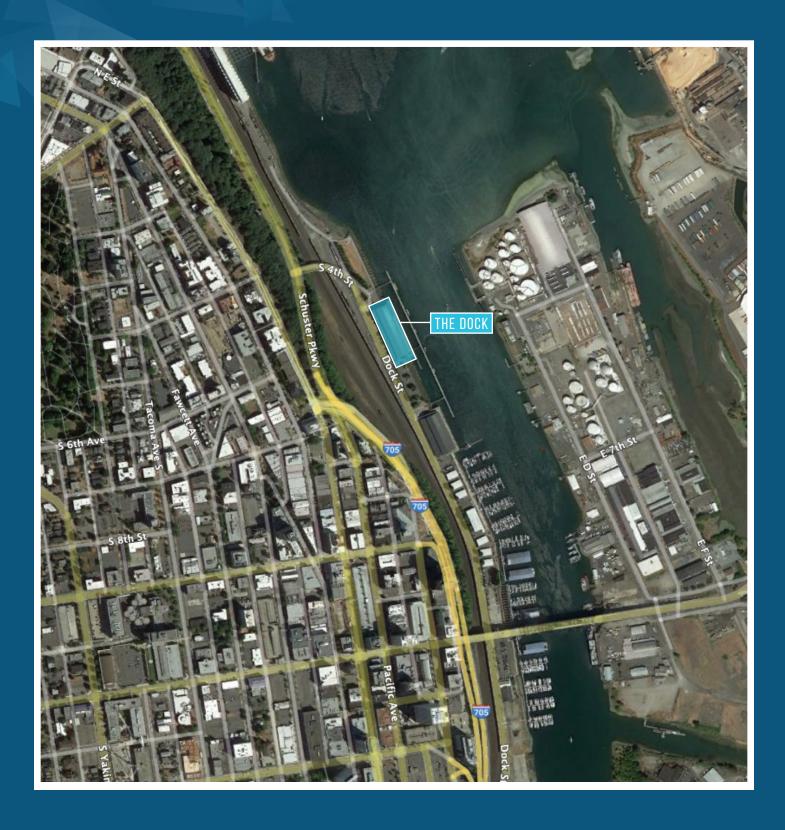

THE DOCK FOR LEASE: 3 UNITS AVAILABLE - 1,092 SF TO 1,965 SF

535 DOCK STREET | TACOMA, WA

## PROPERTY FEATURES

- Ample Parking
- Located on the Thea Foss Waterway
- Beautiful decks over water
- Located adjacent to Thea's Park and Waterfront Boardwalk
- Restaurant located in building
- Excellent I-5 and I-705 access