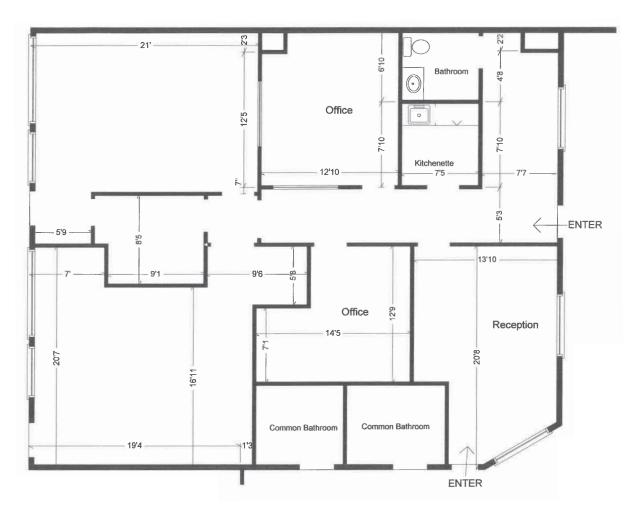

#### SUITE 210 1,965 SF

Garage

**BRIANA HICKEY** 253.779.2424

Thea Foss Waterway

535 DOCK STREET | TACOMA, WA

### SUITE 111 1,100 SF

535 DOCK STREET | TACOMA, WA