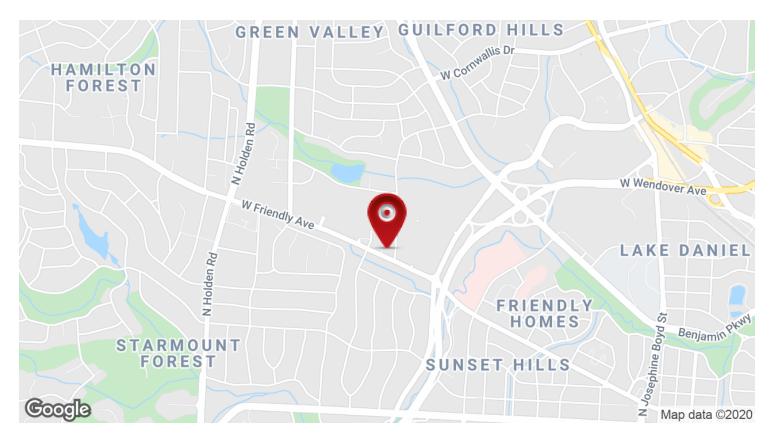

## **Property Highlights**

- 147,766 SF available
- Whole Foods anchored asset center to major commercial / retail node
- Direct accessibility from W. Friendly Avenue (20,000 VPD) and connectivity to W. Wendover Avenue (47,000 VPD)
- Located directly across the street from Starmount Forest (761 house holds with \$157,610 Avg. house hold Income)
- 0.75 miles from Cone Health Wesley Long Hospital (175-bed hospital center part of Cone Health the largest medical provider in the region)

# Sears- 3200 W. Friendly Ave

3200 W Friendly Ave Greensboro, NC 27408