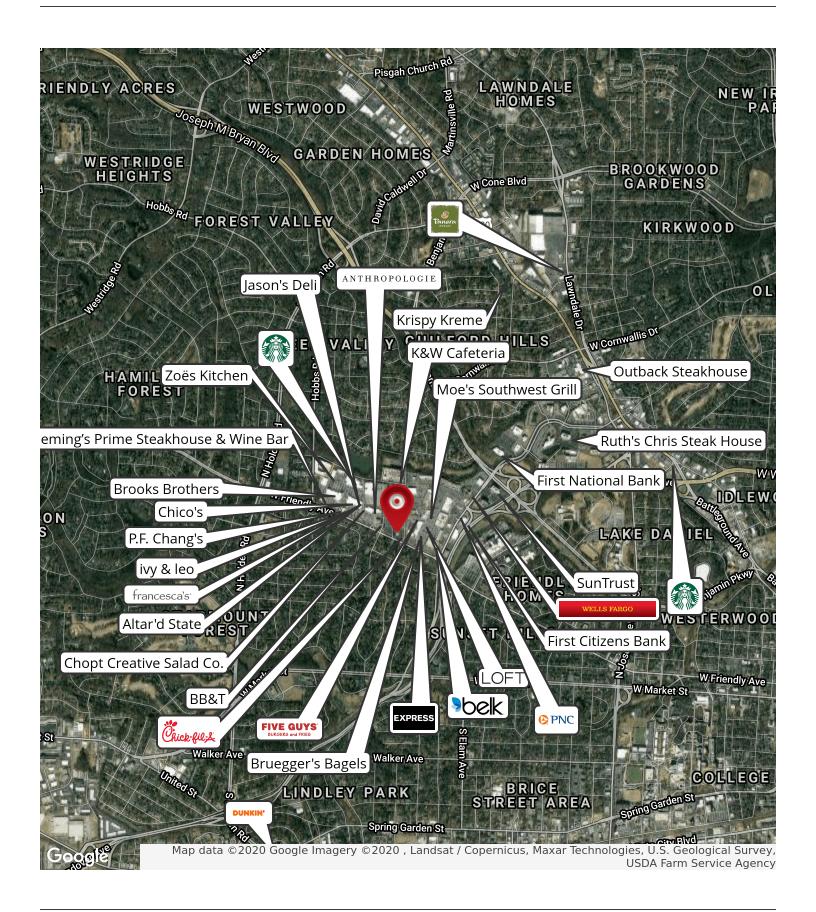

the 68th-most populous city in the United States, and the largest city in the Piedmont Triad metropolitan region. The property is prominently positioned within Greensboro's most desirable and well known shopping center.

### **Key Retailers**







# Sears- 3200 W. Friendly Ave

3200 W Friendly Ave Greensboro, NC 27408

### **Margot Bizon**

704.804.5779

margot.bizon@am.jll.com

NC #251257

#### **Lindsay Stafford**

980.819.3837

lindsay.stafford@am.jll.com

NC #218621





| Demographics             | 1 Mile    | 3 Miles  | 5 Miles  |
|--------------------------|-----------|----------|----------|
| Population               | 6,127     | 82,937   | 222,037  |
| Households               | 2,658     | 34,728   | 94,177   |
| Average Household Income | \$127,825 | \$81,928 | \$69,388 |