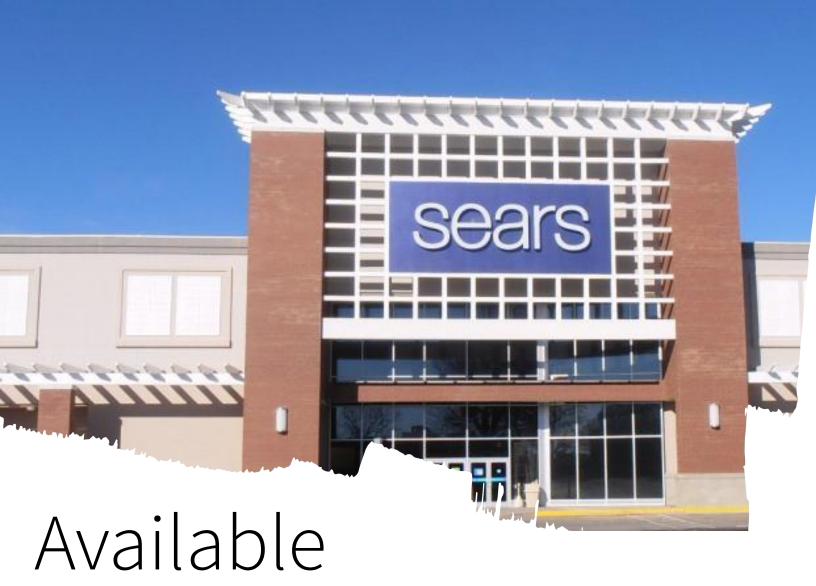

## **Property Description**

JLL is pleased to offer the ground lease interest in the former Sears box located in Greensboro at Friendly Center. It is the third-most populous city in North Carolina, the 68th-most populous city in the United States, and the largest city in the Piedmont Triad metropolitan region. The property is prominently positioned within Greensboro's most desirable and well known shopping center.

# Sears- 3200 W. Friendly Ave

3200 W Friendly Ave Greensboro, NC 27408