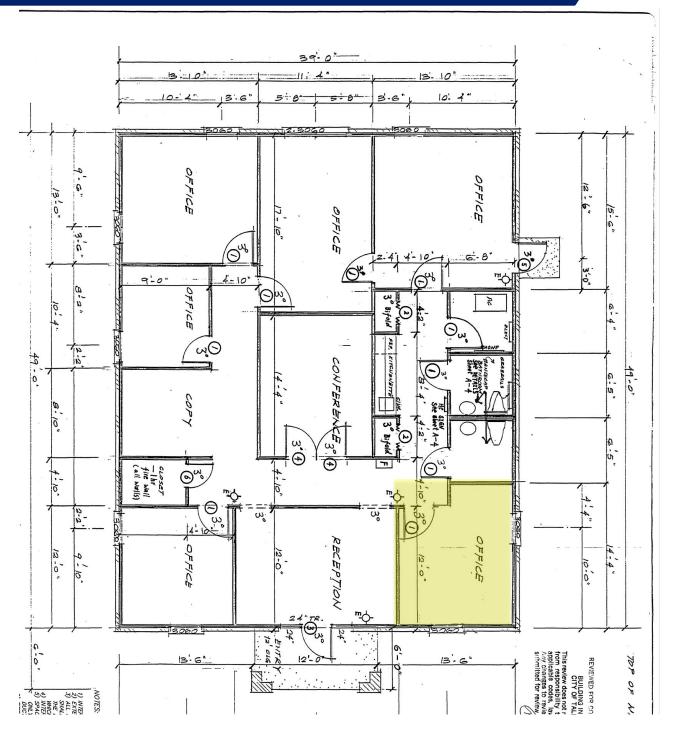

### **Property Information**

SUITE SF RENTAL RATE TYPE

#1 200 +/- \$600 p/m + sale tax Full Service

#### **Features**

Rent includes utilities + Wifi Single office suites available, each are approx. 200 SF Common foyer, conference area, restrooms, kitchenette Does not include janitorial service