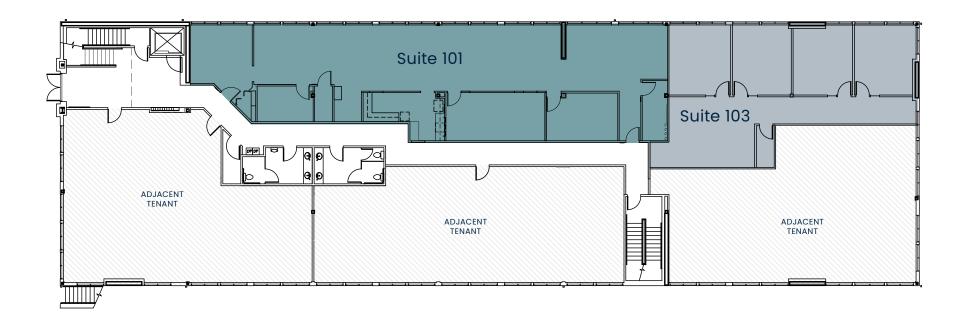

## First Floor

| Suite 101* | 2,886 SF | Traditional Office | Available June 1st, 2022 |
|------------|----------|--------------------|--------------------------|
| Suite 103* | 1,469 SF | Traditional Office | Available Now            |

<sup>\*</sup>Suites 101 and 103 can be combined for a total of 4,355 SF.