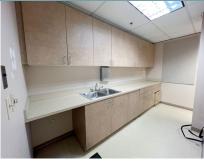

А -

14030 NE 24th St. | Bellevue, WA 98007

### **David Marks**

Director 425.753.6759 david.marks@nmrk.com

#### Mike Schreck

Executive Managing Director 206.850.7000 mike.schreck@nmrk.com







## Building Highlights

- 2-story medical/office building
- Easy access to SR-520
- Surface and Covered Parking (4.15/1,000 SF)
- Near Microsoft World Headquarters
- Close to retail and restaurant amenities



## First Floor

| Suite 101* | 2,886 SF | Traditional Office | Available June 1st, 2022 |
|------------|----------|--------------------|--------------------------|
| Suite 103* | 1,469 SF | Traditional Office | Available Now            |

<sup>\*</sup>Suites 101 and 103 can be combined for a total of 4,355 SF.



## **Second Floor**

**Suite 200** 3,568 SF Medical Office Available Now







# 140th PLAZA

#### **David Marks**

Director 425.753.6759 david.marks@nmrk.com

#### Mike Schreck

Executive Managing Director 206.850.7000 mike.schreck@nmrk.com

**NEWMARK** 

The distributor of this communication is performing acts for which a real estate license is required. The information contained herein has been obtained from sources deemed reliable but has not been verified and no guarantee, warranty or representation, either express or implied, is made with respect to such information. Terms of sale or lease and availability are subject to change or withdrawal without notice. 18-1023