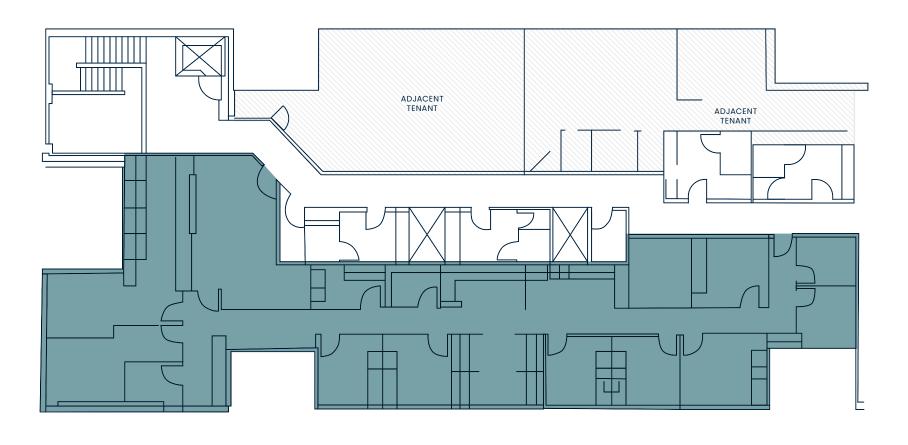

## First Floor

| Suite 101* | 2,886 SF | Traditional Office | Available June 1st, 2022 |
|------------|----------|--------------------|--------------------------|
| Suite 103* | 1,469 SF | Traditional Office | Available Now            |

<sup>\*</sup>Suites 101 and 103 can be combined for a total of 4,355 SF.

## **Second Floor**

**Suite 200** 3,568 SF Medical Office Available Now