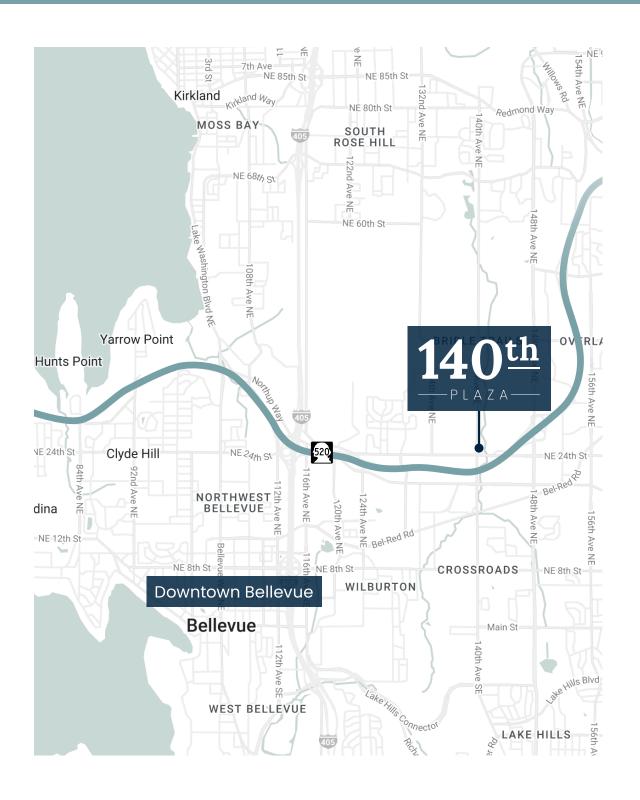

## FOR LEASE

## 140<sup>th</sup>

— Р L А Z А -

14030 NE 24th St. | Bellevue, WA 98007

### **David Marks**

Director 425.753.6759 david.marks@nmrk.com

#### Mike Schreck

Executive Managing Director 206.850.7000 mike.schreck@nmrk.com







## Building Highlights

- 2-story medical/office building
- Easy access to SR-520
- Surface and Covered Parking (4.15/1,000 SF)
- Near Microsoft World Headquarters
- Close to retail and restaurant amenities



## First Floor

| Suite 101* | 2,886 SF | Traditional Office | Available June 1st, 2022 |
|------------|----------|--------------------|--------------------------|
| Suite 103* | 1,469 SF | Traditional Office | Available Now            |

<sup>\*</sup>Suites 101 and 103 can be combined for a total of 4,355 SF.



## **Second Floor**

**Suite 200** 3,568 SF Medical Office Available Now







# 140th PLAZA

#### **David Marks**

Director 425.753.6759 david.marks@nmrk.com

#### Mike Schreck

Executive Managing Director 206.850.7000 mike.schreck@nmrk.com

**NEWMARK** 

The distributor