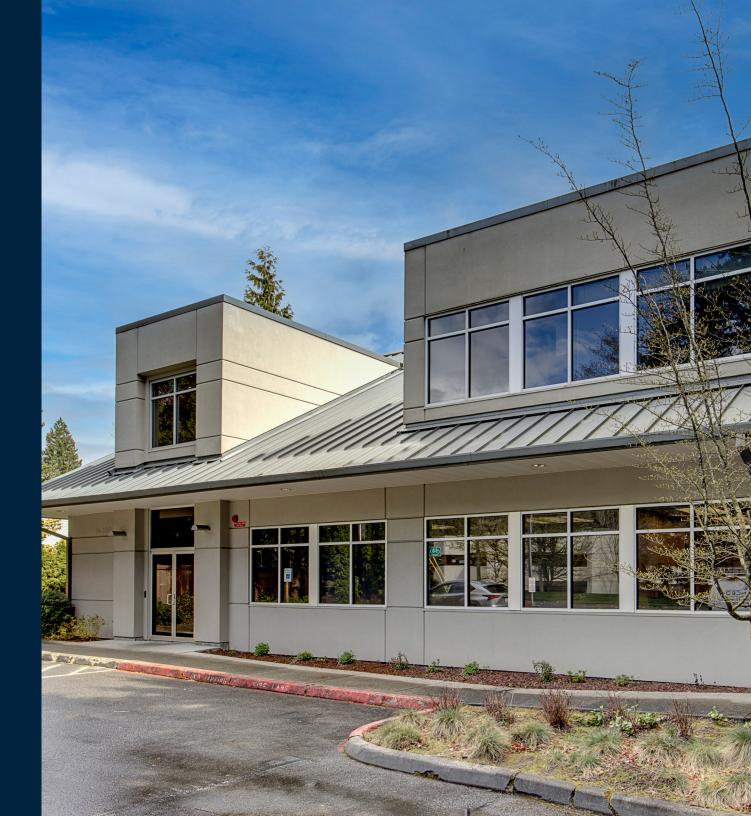

## FOR LEASE

## 140<sup>th</sup>

— Р L А Z А -

14030 NE 24th St. | Bellevue, WA 98007

## Building Highlights

- 2-story medical/office building
- Easy access to SR-520
- Surface and Covered Parking (4.15/1,000 SF)
- Near Microsoft World Headquarters
- Close to retail and restaurant amenities