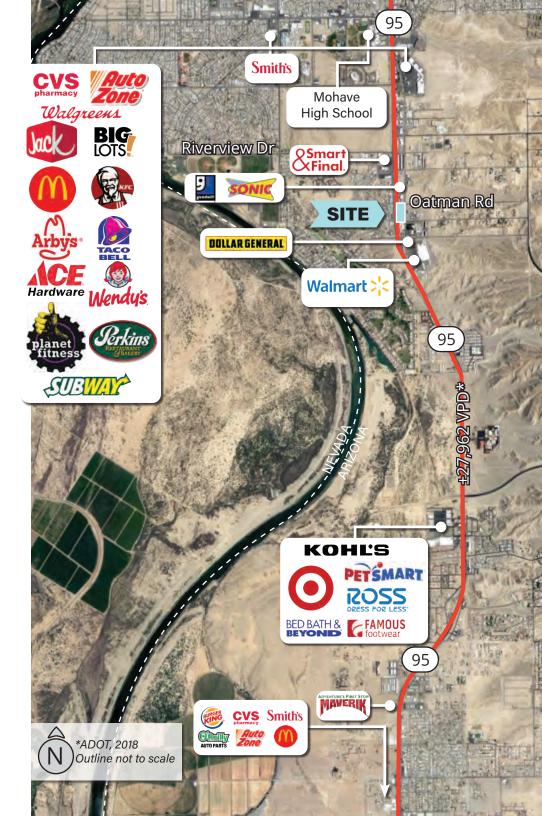

## SEC OATMAN RD & HWY-95 PROPERTY HIGHLIGHTS

SEC OATMAN RD & HWY-95 | Bullhead City, AZ 86442

- 3 drive-thru, build-to-suit pads available next to the future site of Dunkin Donuts expected to open May 2021
- Located off the highly traveled Hwy-95 (Mohave Valley Highway) with a traffic count of ±27,962 vehicles per day (*Source: ADOT, 2018*)
- ±2 miles away from the Azriona Nevada state border
- All 3 pads have drive-thru capability