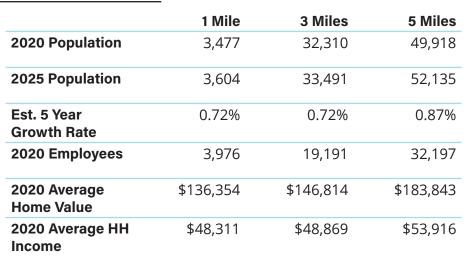

# PADS AVAILABLE FOR LEASE OR BTS

SEC OATMAN RD & HWY-95 | Bullhead City, AZ 86442

• NEXT TO BRAND NEW **DUNKIN' DONUTS** EXPECTED TO OPEN MAY 2021

> **R MAX BIPPUS** +1 602 735 5518 max.bippus@cbre.com



**CBRE** 

## SEC OATMAN RD & HWY-95 PROPERTY HIGHLIGHTS

SEC OATMAN RD & HWY-95 | Bullhead City, AZ 86442

- 3 drive-thru, build-to-suit pads available next to the future site of Dunkin Donuts expected to open May 2021
- Located off the highly traveled Hwy-95 (Mohave Valley Highway) with a traffic count of ±27,962 vehicles per day (*Source: ADOT, 2018*)
- ±2 miles away from the Azriona Nevada state border
- All 3 pads have drive-thru capability



Source: ESRI



#### DEMOGRAPHICS

### SEC OATMAN RD & HWY-95 **SITE PLAN**

SEC OATMAN RD & HWY-95 | Bullhead City, AZ 86442



Outline not to scale

#### CONTACT:

R MAX BIPPUS +1 602 735 5518 max.bippus@cbre.com



© 2020 CBRE, Inc. All rights reserved. This information has been obtained from sources believed reliable, but has not been verified for accuracy or completeness. You should conduct a careful, independent investigation of the property and verify all information. Any reliance on this information is solely at your own risk. CBRE and the CBRE logo are service marks of CBRE, Inc. All other marks displayed on this document are the property of their respective owners, and the use of such logos does not imply any affiliation with or endorsement of CBRE. Photos herein are the proper