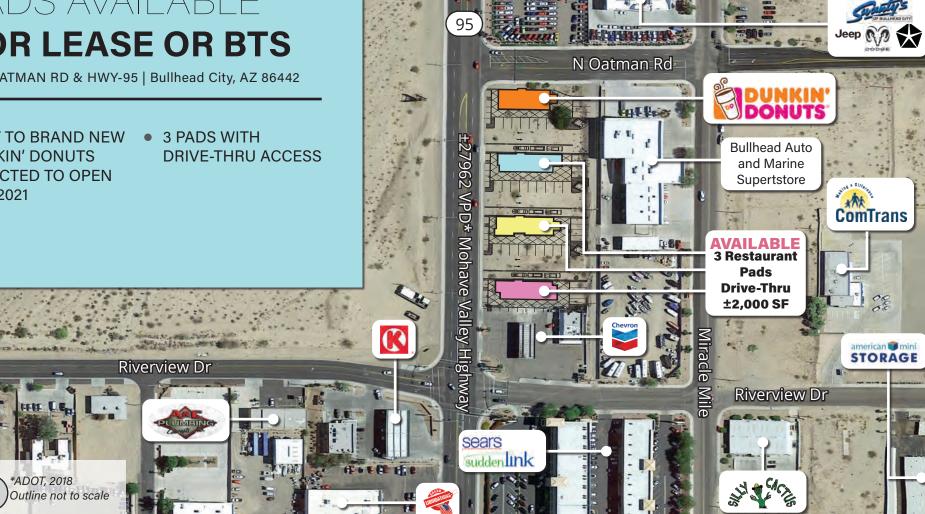

# PADS AVAILABLE FOR LEASE OR BTS

SEC OATMAN RD & HWY-95 | Bullhead City, AZ 86442

• NEXT TO BRAND NEW **DUNKIN' DONUTS** EXPECTED TO OPEN MAY 2021

> **R MAX BIPPUS** +1 602 735 5518 max.bippus@cbre.com

**CBRE** 

## SEC OATMAN RD & HWY-95 PROPERTY HIGHLIGHTS

SEC OATMAN RD & HWY-95 | Bullhead City, AZ 86442

- 3 drive-thru, build-to-suit pads available next to the future site of Dunkin Donuts expected to open May 2021
- Located off the highly traveled Hwy-95 (Mohave Valley Highway) with a traffic count of ±27,962 vehicles per day (*Source: ADOT, 2018*)
- ±2 miles away from the Azriona Nevada state border
- All 3 pads have drive-thru capability