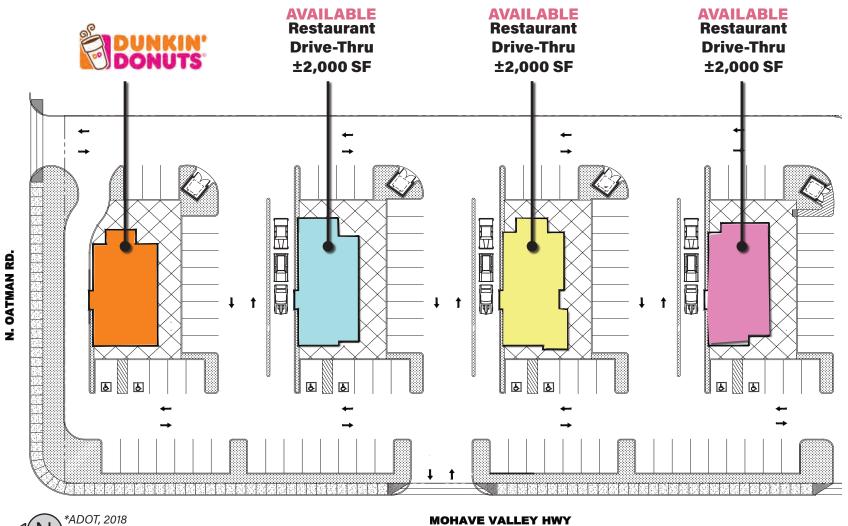

### SEC OATMAN RD & HWY-95 **SITE PLAN**

SEC OATMAN RD & HWY-95 | Bullhead City, AZ 86442

Outline not to scale

## SEC OATMAN RD & HWY-95 PROPERTY HIGHLIGHTS

SEC OATMAN RD & HWY-95 | Bullhead City, AZ 86442

- 3 drive-thru, build-to-suit pads available next to the future site of Dunkin Donuts expected to open May 2021
- Located off the highly traveled Hwy-95 (Mohave Valley Highway) with a traffic count of ±27,962 vehicles per day (*Source: ADOT, 2018*)
- ±2 miles away from the Azriona Nevada state border
- All 3 pads have drive-thru capability