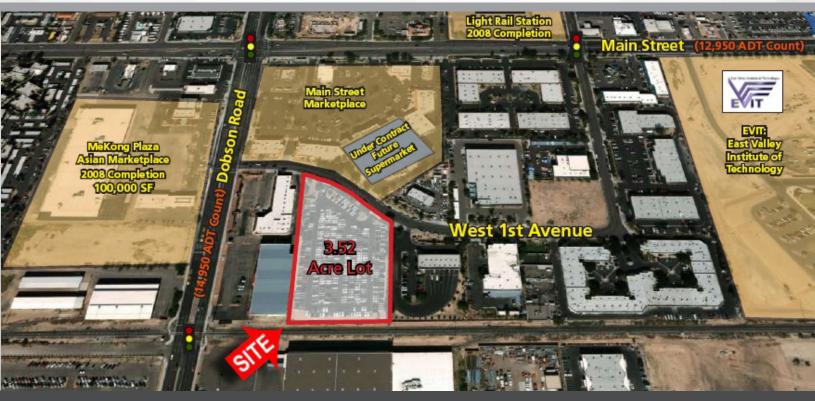

### **ABOUT 1921 WEST 1ST AVE**

Asphalt paved lot that is gated and is improved with lights, multiple water and power hookups. The lot is just 2 mins from Sycamore/Main Street Lightrail stop off Dobson Rd & West 1st Avenue, just South of Main Street in Mesa, AZ

### **Features:**

Asphalt Paved Lot Lights Gated Multiple Water and Power Hook Ups 2 Mins from Sycamore/Main Street Lighrail Stop