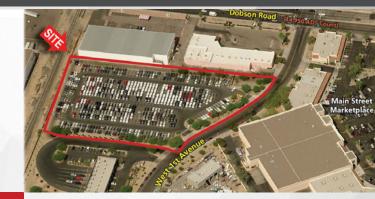

### **ABOUT 1921 WEST 1ST AVE**

Asphalt paved lot that is gated and is improved with lights, multiple water and power hookups. The lot is just 2 mins from Sycamore/Main Street Lightrail stop off Dobson Rd & West 1st Avenue, just South of Main Street in Mesa, AZ

### **Features:**

Asphalt Paved Lot Lights Gated Multiple Water and Power Hook Ups 2 Mins from Sycamore/Main Street Lighrail Stop