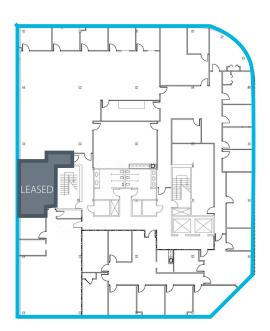

### Opportunity

Space for lease in 57,500-square-foot office building with spacious two-story main lobby. Building signage is available. Open floor plates provide maximum efficiency for workstation space. Data center/server room infrastructure in place. Ample parking and abundant amenities within walking distance. Exceptional value with a competitive rate of \$17.50/sf, full service.



Janet Clayton, CCIM Principal

919.420.1581 janet.clayton@avisonyoung.com

# Durham Summit I

**3414 N. Duke Street** Durham, NC 27704



## Durham Summit I

### 3414 N. Duke Street Durham, NC 27704

## **Suite 200** 4,856 sf

Data Center



#### **Fourth Floor**

12,169 sf



#### Fifth Floor

12,848 sf





#### Janet Clayton, CCIM Principal

919.420.1581

janet.clayton@avisonyoung.com

5440 Wade Park Boulevard, Suite 200 Raleigh, NC 27607 | 919.785.3434 | avisonyoung.com

The information contained herein was obtained from sources believed reliable; however, Avison Young makes no guarantees, warranties, or representations as to the completeness or accuracy thereof. The presentation of this property is submitted subject to errors, omissions, changes of price or conditions prior to sale or lease, or withdrawal without notice.