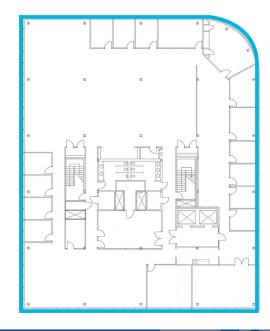

### Opportunity

Space for lease in 57,500-square-foot office building with spacious two-story main lobby. Building signage is available. Open floor plates provide maximum efficiency for workstation space. Data center/server room infrastructure in place. Ample parking and abundant amenities within walking distance. Exceptional value with a competitive rate of \$17.50/sf, full service.



Janet Clayton, CCIM Principal

919.420.1581 janet.clayton@avisonyoung.com

# Durham Summit I

**3414 N. Duke Street** Durham, NC 27704



## Durham Summit I

### 3414 N. Duke Street Durham, NC 27704

## **Suite 200** 4,856 sf

Data Center



#### **Fourth Floor**

12,169 sf



#### Fifth Floor

12,848 sf





#### Janet Clayton, CCIM Principal

919.420.1581

janet.clayton@avisonyoung.com

5440 Wade Park Boulevard, Suite 200 Raleigh, NC 27607 | 919.785.3434 | avisonyoung.com

The information contained herein was obtained from sources believed reliable; however, Avison Young makes no guarantees, warranties, or representations as to the completeness or accuracy thereof. The presentation of this property is submitted subject to errors, omissions, changes of price or conditions prior to sale or lease, or withdrawal without notice.