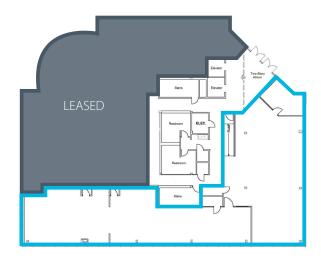

### Opportunity

Space for lease in 57,500-square-foot office building with spacious two-story main lobby. Building signage is available. Open floor plates provide maximum efficiency for workstation space. Data center/server room infrastructure in place. Ample parking and abundant amenities within walking distance. Exceptional value with a competitive rate of \$17.50/sf, full service.



Janet Clayton, CCIM Principal

919.420.1581 janet.clayton@avisonyoung.com

# Durham Summit I

**3414 N. Duke Street** Durham, NC 27704



## Durham Summit I

### 3414 N. Duke Street Durham, NC 27704

## **Suite 200** 4,856 sf

Data Center



#### **Fourth Floor**

12,169 sf



#### Fifth Floor

12,848 sf





#### Janet Clayton, CCIM Principal

919.420.1581

janet.clayton@avisonyoung.com

5440 Wade Park Boulevard, Suite 200 Raleigh, NC 27607 | 919.785.3434 | avisonyoung.com

The information contained herein was obtained from sources believed reliable; however, Avison Young makes no guarantees, warranties, or representations as to the completeness or accuracy thereof. The presentation of this property is submitted subject to errors, omissions, changes of price or conditions prior to sale or lease, or withdrawal without notice.