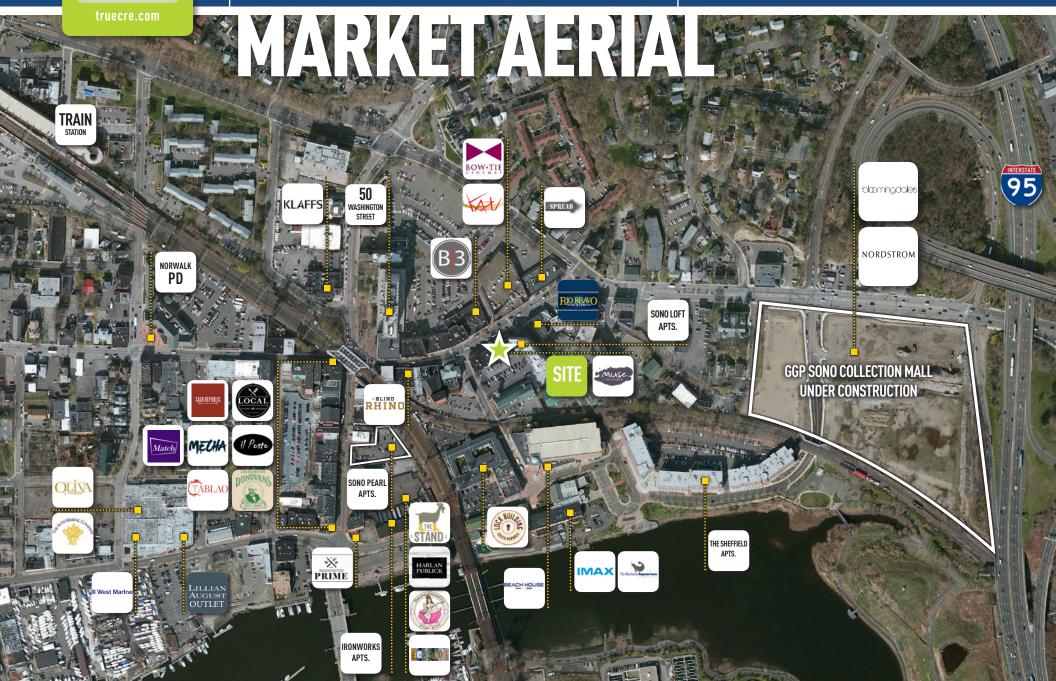

# TREMENDOUS STREET FRONTAGE AND VISIBILITY! LOCATED IN SONO NEAR WASHINGTON STREET, SURROUNDED BY NUMEROUS RESTAURANTS AND SHOPS.

- WALKING DISTANCE TO THE SOUTH NORWALK METRO NORTH STATION
- EASY ACCESS FROM I-95. THE MERRITT PARKWAY AND THE ROUTE 7 CONNECTOR
- IDEAL CORNER LOCATION ON NORTH MAIN AND MARSHALL STREET IN DOWNTOWN SONO
- INCLUDES APPROXIMATELY 2,000 SQUARE FEET OF BASEMENT SPACE
- PRIVATE PARKING ON A FIRST-COME-FIRST-SERVE BASIS IN REAR LOT AND AN ABUNDANCE OF STREET PARKING