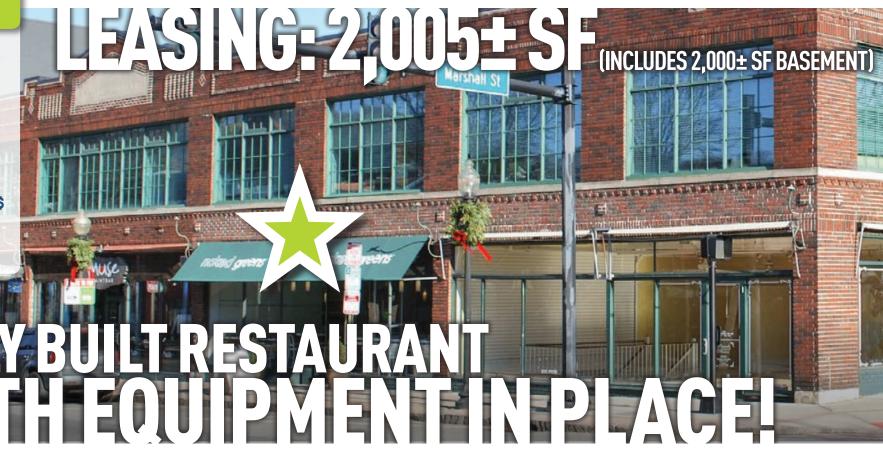

45 NORTH MAIN ST. | NORWALK, CT

BUILT-OUT RESTAURANT SPACE!

1 mile: 29,389 3 miles: 84,512 5 miles: 133,972

# TREMENDOUS STREET FRONTAGE AND VISIBILITY! LOCATED IN SONO NEAR WASHINGTON STREET, SURROUNDED BY NUMEROUS RESTAURANTS AND SHOPS.

- WALKING DISTANCE TO THE SOUTH NORWALK METRO NORTH STATION
- EASY ACCESS FROM I-95. THE MERRITT PARKWAY AND THE ROUTE 7 CONNECTOR
- IDEAL CORNER LOCATION ON NORTH MAIN AND MARSHALL STREET IN DOWNTOWN SONO
- INCLUDES APPROXIMATELY 2,000 SQUARE FEET OF BASEMENT SPACE
- PRIVATE PARKING ON A FIRST-COME-FIRST-SERVE BASIS IN REAR LOT AND AN ABUNDANCE OF STREET PARKING

## **BUILT-OUT RESTAURANT SPACE!**