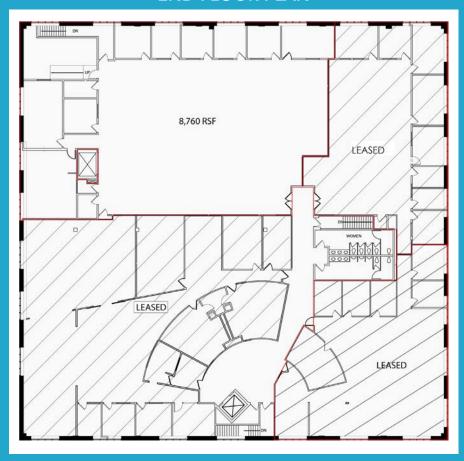

### 2ND FLOOR PLAN

# Creative Office | Flex Space 100 East Tujunga Avenue, Burbank, CA

Available Space Ground Floor: 23,296 RSF

Available 9/1/2019

2nd Floor: 8,760 SF

Rental Rate \$2.95 SF, Modified Gross: Tenant pays

its own utilities and janitorial