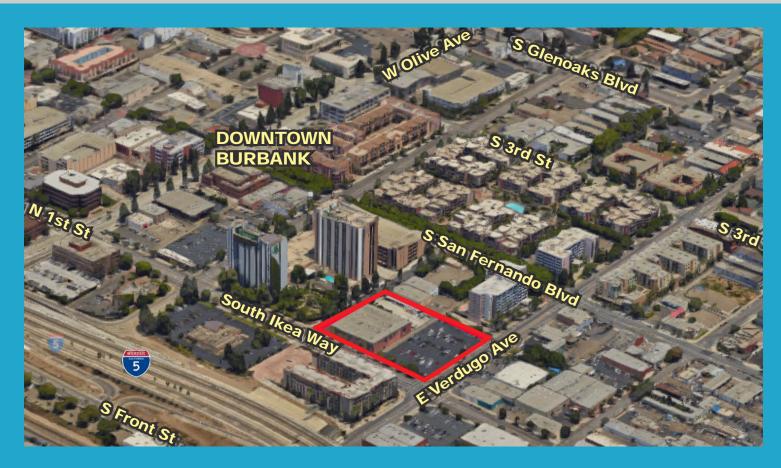

# Crective Space for Lease 100 East Tujunga Avenue, Burbank, California

# Property Highlights

- creative office/flex space
- modified gross lease
- build-to-suit
- rooftop, monument, lobby signage available
- 12-16 foot high ceilings
- individual split system HVAC units
- centrally located in downtown Burbank
- immediate access to 5 fwy
- walking distance to train station, city hall, post office, banks, and numerous dining, recreation and entertainment options