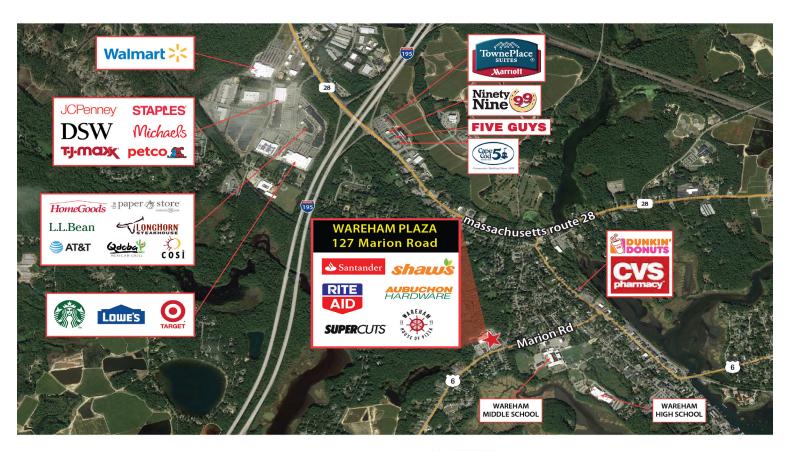

#### **AUBUCHON** HARDWARE

Wareham Plaza is a grocery-anchored shopping center strategically located on busy Route 6 (Marion Road). Situated at a signalized entrance, Wareham Plaza has direct vehicle access to the Route 6 commercial corridor at the intersection of Gibbs Road. This route is the primary commercial and transportation corridor that connects the towns of southeastern Massachusetts to Cape Cod. Wareham Plaza draws shoppers from a wide trade area, including wealthy oceanfront communities. Current tenants include Shaw's Supermarket, Aubuchon Hardware, Rite Aid, Supercuts and more. This property features ample parking, pylon signage and strong visibility to Route 6. This site would be an ideal location for retailers, service businesses, medical tenants, and restaurants.