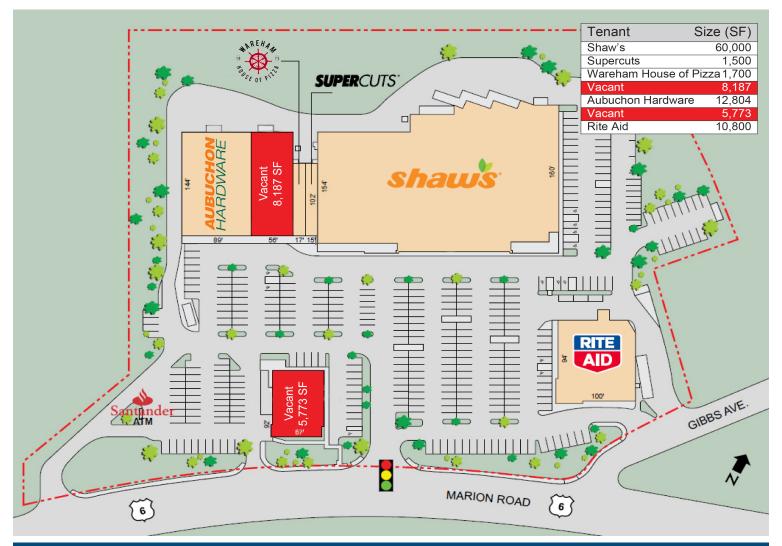

# **Property Information**

|  | Address:   | 127 Marion Road<br>Wareham, MA | Parking Ratio: | 3.55 / 1,000 GLA +/-  |
|--|------------|--------------------------------|----------------|-----------------------|
|  |            |                                | Traffic Count: | 8,898 +/- VPD         |
|  | Available: | 5,773 +/- SF<br>8,187 +/- SF   | Frontage:      | 725′+/-               |
|  | T . I.C.   | •                              | Water:         | Municipal             |
|  | Total SF:  | 100,890 +/- SF                 | Sewer:         | Municipal             |
|  | Land Area: | 12.42 +/- Acres                |                | •                     |
|  | arking     |                                | Gas:           | National Grid         |
|  | Spaces:    | 358 +/- Spaces                 | Zoning:        | CS – Commercial Strip |
|  | •          |                                | Year Built:    | 1962 to 2005          |

#### **AUBUCHON** HARDWARE

Wareham Plaza is a grocery-anchored shopping center strategically located on busy Route 6 (Marion Road). Situated at a signalized entrance, Wareham Plaza has direct vehicle access to the Route 6 commercial corridor at the intersection of Gibbs Road. This route is the primary commercial and transportation corridor that connects the towns of southeastern Massachusetts to Cape Cod. Wareham Plaza draws shoppers from a wide trade area, including wealthy oceanfront communities. Current tenants include Shaw's Supermarket, Aubuchon Hardware, Rite Aid, Supercuts and more. This property features ample parking, pylon signage and strong visibility to Route 6. This site would be an ideal location for retailers, service businesses, medical tenants, and restaurants.