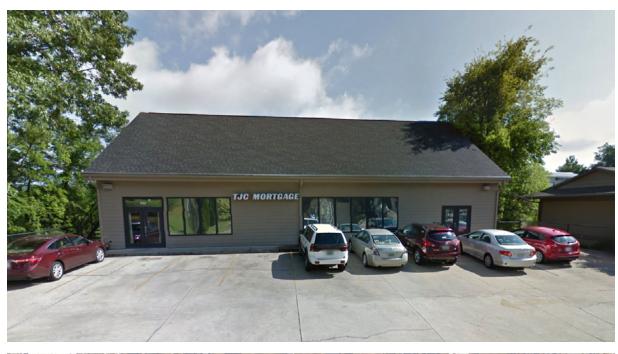

# FOR SALE OR FOR LEASE

- Square footage- 6,230/SF
- 3 Stories
- Easy access to Hwy 280 via Pump House or Summit Boulevard
- Current owner has outgrown the building
- Open floor plan with perimeter offices along windows and meeting spaces

SALE PRICE: \$700,000 LEASE PRICE: \$18 NET