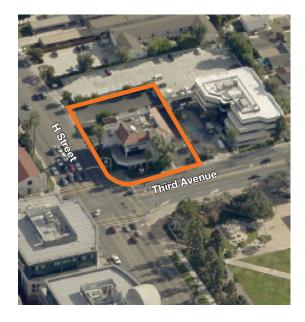

# 1,582 to 9,938 SF SF Available Office/Medical Office



kiddermathews.com

### **Features**

2nd & 3rd floor space available now

Parking ratio: 3.3/1000

Zoning: UC-1 (Urban Core District)

26,300 cars per day (SANDAG)

Asking Rent: \$2.25/SF NNN

#### Contact

Mary Kay Bier 858.232.0293 mkbier@kiddermathews.com LIC #01406206

## For Lease

296 H St, Chula Vista, CA

## **Aerial Overview**



#### Contact

**Mary Kay Bier** 

858.232.0293 mkbier@kiddermathews.com LIC #01406206

kiddermathews.com



# For Lease

296 H St, Chula Vista, CA

Second Floor: 4,969 RSF





# For Lease

296 H St, Chula Vista, CA

Third Floor: 4,969 RSF