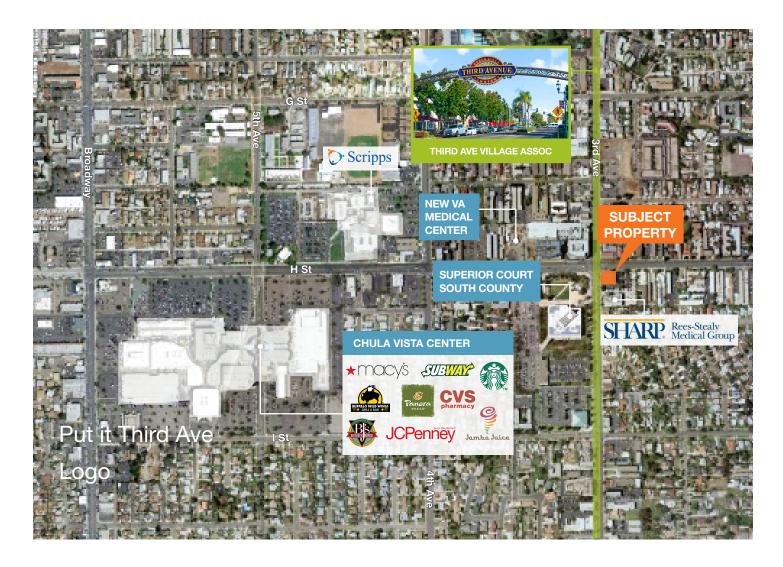

# 1,582 to 9,938 SF SF Available Office/Medical Office



kiddermathews.com

### **Features**

2nd & 3rd floor space available now

Parking ratio: 3.3/1000

Zoning: UC-1 (Urban Core District)

26,300 cars per day (SANDAG)

Asking Rent: \$2.25/SF NNN

#### Contact

Mary Kay Bier 858.232.0293 mkbier@kiddermathews.com LIC #01406206

## For Lease

296 H St, Chula Vista, CA

## **Aerial Overview**



#### Contact

**Mary Kay Bier** 

858.232.0293 mkbier@kiddermathews.com LIC #01406206

kiddermathews.com



# For Lease

296 H St, Chula Vista, CA

Second Floor: 4,969 RSF





# For Lease

296 H St, Chula Vista, CA

Third Floor: 4,969 RSF