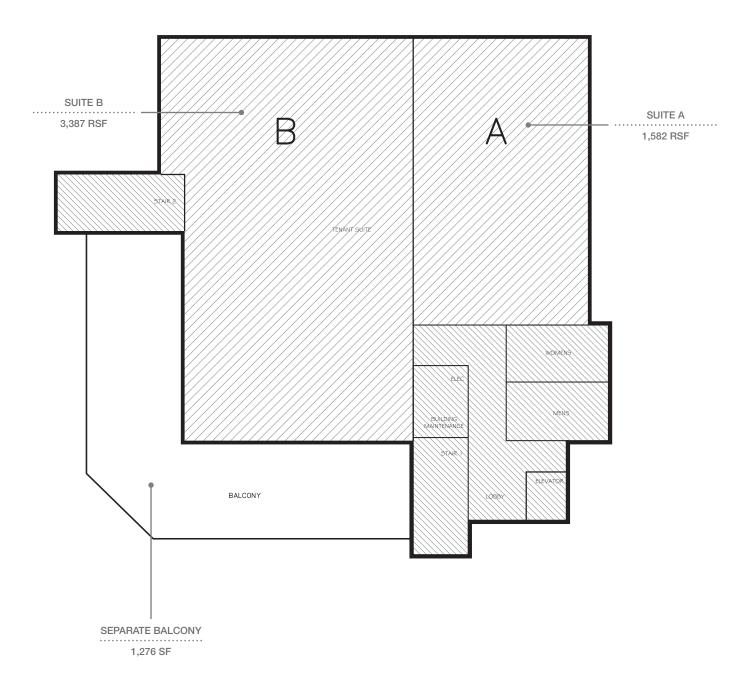

# For Lease

296 H St, Chula Vista, CA

Second Floor: 4,969 RSF

# For Lease

296 H St, Chula Vista, CA

Third Floor: 4,969 RSF