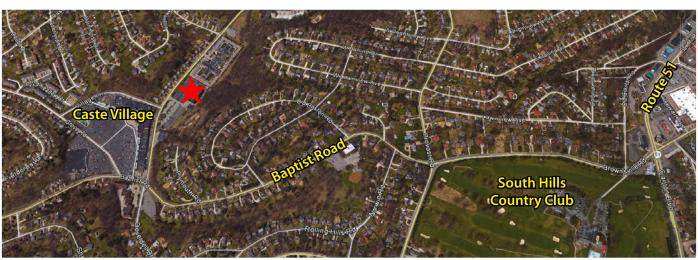

## **Weyman Plaza**

300 Weyman Road, Pittsburgh, PA 15236

## **Property Highlights**

- · 4-Stories 40,857 SF Total
- · Class A Office Building
- Extremely convenient location just steps from Caste Village in the heart of the South Hills marketplace - offering easy access to shopping, banking and a variety of eateries
- · Aggressive rental rates and build-out packages
- Free and abundant parking
- Flexible floor plan providing extensive natural light
- Professional management