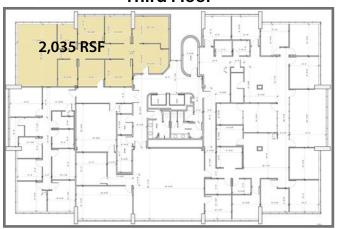

Brokerage Services

Office | Industrial | Retail | Investing | Consulting

## **Weyman Plaza**

300 Weyman Road, Pittsburgh, PA 15236



## **Available Premises**

#### **Ground Floor**

• 500 RSF

## **Second Floor**

- 869 RSF
- 1,612 RSF

#### **Third Floor**

2,035 RSF

#### **Fourth Floor**

2,276 RSF

## **Property Highlights**

- · 4-Stories 40,857 SF Total
- · Class A Office Building
- Extremely convenient location just steps from Caste Village in the heart of the South Hills marketplace - offering easy access to shopping, banking and a variety of eateries
- · Aggressive rental rates and build-out packages
- Free and abundant parking
- Flexible floor plan providing extensive natural light
- Professional management

## **Ground Floor**



## **Second Floor**



## **Third Floor**



## **Fourth Floor**





For more information please contact:

#### Spencer L. Baker

Associate

#### Oxford Realty Services, Inc.

412.261.0200, ext 3460

sbaker@oxfordrealtyservices.com

## Taylor N. laboni

Associate

#### Oxford Realty Services, Inc.

412.261.0200, ext 3493

tiaboni@oxfordrealtyservices.com

# OXFORD

## REALTY SERVICES, INC.

2545 Railroad Street - Suite 300 Pittsburgh, PA 15222

www. oxford real tyser vices. com

Although all information furnished regarding property for sale, rental or financing is from sources deemed reliable, such information has not been verified, and no express representation is made nor is any to be implied as to the accuracy thereof, and it is submitted subject to errors, omissions, change of price, rental or other conditions, prior sale, lea