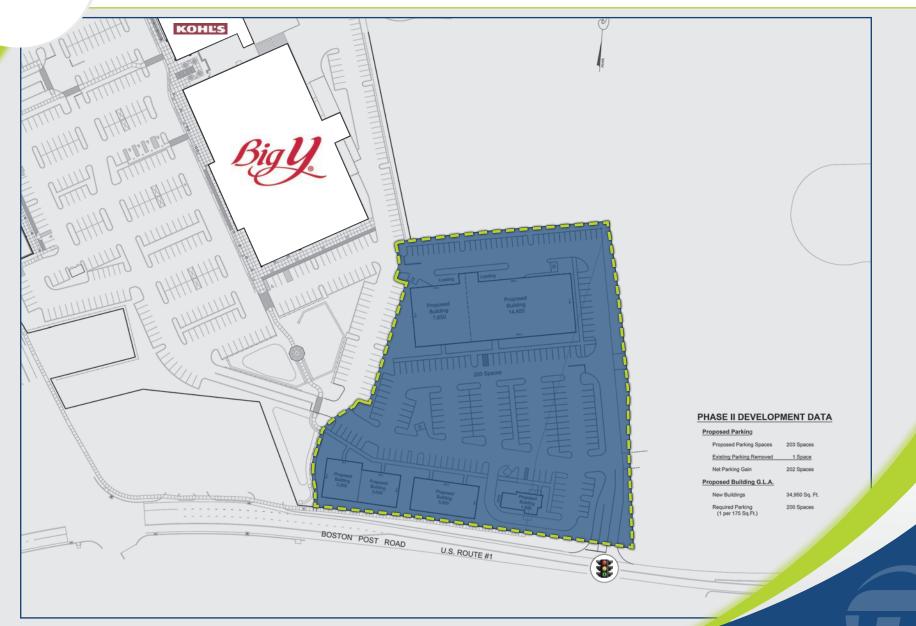

#### **NEW RETAIL EXPANSION!**

Phase II: 165,000± SF high-end shopping center, on over 20 acres. Conveniently located off I-95 at Exit 66 at the intersection of Boston Post Rd. and Spencer Plains Rd.

JOIN: Big Y, Kohl's, Ulta Beauty, Five Guys, Pet Valu & Supercuts!

### SPENCER PLAINS ROAD | OLD SAYBROOK, CT

**PHASE II** 