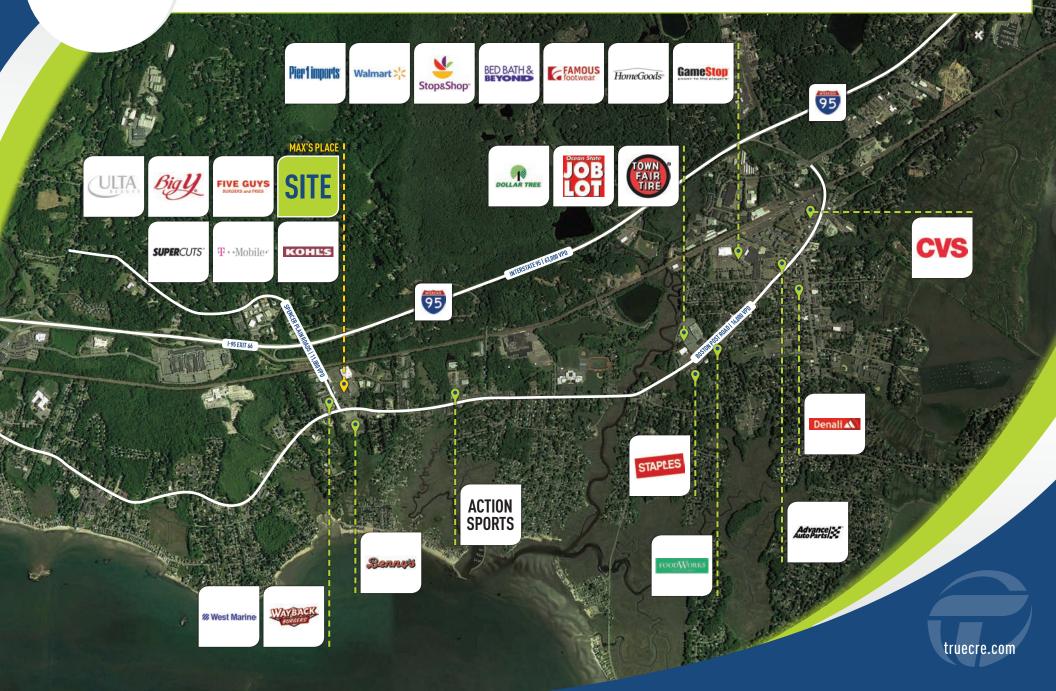

#### **NEW RETAIL EXPANSION!**

Phase II: 165,000± SF high-end shopping center, on over 20 acres. Conveniently located off I-95 at Exit 66 at the intersection of Boston Post Rd. and Spencer Plains Rd.

JOIN: Big Y, Kohl's, Ulta Beauty, Five Guys, Pet Valu & Supercuts!

AREA RETAIL: West Marine, Homegoods, Walmart, Stop & Shop and many others!

18,000± ADT