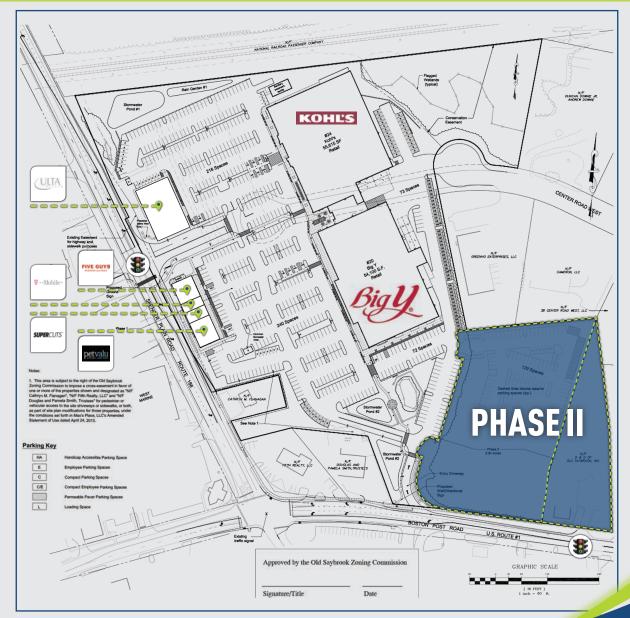

#### **NEW RETAIL EXPANSION!**

Phase II: 165,000± SF high-end shopping center, on over 20 acres. Conveniently located off I-95 at Exit 66 at the intersection of Boston Post Rd. and Spencer Plains Rd.

JOIN: Big Y, Kohl's, Ulta Beauty, Five Guys, Pet Valu & Supercuts!

### SPENCER PLAINS ROAD | OLD SAYBROOK, CT

**PHASE II** 