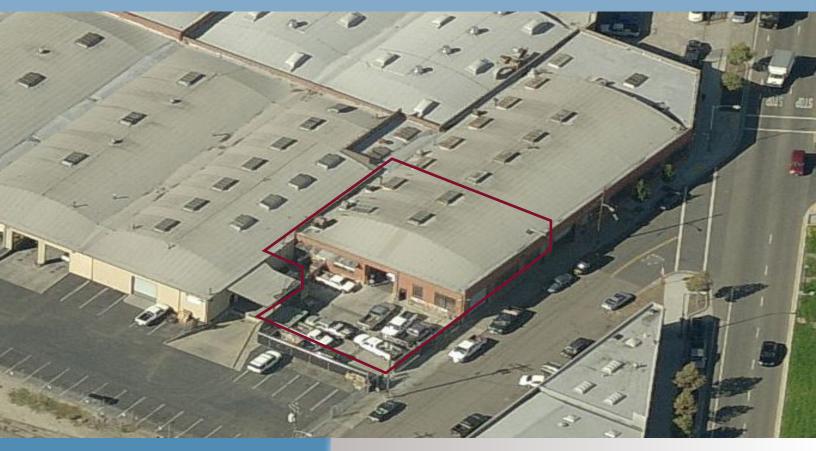

## 2653 WILLOW STREET | OAKLAND, CA

#### **BUILDING FEATURES:**

- 5,200± Square Foot Warehouse
- 1,100± Square Feet of Office Space
- Clear Span
- Two (2) ADA Restrooms
- Secured yard/parking area
- Two (2) Drive-In Doors
- Sprinklered
- 200 AMP, 3 Phase Power
- Security Lighting & Cameras
- Lease Rate: \$0.80 Per Square Foot, I.G