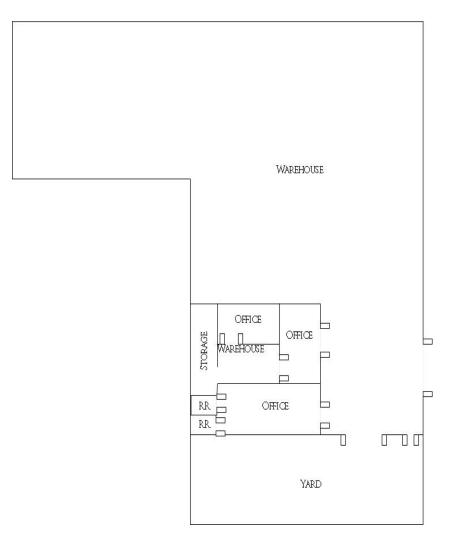

#### **BUILDING FEATURES:**

- 5,200± Square Foot Warehouse
- 1,100± Square Feet of Office Space
- Clear Span
- Two (2) ADA Restrooms
- Secured yard/parking area
- Two (2) Drive-In Doors
- Sprinklered
- 200 AMP, 3 Phase Power
- Security Lighting & Cameras
- Lease Rate: \$0.80 Per Square Foot, I.G