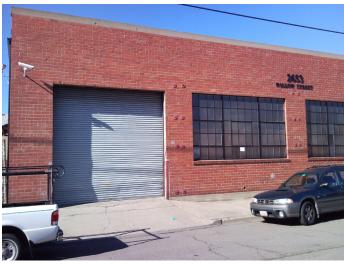

## 2653 WILLOW STREET | OAKLAND, CA

#### **BUILDING FEATURES:**

- 5,200± Square Foot Warehouse
- 1,100± Square Feet of Office Space
- Clear Span
- Two (2) ADA Restrooms
- Secured yard/parking area
- Two (2) Drive-In Doors
- Sprinklered
- 200 AMP, 3 Phase Power
- Security Lighting & Cameras
- Lease Rate: \$0.80 Per Square Foot, I.G