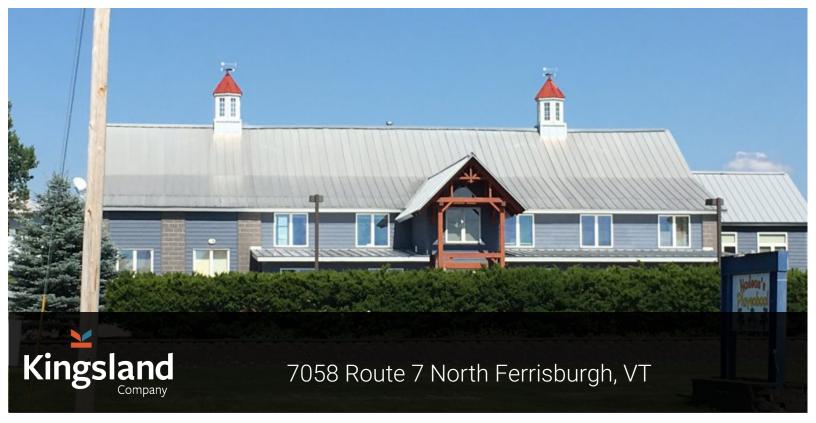

## Property Description

Beautifully renovated Vermont barn with up to 4,800 SF of professional office space for lease. Originally built over 200 years ago and located half way between Burlington and Middlebury on Route 7, this space is ideal for many different uses. There are several offices, multiple bathrooms and open work space. Many windows allow for an abundance of natural light. Exposed barn beams provide great character. There is fiber to the building and ample on-site parking.