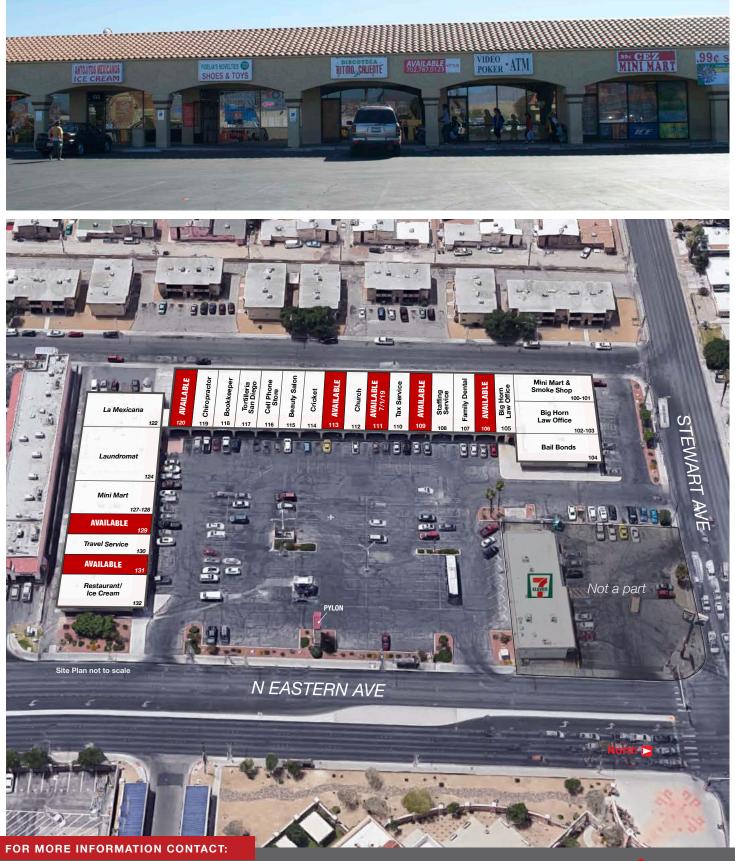

### **PROPERTY DESCRIPTION**

LAUNDROMAT

**The Subject Property** is a retail strip shopping center located just south of the US 95 on the southwest corner of Eastern Avenue and Stewart Avenue. The property is at a great location with a combined traffic count of over 96,000 cars per day. The property has units available from  $\pm 1,200$  to 8,400 square feet of retail space.

### **PROPERTY HIGHLIGHTS**

- FOR LEASE: \$1.00/SF and up!
- Free Rent Incentives
- ±1,200 to 2,400 SF available
- Turn-key law office space
- · Restaurant space available
- Former convenience store space