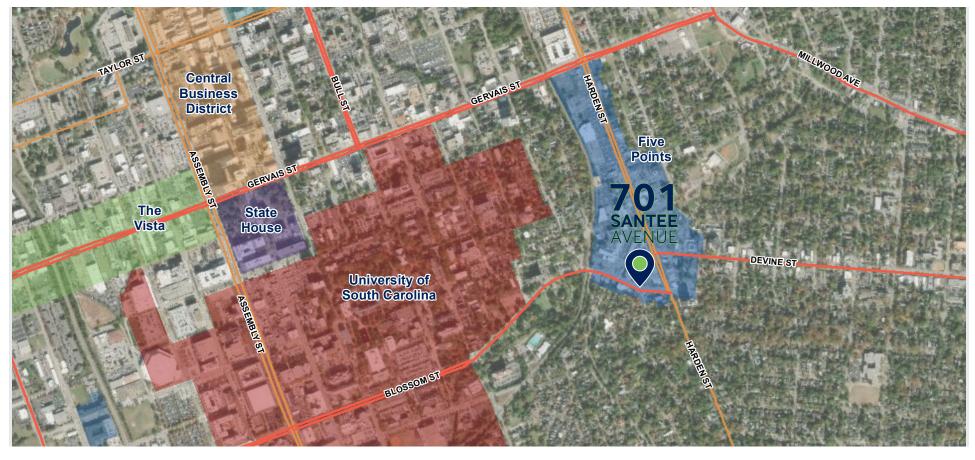

# 701 SANTEE AVENUE

LOCATION & DEMOGRAPHICS

FOR LEASE

## Select Demographic Trends | One (1) Mile Radius of 701 Santee Avenue

2019 TOTAL EMPLOYEES

TOTAL BUSINESSES: 1,267

2019 T01 \$1,291,518 2019 AVERAGE

2019 TOTAL BUSINESS SALES

\$1,291,518 2019 AVERAGE HOUSEHOLD INCOME: \$68,982