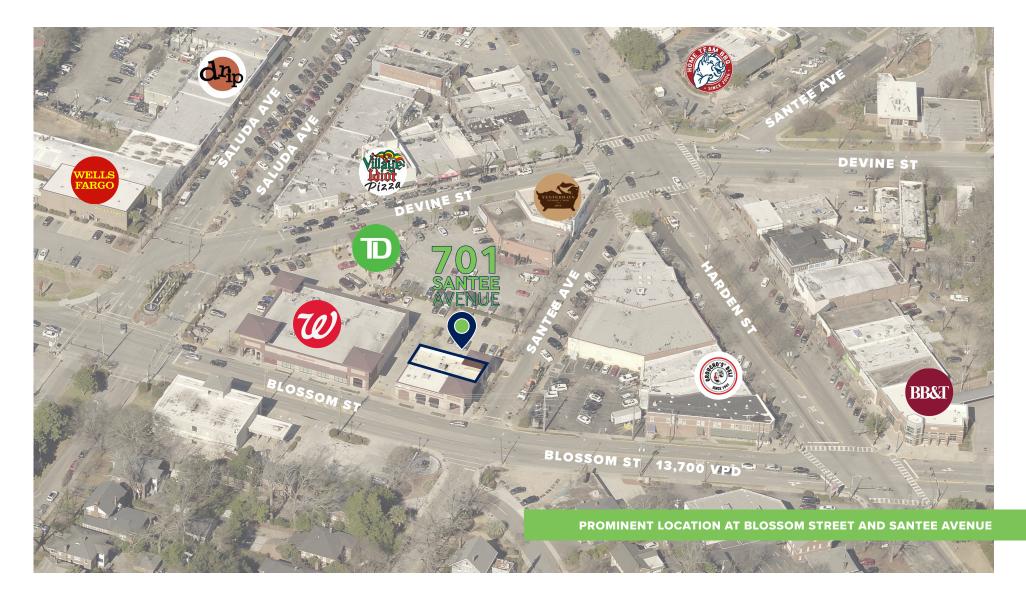

## FOR LEASE



- ±2,011 SF OF RETAIL OR RESTAURANT SPACE AVAILABLE
- STRONG ANCHOR TENANTS: WALGREEN'S AND TD BANK

- CLOSE TO THE UNIVERSITY OF SOUTH CAROLINA WITH 34,000 STUDENTS ENROLLED
- HEAVY DAY & NIGHT POPULATION
- ON-SITE PARKING AND METERED STREET PARKING

### LEASE RATE: \$17.50 PSF NNN

#### CONTACT

WILLIAM MILLS | Senior Brokerage Associate | wmills@trinity-partners.com | 803-567-1794



# 701 SANTEE AVENUE

FOR LEASE

## ACCESSIBILITY & AMENITIES



#### CONTACT

WILLIAM MILLS | Senior Brokerage Associate | wmills@trinity-partners.com | 803-567-1794



## 701 SANTEE AVENUE

FOR LEASE

## SUITE AVAILABLE & SITE PLAN



### CONTACT

WILLIAM MILLS | Senior Brokerage Associate | wmills@trinity-partners.com | 803-567-1794

TRINITY PARTNERS

# 701 SANTEE AVENUE

LOCATION & DEMOGRAPHICS

FOR LEASE



## Select Demographic Trends | One (1) Mile Radius of 701 Santee Avenue



2019 TOTAL EMPLOYEES

TOTAL BUSINESSES: 1,267



2019 T01 \$1,291,518 2019 AVERAGE

2019 TOTAL BUSINESS SALES

\$1,291,518 2019 AVERAGE HOUSEHOLD INCOME: \$68,982

### CONTACT

WILLIAM MILLS | Senior Brokerage Associate | wmills@trinity-partners.com | 803-567-1794