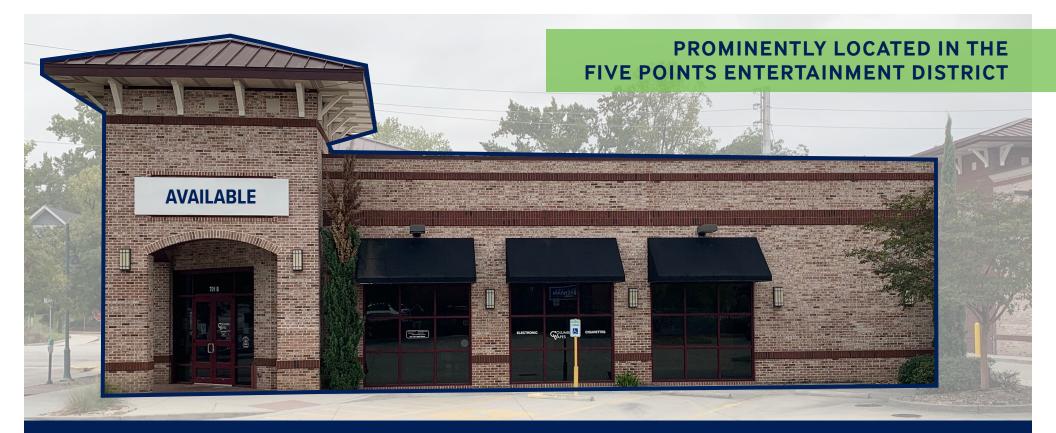

## FOR LEASE

- ±2,011 SF OF RETAIL OR RESTAURANT SPACE AVAILABLE
- STRONG ANCHOR TENANTS: WALGREEN'S AND TD BANK

- CLOSE TO THE UNIVERSITY OF SOUTH CAROLINA WITH 34,000 STUDENTS ENROLLED
- HEAVY DAY & NIGHT POPULATION
- ON-SITE PARKING AND METERED STREET PARKING

# 701 SANTEE AVENUE

FOR LEASE