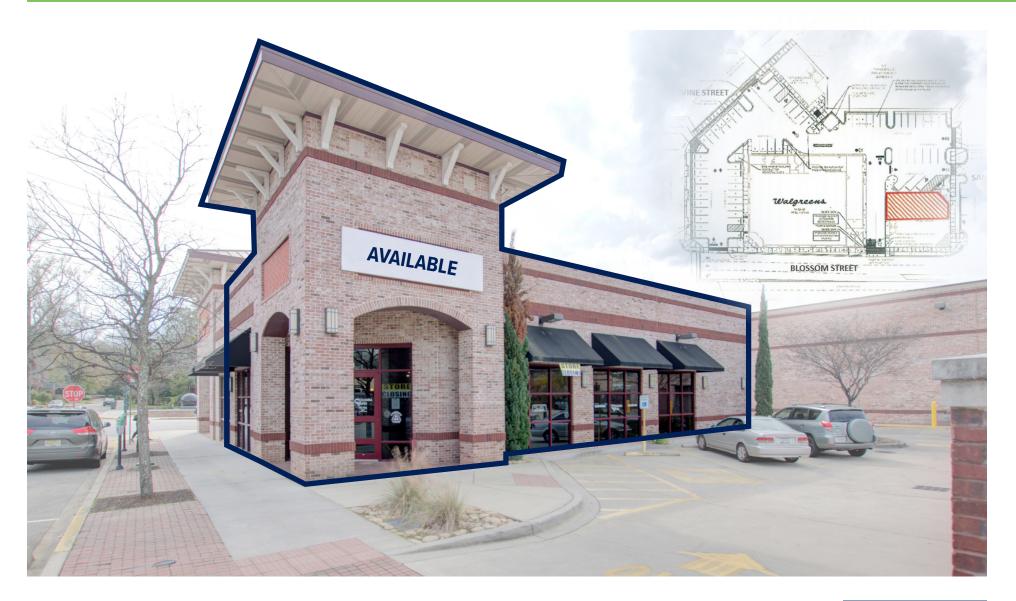

## FOR LEASE



- ±2,011 SF OF RETAIL OR RESTAURANT SPACE AVAILABLE
- STRONG ANCHOR TENANTS: WALGREEN'S AND TD BANK

- CLOSE TO THE UNIVERSITY OF SOUTH CAROLINA WITH 34,000 STUDENTS ENROLLED
- HEAVY DAY & NIGHT POPULATION
- ON-SITE PARKING AND METERED STREET PARKING

### LEASE RATE: \$17.50 PSF NNN

#### CONTACT

WILLIAM MILLS | Senior Brokerage Associate | wmills@trinity-partners.com | 803-567-1794



# 701 SANTEE AVENUE

FOR LEASE

## ACCESSIBILITY & AMENITIES



#### CONTACT

WILLIAM MILLS | Senior Brokerage Associate | wmills@trinity-partners.com | 803-567-1794



## 701 SANTEE AVENUE

FOR LEASE

## SUITE AVAILABLE & SITE PLAN



### CONTACT

WILLIAM MILLS | Senior Brokerage Associate | wmills@trinity-partners.com | 803-567-1794

TRINITY PARTNERS

# 701 SANTEE AVENUE

LOCATION & DEMOGRAPHICS

FOR LEASE



## Select Demographic Trends | One (1) Mile Radius of 701 Santee Avenue



2019 TOTAL EMPLOYEES

TOTAL BUSINESSES: 1,267



2019 T01 \$1,291,518 2019 AVERAGE

2019 TOTAL BUSINESS SALES

\$1,291,518 2019 AVERAGE HOUSEHOLD INCOME: \$68,982

### CONTACT

WILLIAM MILLS | Senior Brokerage Associate | wmills@trinity-partners.com | 803-567-1794