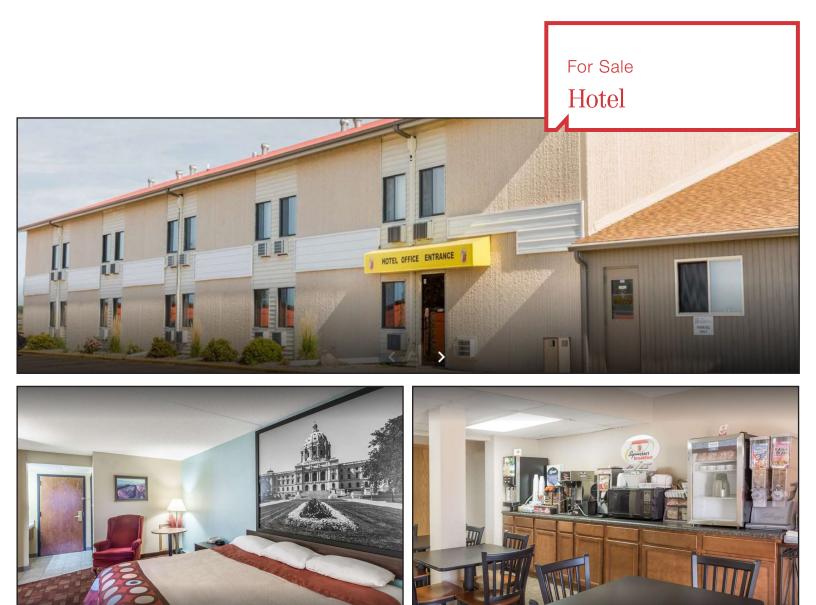

## For Sale Hotel List Price: \$850,000

nen

Super 8

1202 & 801 S. Kniss Avenue, Luverne, MN 56156

8

HOTEL OFFICE ENTRANCE

R

### **Property Features**

- Building size: 7,710 sq. ft.
- Lot size: 2.28 acres (99,123 sq. ft.)
- 36 roooms
- 50 paved, on-site parking spaces
- Year built: 1979
- 2018 Room Revenue: \$380,189
- ADR: \$63.55
- Occupancy Rate: 46.26%
- Rev Par: \$25.59