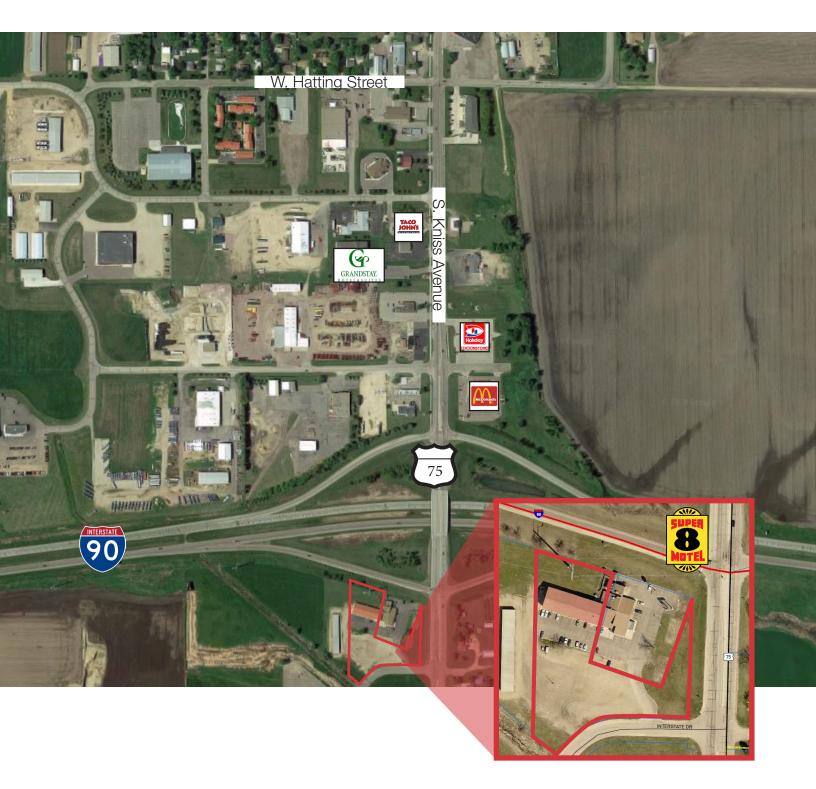

### Location

- Located just off of I-90 in Luverne, MN
- Area neighbors include: Bluestem Restaurant, McDonald's, Holiday Station, Taco John's, Vern Drive-In

Dennis Breske Senior Vice President 605 444 7100 direct 605 310 6666 mobile dbreske@naisiouxfalls.com