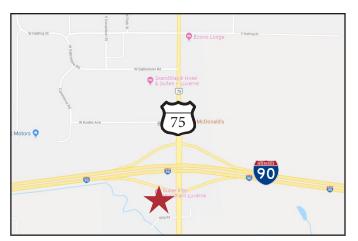

### Location

- Located just off of I-90 in Luverne, MN
- Area neighbors include: Bluestem Restaurant, McDonald's, Holiday Station, Taco John's, Vern Drive-In

Dennis Breske Senior Vice President 605 444 7100 direct 605 310 6666 mobile dbreske@naisiouxfalls.com