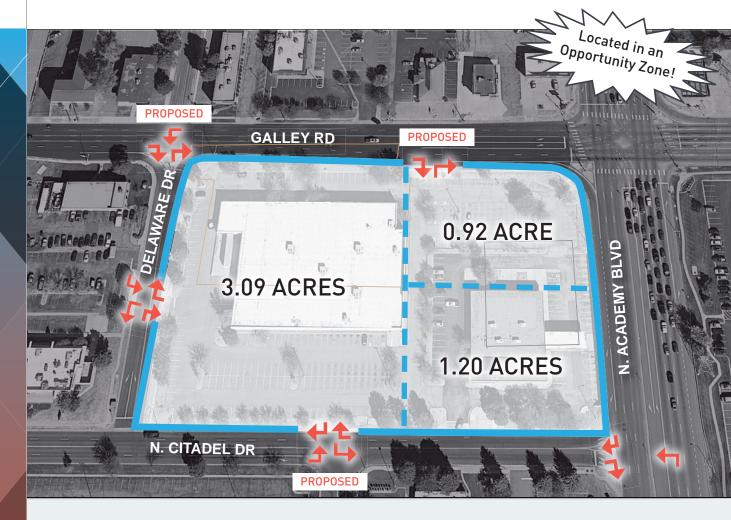

# New Right in, Right out New left turrn in off Galle LOT 1 DELAWARE DRIVE (60° RIGHT OF WAY) LOT 3 3.09 AC 134.693 SF LOT 2 1.20 AC 52.272 SF New full movemen

## Pad Sales • Ground Lease • Build-to-Suit • Lease

- Redevelopment opportunity at this highly visible location!
- Up to 5.21 Acres on SWC of Galley Road and N. Academy Boulevard
- Existing 47,100 SF building
- 3.09 Acre Pad: \$2,119,500
   0.92 & 1.20 Acre Pads: Call Broker