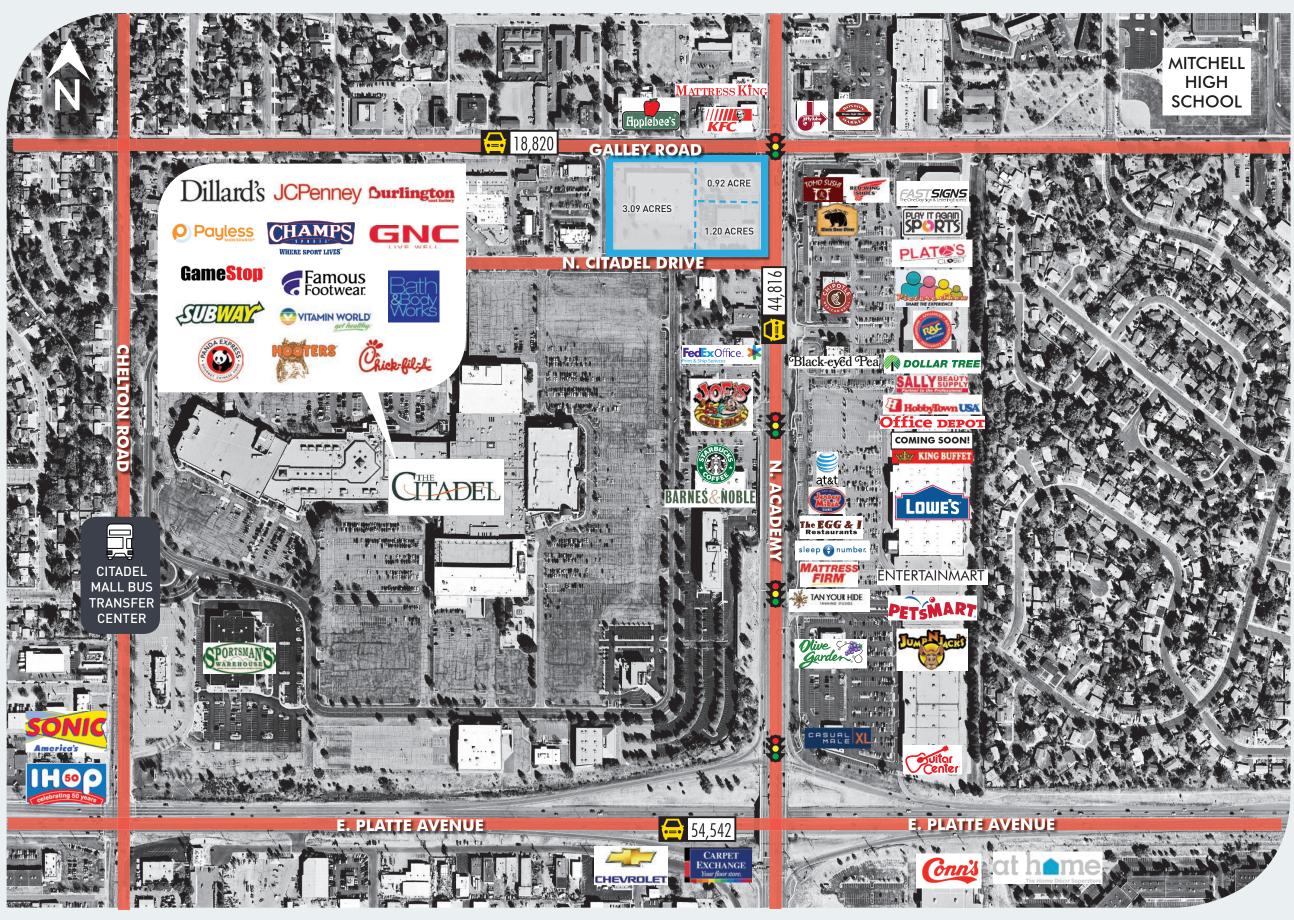

Citadel Mall and Citadel Crossing are located right across the street with many national and regional retail tenants and restaurants nearby.

This busy location has become a dual shopping area in the heart of Colorado Springs.

### **Traffic Counts**

| Citadel Dr and N Academy Blvd   | 44,816 VPD |
|---------------------------------|------------|
| Galley Rd and N Academy Blvd    | 18,820 VPD |
| E Platte Ave and N Academy Blvd | 54,542 VPD |