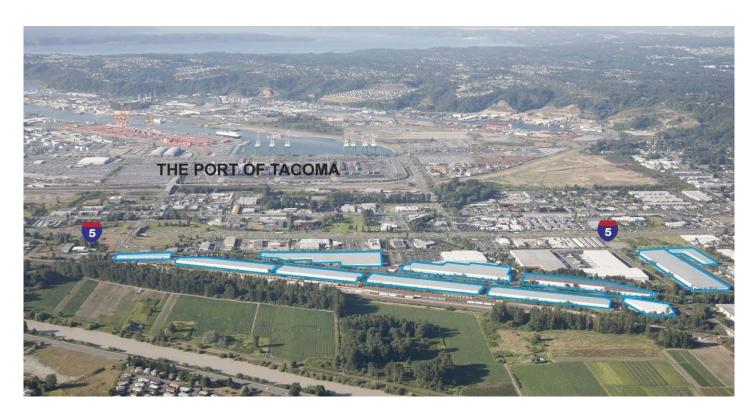

### Prologis Park Trans-Pacific

2105 Frank Albert Rd, Building 10 Fife, WA 98424 USA

### **LOCATION**

- Immediate access to Interstate 5
- No City of Fife B&O taxes
- Good central location to South King and Pierce Counties