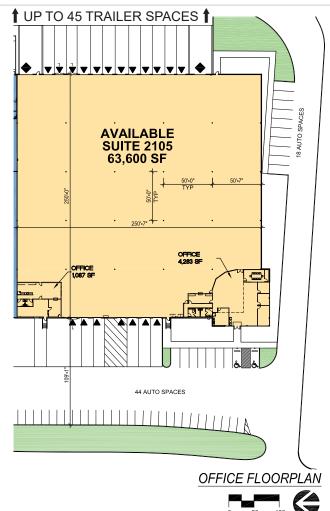

# 63,600 SF

#### **FACILITY**

• Total building size: 278,264 SF

• Available space size: 63,600 SF

• Office space: 5,370 SF

• Dock high doors: 19 (3 with levelers)

• Drive-in doors: 2

• End-cap space with ample parking

**AVAILABLE SEPTEMBER 1, 2020** 

#### LEGEND:

▲ DOCK POSITION

▲ DOCK POSITION W/ LEVELER

DRIVE-IN DOOR

LAND

LEASED AREA

AVAILABLE AREA

NOTE: THIS CONCEPTUAL PLAN IS FOR MARKETING PURPOSES ONLY AND HAS BEEN PREPARED BASED ON PRELIMINARY AVAILABLE SITE INFORMATION DEEMED RELIABLE. ALL DIMENSION AREA CALCULATIONS ARE SUBJECT TO VERIFICATION BY A PROFESSIONAL ENGINEER FOR COMPLIANCE WITH ALL FEDERAL, STATE, AND LOCAL REGULATIONS.