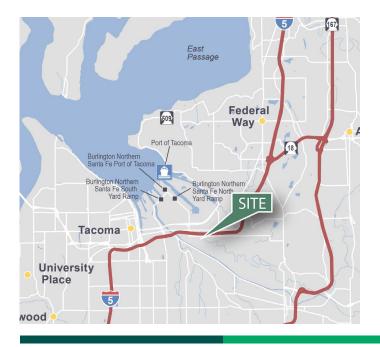

### **LOCATION**

- Immediate access to Interstate 5
- No City of Fife B&O taxes
- Good central location to South King and Pierce Counties