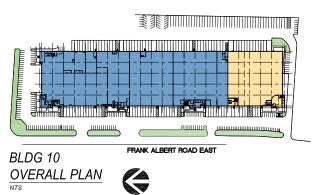

#### **FACILITY**

• Total building size: 278,264 SF

• Available space size: 63,600 SF

• Office space: 5,370 SF

• Dock high doors: 19 (3 with levelers)

• Drive-in doors: 2

• End-cap space with ample parking

**AVAILABLE SEPTEMBER 1, 2020** 

#### LEGEND:

▲ DOCK POSITION

▲ DOCK POSITION W/ LEVELER

DRIVE-IN DOOR

LAND

LEASED AREA

AVAILABLE AREA

NOTE: THIS CONCEPTUAL PLAN IS FOR MARKETING PURPOSES ONLY AND HAS BEEN PREPARED BASED ON PRELIMINARY AVAILABLE SITE INFORMATION DEEMED RELIABLE. ALL DIMENSION AREA CALCULATIONS ARE SUBJECT TO VERIFICATION BY A PROFESSIONAL ENGINEER FOR COMPLIANCE WITH ALL FEDERAL, STATE, AND LOCAL REGULATIONS.