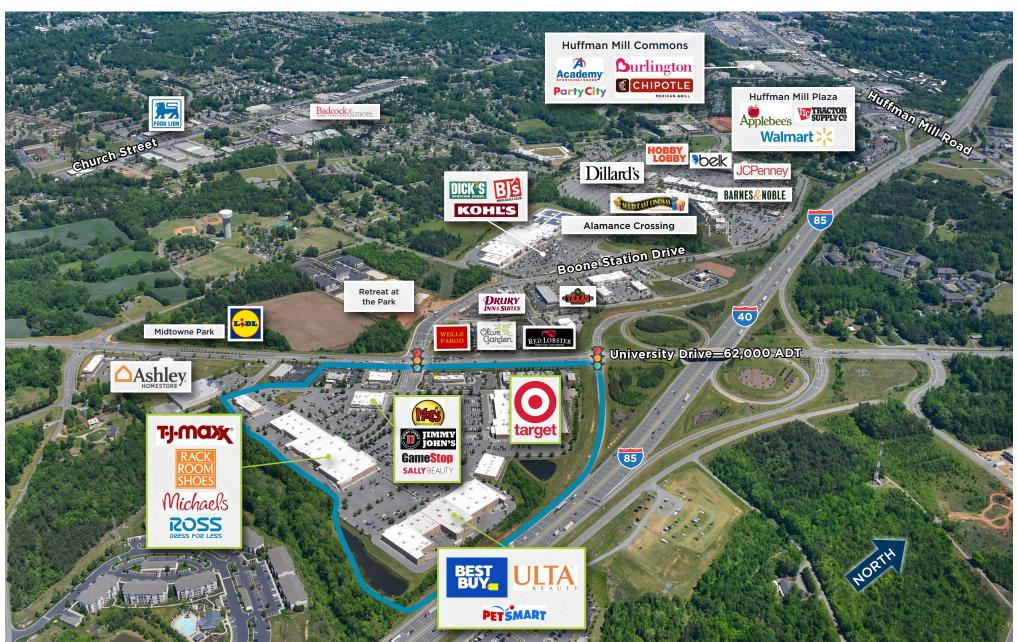

# **University Commons**

Burlington, North Carolina | 227,735 square feet

University Commons' outstanding location at Interstates 40/85 and University Drive is ideally situated in the growing Burlington, North Carolina market. The center enjoys easy access and excellent visibility and offers a mix of strong national tenants including Target, TJ Maxx, Best Buy, Ross Dress For Less and Michaels. It is situated across the street from Alamance Crossing, one of Burlington's premier open-air shopping, dining and entertainment destinations. Also nearby are Burlington Square Mall, Alamance Regional Medical Center, two international airports and many of the nation's finest colleges and universities are within a one-hour drive.

## **Key Tenants**

#### Location

Northwest quadrant of Interstate 40/85 and University Drive, Burlington, North Carolina (36.0625866, -79.5115539) Click to navigate to Google Maps

#### **Traffic Counts**

Interstate 40/85: 91,000 University Drive: 29,000