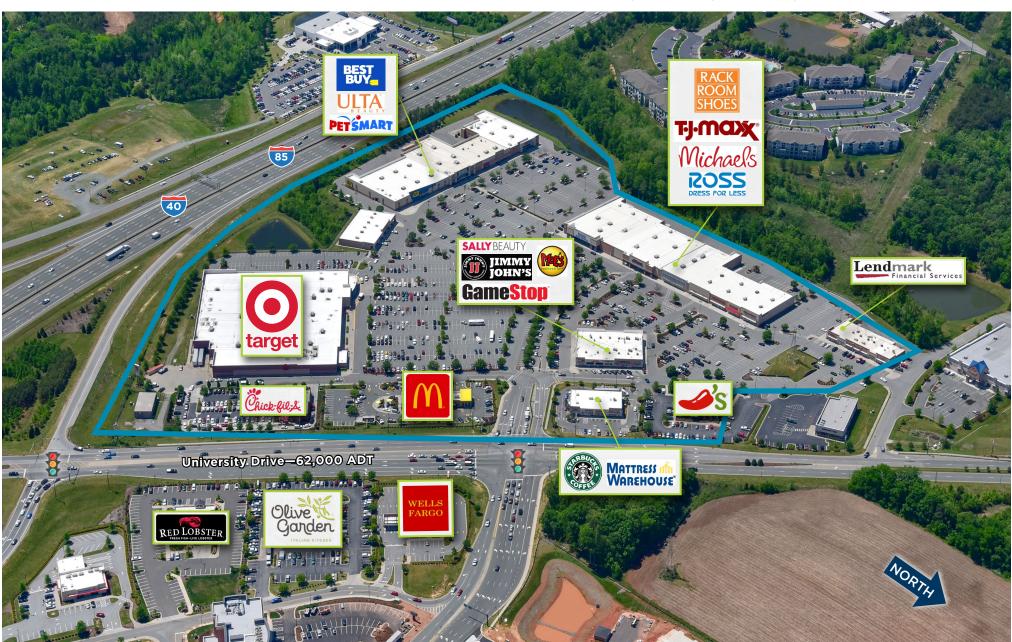

# **University Commons**

Burlington, North Carolina | 227,735 square feet

University Commons' outstanding location at Interstates 40/85 and University Drive is ideally situated in the growing Burlington, North Carolina market. The center enjoys easy access and excellent visibility and offers a mix of strong national tenants including Target, TJ Maxx, Best Buy, Ross Dress For Less and Michaels. It is situated across the street from Alamance Crossing, one of Burlington's premier open-air shopping, dining and entertainment destinations. Also nearby are Burlington Square Mall, Alamance Regional Medical Center, two international airports and many of the nation's finest colleges and universities are within a one-hour drive.

University Commons is a joint venture project of CASTO and Skilken

University Commons is a joint venture project of CASTO and Skilken

| Space | Tenant                           | Size         |
|-------|----------------------------------|--------------|
| 300   | Best Buy                         | 30,046 s.f.  |
| 310   | Bed Bath & Beyond                | 22,684 s.f.  |
| 315   | AVAILABLE                        | 2,294 s.f.   |
| 320   | Ulta Cosmetics                   | 9,206 s.f.   |
| 340   | Ross Dress for Less              | 30,056 s.f.  |
| 350   | Michaels                         | 23,800 s.f.  |
| 360   | TJMaxx                           | 24,125 s.f.  |
| 1000  | Lane Bryant                      | 4,800 s.f.   |
| 1010  | Massage Envy                     | 4,000 s.f.   |
| 1020  | AVAILABLE                        | 3,200 s.f.   |
| 1040  | Rack Room                        | 6,000 s.f.   |
| 1050  | AVAILABLE                        | 6,026 s.f.   |
| 1060  | AVAILABLE                        | 6,026 s.f.   |
| 1070  | Lendmark Financial Services      | 2,100 s.f.   |
| 1080  | Burlington Weight and<br>Welness | 1,400 s.f.   |
| 1090  | Little Italy                     | 2,800 s.f.   |
| 1100  | AVAILABLE                        | 2,800 s.f.   |
| 1110  | Peking House                     | 1,980 s.f.   |
| 1120  | GameStop                         | 1,656 s.f.   |
| 1130  | Modern Nails                     | 1,450 s.f.   |
| 1140  | Avail Vapor                      | 1,450 s.f.   |
| 1150  | Jimmy John's                     | 1,326 s.f.   |
| 1155  | Sun Tan City                     | 2,444 s.f.   |
| 1160  | Moe's Southwest Grill            | 2,610 s.f.   |
| 1170  | Sport Clips                      | 1,160 s.f.   |
| 1180  | Serenity Waxing Studio           | 1,160 s.f.   |
| 1190  | Harusaki                         | 1,807 s.f.   |
| 1200  | Sally Beauty                     | 1,600 s.f.   |
|       | Target*                          | 123,680 s.f. |
| 400   | Chili's Bar & Grill              | 5,700 s.f.   |
| 410   | T-Mobile                         | 1,980 s.f.   |
| 500   | Starbucks                        | 1,649 s.f.   |
| 800   | Mattress Warehouse               | 4,000 s.f.   |
|       | McDonald's*                      | 1.52 ac      |
|       | Chick-fil-A*                     | 1.26 ac      |