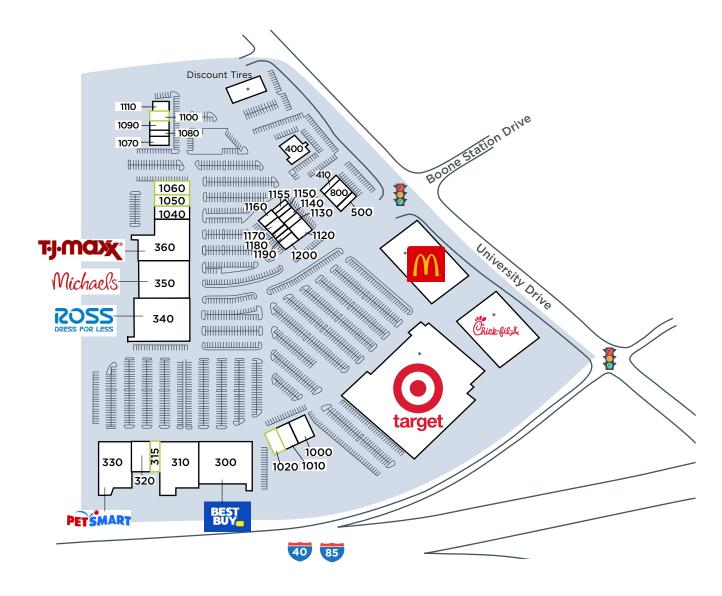

University Commons is a joint venture project of CASTO and Skilken

University Commons is a joint venture project of CASTO and Skilken

| Space | Tenant                           | Size         |
|-------|----------------------------------|--------------|
| 300   | Best Buy                         | 30,046 s.f.  |
| 310   | Bed Bath & Beyond                | 22,684 s.f.  |
| 315   | AVAILABLE                        | 2,294 s.f.   |
| 320   | Ulta Cosmetics                   | 9,206 s.f.   |
| 340   | Ross Dress for Less              | 30,056 s.f.  |
| 350   | Michaels                         | 23,800 s.f.  |
| 360   | TJMaxx                           | 24,125 s.f.  |
| 1000  | Lane Bryant                      | 4,800 s.f.   |
| 1010  | Massage Envy                     | 4,000 s.f.   |
| 1020  | AVAILABLE                        | 3,200 s.f.   |
| 1040  | Rack Room                        | 6,000 s.f.   |
| 1050  | AVAILABLE                        | 6,026 s.f.   |
| 1060  | AVAILABLE                        | 6,026 s.f.   |
| 1070  | Lendmark Financial Services      | 2,100 s.f.   |
| 1080  | Burlington Weight and<br>Welness | 1,400 s.f.   |
| 1090  | Little Italy                     | 2,800 s.f.   |
| 1100  | AVAILABLE                        | 2,800 s.f.   |
| 1110  | Peking House                     | 1,980 s.f.   |
| 1120  | GameStop                         | 1,656 s.f.   |
| 1130  | Modern Nails                     | 1,450 s.f.   |
| 1140  | Avail Vapor                      | 1,450 s.f.   |
| 1150  | Jimmy John's                     | 1,326 s.f.   |
| 1155  | Sun Tan City                     | 2,444 s.f.   |
| 1160  | Moe's Southwest Grill            | 2,610 s.f.   |
| 1170  | Sport Clips                      | 1,160 s.f.   |
| 1180  | Serenity Waxing Studio           | 1,160 s.f.   |
| 1190  | Harusaki                         | 1,807 s.f.   |
| 1200  | Sally Beauty                     | 1,600 s.f.   |
|       | Target*                          | 123,680 s.f. |
| 400   | Chili's Bar & Grill              | 5,700 s.f.   |
| 410   | T-Mobile                         | 1,980 s.f.   |
| 500   | Starbucks                        | 1,649 s.f.   |
| 800   | Mattress Warehouse               | 4,000 s.f.   |
|       | McDonald's*                      | 1.52 ac      |
|       | Chick-fil-A*                     | 1.26 ac      |

Tenant names, building sizes and shopping center configuration are subject to change.

<sup>\*</sup>Owned by others

University Commons is a joint venture project of CASTO and Skilken

University Commons is a joint venture project of CASTO and Skilken