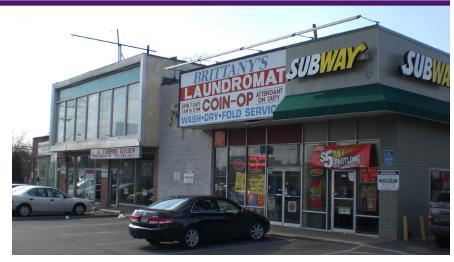

## 108 Reisterstown Road

BALTIMORE, MD 21208

2,520 SF Retail Space Available

## **Property Highlights**

- Great visibility from heavily traveled Reisterstown Road
- Located across the street from national retailer Rite Aid and 7
  Mile Market
- 28,592 AAWDT on Reisterstown Road