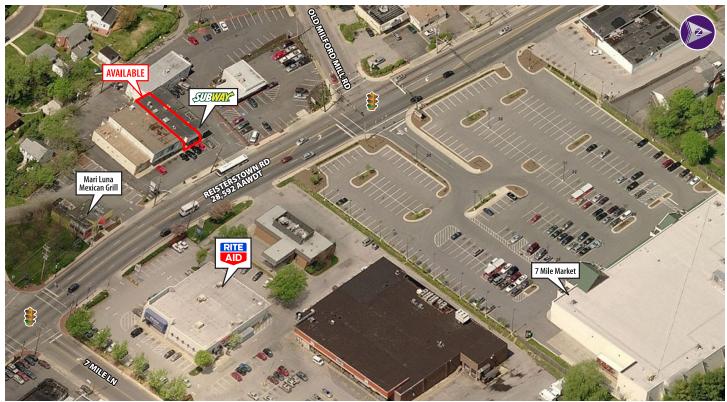

## 108 Reisterstown Road

BALTIMORE, MD 21208

2,520 SF Retail Space Available

## **Property Highlights**

- Great visibility from heavily traveled Reisterstown Road
- Located across the street from national retailer Rite Aid and 7
  Mile Market
- 28,592 AAWDT on Reisterstown Road