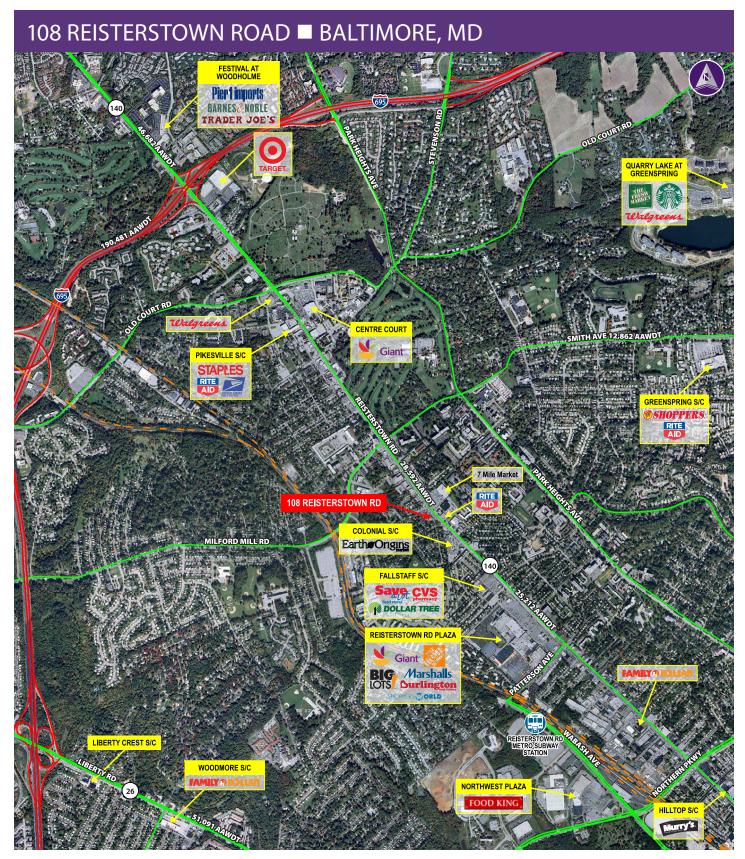

## 108 Reisterstown Road

BALTIMORE, MD 21208

2,520 SF Retail Space Available

## **Property Highlights**

- Great visibility from heavily traveled Reisterstown Road
- Located across the street from national retailer Rite Aid and 7
  Mile Market
- 28,592 AAWDT on Reisterstown Road

## Demographics (2015 Estimated)

1 Mile3 Mile5 MilePopulation19,766141,315310,240Average HH Income\$65,223\$77,022\$79,811

Information herein has been obtained from sources believed to be reliable. While we do not doubt its accuracy, we have not verified it and make no guarantee, warranty or representation about it. Independent confirmation of its accuracy and completeness is your responsibility. H&R Retail, Inc.