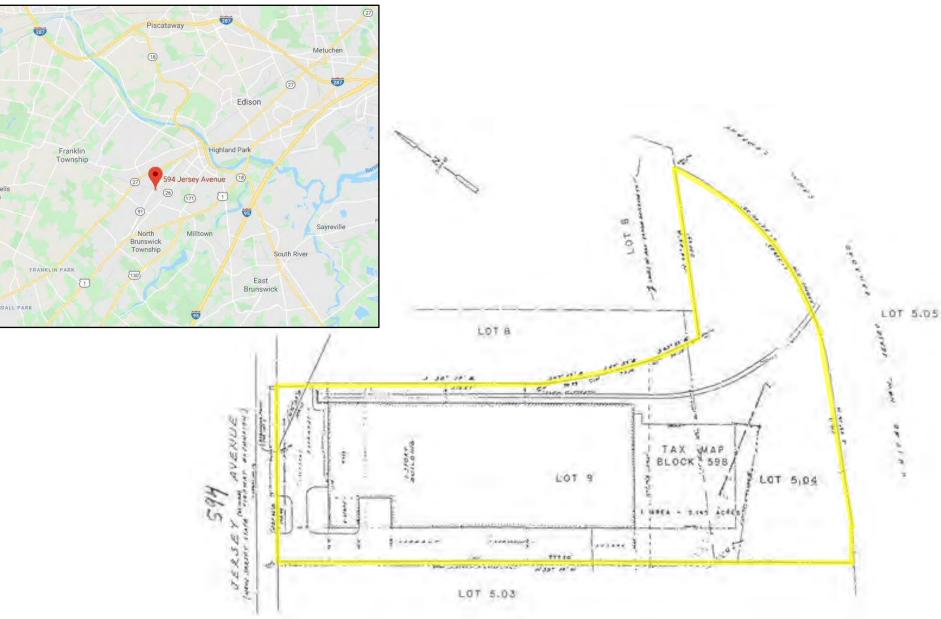

## 69,300 SF For Sale or Lease 594 Jersey Avenue, New Brunswick, NJ

- Air Cond. Office
  - 14' 25' Ceil. Front •
- 20' Ceil. Rear
- 9 Tailboards
- 3 Van High Doors
- Heavy Power

- Urban Enterprise Zone
- Opportunity Zone
- 5 Acres

- Next to Train Station
- On-Site Day Care Center
- Close to Routes 1, 130 & NJ Turnpike

## 69,300 SF For Sale or Lease 594 Jersey Avenue, New Brunswick, NJ

 $\mathbb{R}$ 

This information herein has been obtained from sources considered to be reliable, but no guarantee of the accuracy is made by the Company. All measurements approximate.