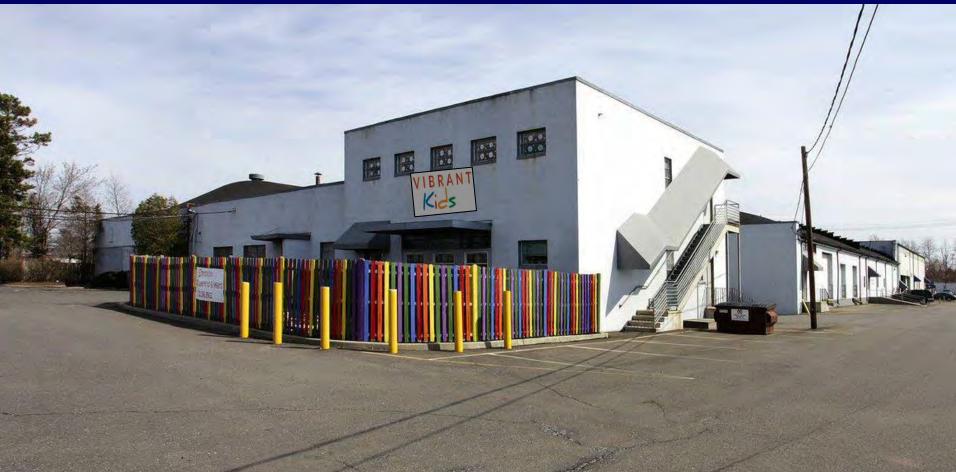

## 69,300 SF For Sale or Lease 594 Jersey Avenue, New Brunswick, NJ

- Air Cond. Office
  - 14' 25' Ceil. Front •
- 20' Ceil. Rear
- 9 Tailboards
- 3 Van High Doors
- Heavy Power

- Urban Enterprise Zone
- Opportunity Zone
- 5 Acres

- Next to Train Station
- On-Site Day Care Center
- Close to Routes 1, 130 & NJ Turnpike