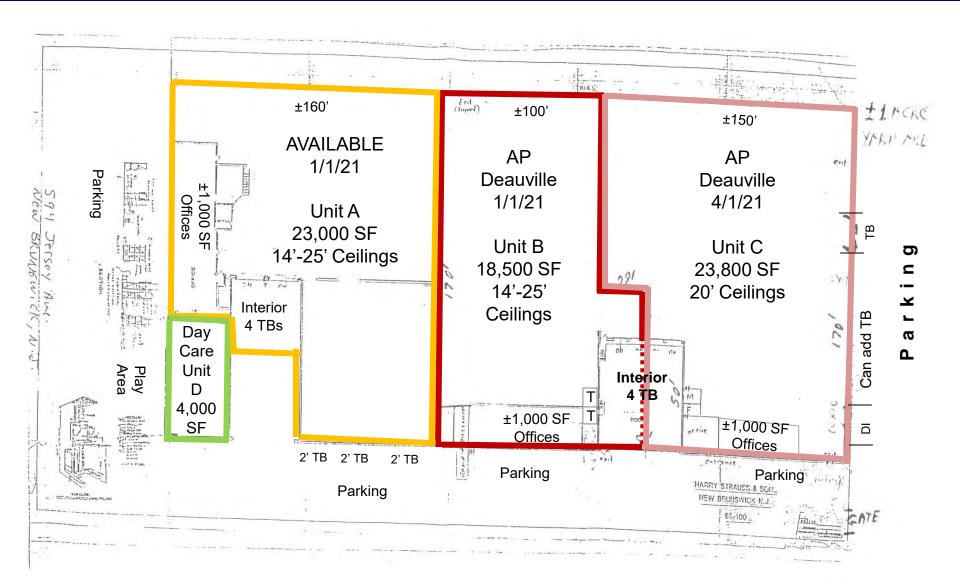

## 69,300 SF For Sale or Lease 594 Jersey Avenue, New Brunswick, NJ

- Air Cond. Office
  - 14' 25' Ceil. Front •
- 20' Ceil. Rear
- 9 Tailboards
- 3 Van High Doors
- Heavy Power

- Urban Enterprise Zone
- Opportunity Zone
- 5 Acres

- Next to Train Station
- On-Site Day Care Center
- Close to Routes 1, 130 & NJ Turnpike

## 69,300 SF For Sale or Lease 594 Jersey Avenue, New Brunswick, NJ

K