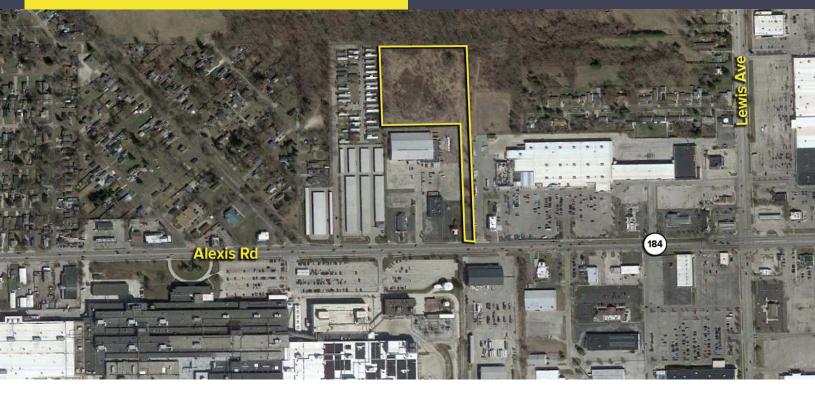

### O ALEXIS ROAD TOLEDO, OH 43612

# VACANT LAND FOR SALE 7.105 Acres Available

**FULL-SERVICE COMMERCIAL REAL ESTATE** 

## O Alexis Road, Toledo, OH 43612

| PROPERTY DESCRIPTION  |                         |  |
|-----------------------|-------------------------|--|
| Environmental Report: | No                      |  |
| Drainage:             | Ditch                   |  |
| Improvements:         | None                    |  |
| Restrictions:         | Per record              |  |
| Sign on Property:     | Yes                     |  |
|                       |                         |  |
| Adjacent Land         |                         |  |
| North:                | City of Toledo          |  |
| South:                | Retail                  |  |
| East:                 | Retail                  |  |
| West:                 | Multi-Family/Commercial |  |

| South:    | Retail     |                         |  |
|-----------|------------|-------------------------|--|
| East:     | Retail     |                         |  |
| West:     | Multi-Fa   | Multi-Family/Commercial |  |
|           |            |                         |  |
| DEMOGRAPH | IICS       |                         |  |
|           | POPULATION | MED. HH INCOME          |  |
| 1 MILE    | 8,896      | \$48,195                |  |
|           |            |                         |  |