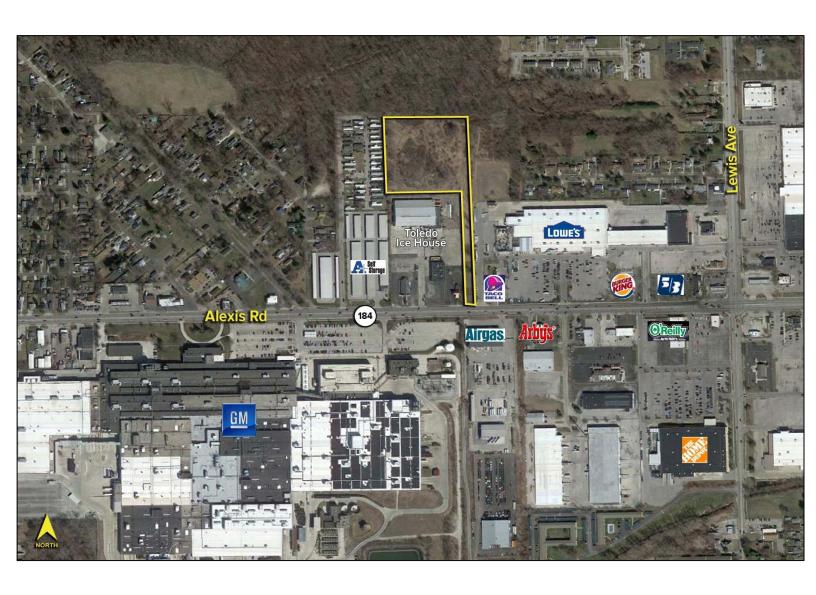

### O ALEXIS ROAD TOLEDO, OH 43612

# VACANT LAND FOR SALE 7.105 Acres Available

**FULL-SERVICE COMMERCIAL REAL ESTATE** 

## O Alexis Road, Toledo, OH 43612

| PROPERTY DESCRIPTION  |                         |  |
|-----------------------|-------------------------|--|
| Environmental Report: | No                      |  |
| Drainage:             | Ditch                   |  |
| Improvements:         | None                    |  |
| Restrictions:         | Per record              |  |
| Sign on Property:     | Yes                     |  |
|                       |                         |  |
| Adjacent Land         |                         |  |
| North:                | City of Toledo          |  |
| South:                | Retail                  |  |
| East:                 | Retail                  |  |
| West:                 | Multi-Family/Commercial |  |

| South:    | Retail     |                         |  |
|-----------|------------|-------------------------|--|
| East:     | Retail     |                         |  |
| West:     | Multi-Fa   | Multi-Family/Commercial |  |
|           |            |                         |  |
| DEMOGRAPH | IICS       |                         |  |
|           | POPULATION | MED. HH INCOME          |  |
| 1 MILE    | 8,896      | \$48,195                |  |
|           |            |                         |  |

#### **Comments:**

3 MILE

5 MILE

Neighbors include: Lowe's, Toledo Ice House, A+ Self Storage, GM Powertrain, Airgas, Taco Bell, Burger King and Fifth Third Bank.

\$52,370

\$50,558

Possible senior housing or multi-family site.