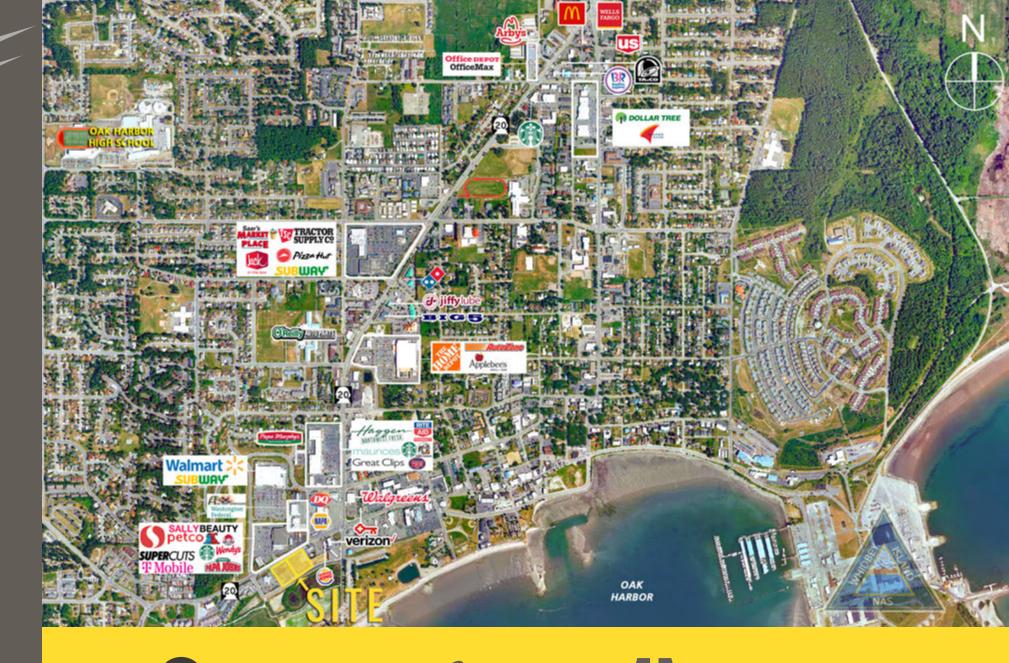

## NEW CLASS A RETAIL BUILDINGS WITH DRIVE THRU

centrally located in Downtown Oak Harbor across from the Safeway and Walmart Anchored centers. Exciting new Class A Retail opportunities are available for lease. The location benefits from full access off of busy Pioneer Way (SR 20) the main arterial through Oak Harbor. Anchored by a Grocery Outlet which, is opening soon, the remaining 3,010 SF, can be demised. Join Starbucks NOW OPEN, Wingstop and MOD Pizza whose tenant improvements have already begun.

#### **31200 STATE ROUTE 20:**

#### STARBUCKS NOW OPEN | GROCERY OUTLET OPENING SOON | MOD & WINGSTOP IN PROGRESS!

VESTERN

Located in the Heart of the Retail Core

20% ↑ in Personnel NAS Whidbey A

Full Access from Pioneer Way (SR 20)

16,798 ADT At Site