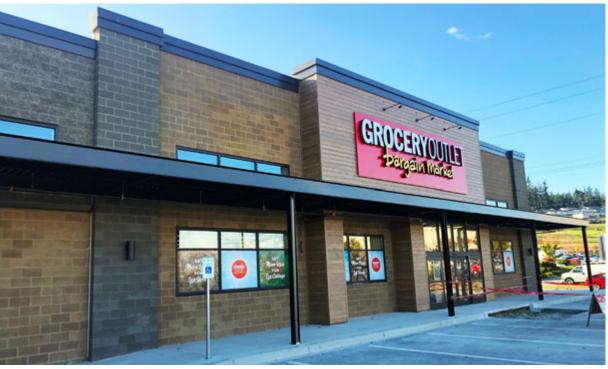

## NEW CLASS A RETAIL BUILDINGS WITH DRIVE THRU

centrally located in Downtown Oak Harbor across from the Safeway and Walmart Anchored centers. Exciting new Class A Retail opportunities are available for lease. The location benefits from full access off of busy Pioneer Way (SR 20) the main arterial through Oak Harbor. Anchored by a Grocery Outlet which, is opening soon, the remaining 3,010 SF, can be demised. Join Starbucks NOW OPEN, Wingstop and MOD Pizza whose tenant improvements have already begun.

#### STARBUCKS NOW OPEN | GROCERY OUTLET OPENING SOON | MOD & WINGSTOP IN PROGRESS!

VESTERN

Located in the Heart of the Retail Core

20% ↑ in Personnel NAS Whidbey A

Full Access from Pioneer Way (SR 20)

16,798 ADT At Site