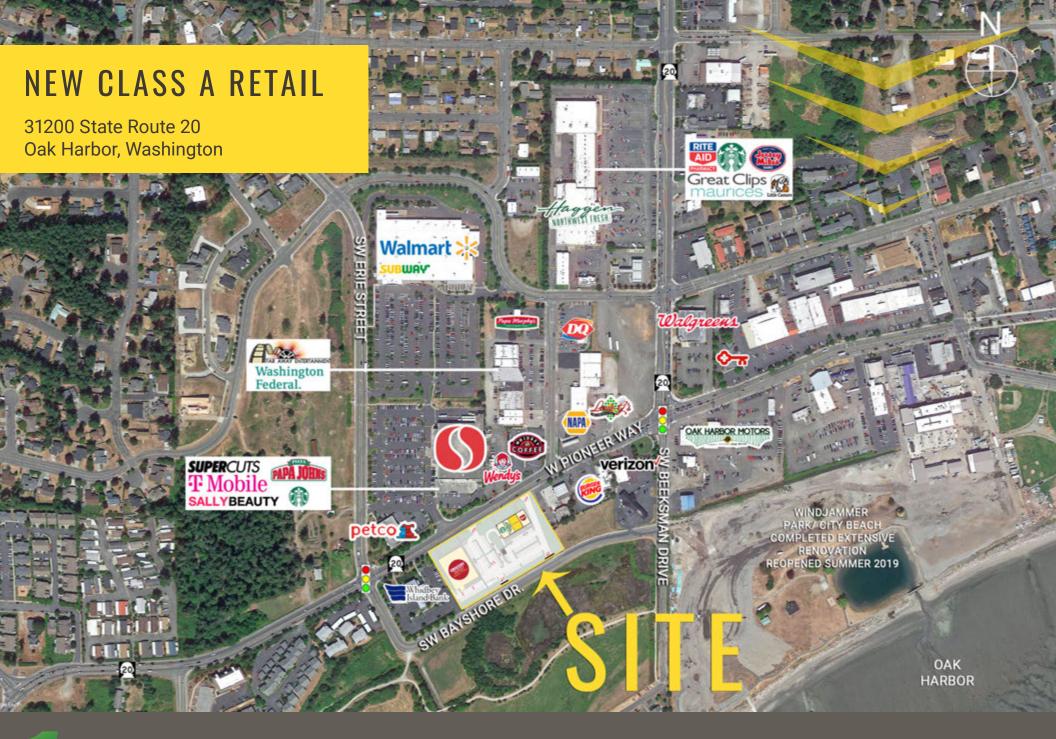

## NEW CLASS A RETAIL BUILDINGS WITH DRIVE THRU

centrally located in Downtown Oak Harbor across from the Safeway and Walmart Anchored centers. Exciting new Class A Retail opportunities are available for lease. The location benefits from full access off of busy Pioneer Way (SR 20) the main arterial through Oak Harbor. Anchored by a Grocery Outlet which, is opening soon, the remaining 3,010 SF, can be demised. Join Starbucks NOW OPEN, Wingstop and MOD Pizza whose tenant improvements have already begun.

#### **31200 STATE ROUTE 20:**