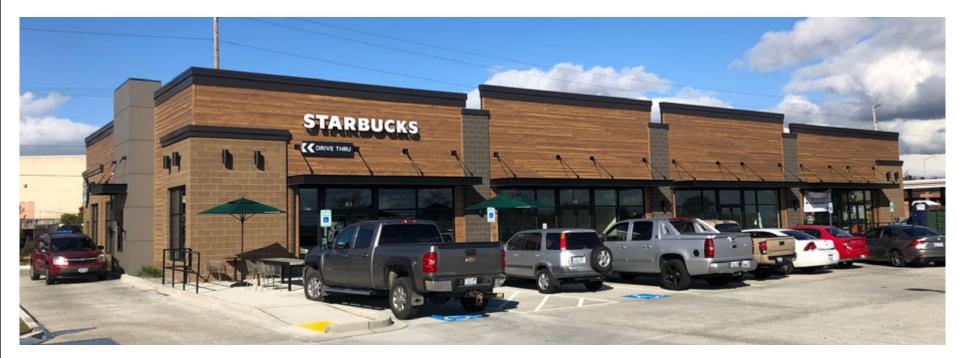

## NEW CLASS A RETAIL BUILDINGS WITH DRIVE THRU

centrally located in Downtown Oak Harbor across from the Safeway and Walmart Anchored centers. Exciting new Class A Retail opportunities are available for lease. The location benefits from full access off of busy Pioneer Way (SR 20) the main arterial through Oak Harbor. Anchored by a Grocery Outlet which, is opening soon, the remaining 3,010 SF, can be demised. Join Starbucks NOW OPEN, Wingstop and MOD Pizza whose tenant improvements have already begun.

#### STARBUCKS NOW OPEN | GROCERY OUTLET OPENING SOON | MOD & WINGSTOP IN PROGRESS!

VESTERN

Located in the Heart of the Retail Core

20% ↑ in Personnel NAS Whidbey A

Full Access from Pioneer Way (SR 20)

16,798 ADT At Site