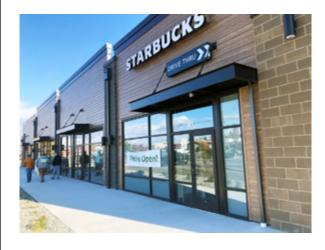

## NEW CLASS A RETAIL BUILDINGS WITH DRIVE THRU

centrally located in Downtown Oak Harbor across from the Safeway and Walmart Anchored centers. Exciting new Class A Retail opportunities are available for lease. The location benefits from full access off of busy Pioneer Way (SR 20) the main arterial through Oak Harbor. Anchored by a Grocery Outlet which, is opening soon, the remaining 3,010 SF, can be demised. Join Starbucks NOW OPEN, Wingstop and MOD Pizza whose tenant improvements have already begun.

#### STARBUCKS NOW OPEN | GROCERY OUTLET OPENING SOON | MOD & WINGSTOP IN PROGRESS!

VESTERN

Located in the Heart of the Retail Core

20% ↑ in Personnel NAS Whidbey A

Full Access from Pioneer Way (SR 20)

16,798 ADT At Site