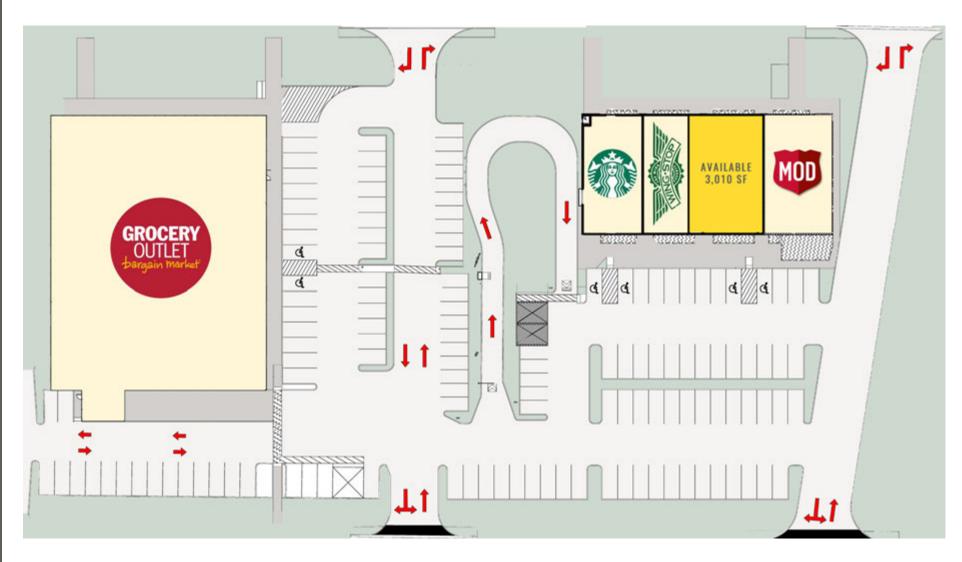

## NEW CLASS A RETAIL BUILDINGS WITH DRIVE THRU

centrally located in Downtown Oak Harbor across from the Safeway and Walmart Anchored centers. Exciting new Class A Retail opportunities are available for lease. The location benefits from full access off of busy Pioneer Way (SR 20) the main arterial through Oak Harbor. Anchored by a Grocery Outlet which, is opening soon, the remaining 3,010 SF, can be demised. Join Starbucks NOW OPEN, Wingstop and MOD Pizza whose tenant improvements have already begun.

#### STARBUCKS NOW OPEN | GROCERY OUTLET OPENING SOON | MOD & WINGSTOP IN PROGRESS!

VESTERN

Located in the Heart of the Retail Core

20% ↑ in Personnel NAS Whidbey A

Full Access from Pioneer Way (SR 20)

16,798 ADT At Site