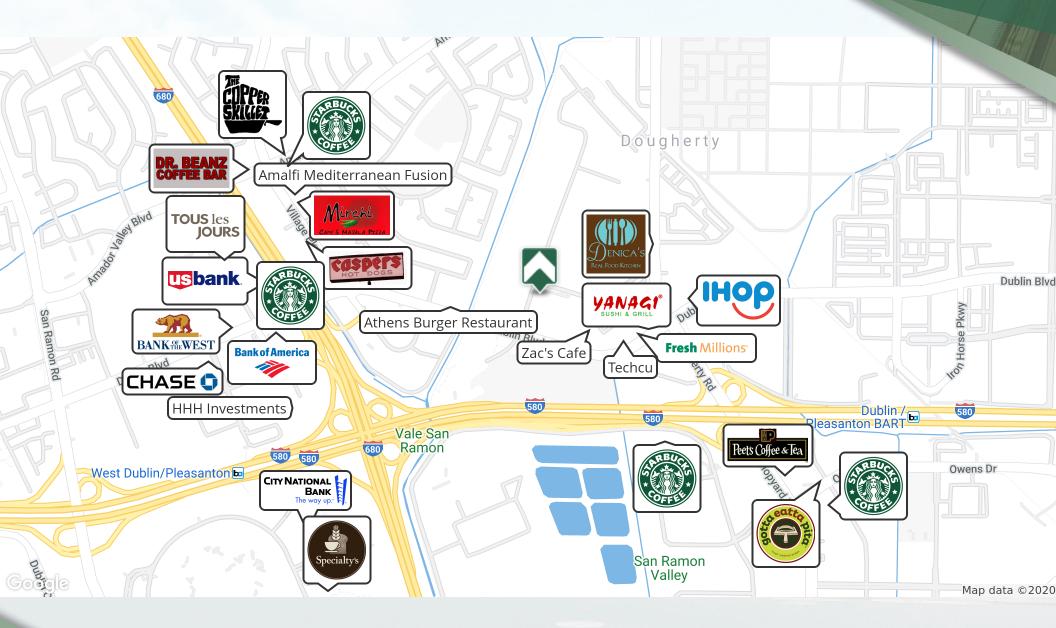

Dir: 925.296.3308 Cell: 925.337.1288

kate.wright@tricommercial.com

CalDRE #01997870

TRI Commercial Real Estate Services 1777 Oakland Blvd, Suite 220, Walnut Creek, CA 94596



### **EXECUTIVE SUMMARY**

6325 Sierra Court

# **FOR LEASE INDUSTRIAL PROPERTY**





#### **OFFERING SUMMARY**

Available SF: 4,128 SF PROPERTY OVERVIEW

4,128 SF industrial space for lease in Dublin

#### **PROPERTY HIGHLIGHTS**

\$1.30 SF/month Lease Rate:

(NNN)

One Grade Level Door

• Zoned M-2 (light industrial)

Building Size: 24,500 SF

Available Now

• 30% Office

Zoning: M-2 (Light • Street front exposure

Industrial)

• Close proximity to I-580/I-680



## **LOCATION MAPS**

6325 Sierra Court

# FOR LEASE INDUSTRIAL PROPERTY



## **RETAILER MAP**

6325 Sierra Court

# FOR LEASE INDUSTRIAL PROPERTY





Kate Wright Dir: 925.296.3308 Cell: 925.337.1288 kate.wright@tricommercial.com CalDRE #01997870

> TRI Commercial Real Estate Services 1777 Oakland Blvd Suite 220, Walnut Creek, CA 94596

Dir: 925.296.3300 Fax: 925.296.3399

www.tricommercial.com