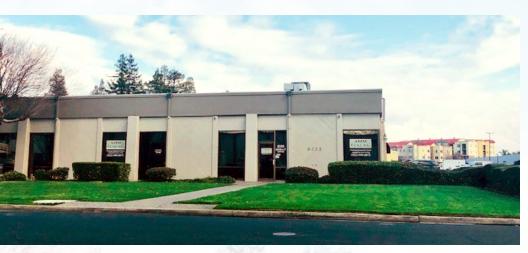

### **EXECUTIVE SUMMARY**

6325 Sierra Court

#### **OFFERING SUMMARY**

Available SF: 4,128 SF PROPERTY OVERVIEW

4,128 SF industrial space for lease in Dublin

#### **PROPERTY HIGHLIGHTS**

\$1.30 SF/month Lease Rate:

(NNN)

One Grade Level Door

• Zoned M-2 (light industrial)

Building Size: 24,500 SF

Available Now

• 30% Office