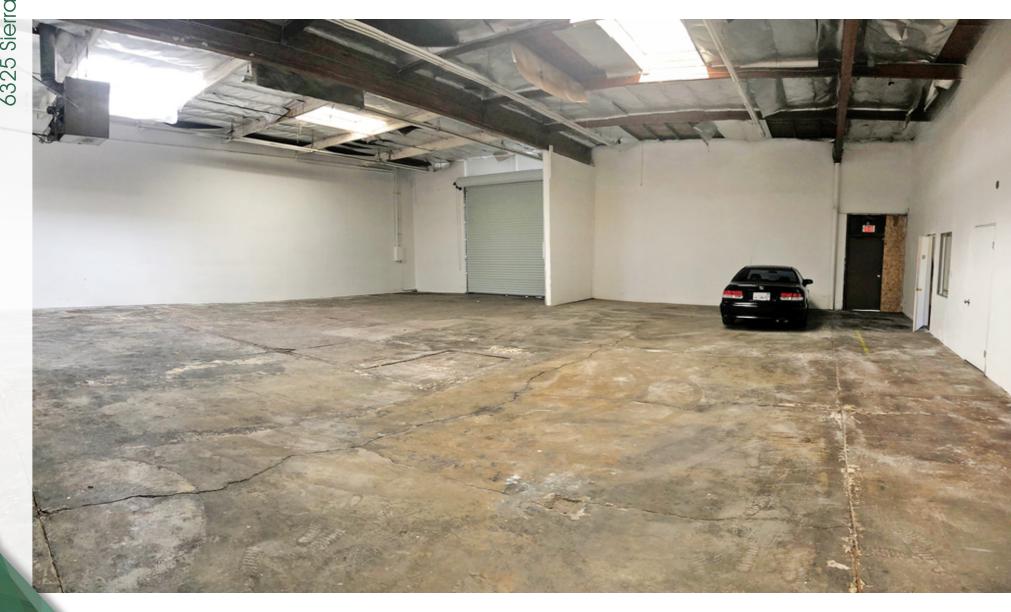

#### **OFFERING SUMMARY**

Available SF: 4,128 SF PROPERTY OVERVIEW

4,128 SF industrial space for lease in Dublin

#### **PROPERTY HIGHLIGHTS**

\$1.30 SF/month Lease Rate:

(NNN)

One Grade Level Door

• Zoned M-2 (light industrial)

Building Size: 24,500 SF

Available Now

• 30% Office