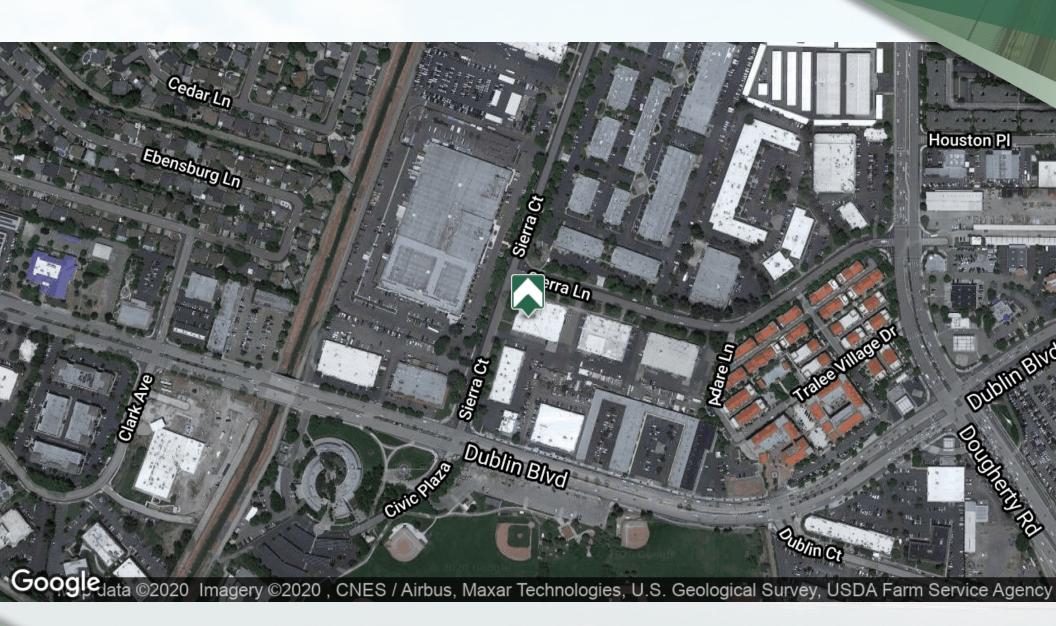

RTY FOR LEASE** 6325 Sierra Court, Dublin, CA 94568 6325

#### KATE WRIGHT

Dir: 925.296.3308 Cell: 925.337.1288

kate.wright@tricommercial.com

CalDRE #01997870

TRI Commercial Real Estate Services 1777 Oakland Blvd, Suite 220, Walnut Creek, CA 94596



### **EXECUTIVE SUMMARY**

6325 Sierra Court

# **FOR LEASE INDUSTRIAL PROPERTY**





#### **OFFERING SUMMARY**

Available SF: 4,128 SF PROPERTY OVERVIEW

4,128 SF industrial space for lease in Dublin

#### **PROPERTY HIGHLIGHTS**

\$1.30 SF/month Lease Rate:

(NNN)

One Grade Level Door

• Zoned M-2 (light industrial)

Building Size: 24,500 SF

Available Now

• 30% Office

Zoning: M-2 (Light • Street front exposure

Industrial)

• Close proximity to I-580/I-680



## **LOCATION MAPS**

6325 Sierra Court

# FOR LEASE INDUSTRIAL PROPERTY



## **RETAILER MAP**

6325 Sierra Court

# FOR LEASE INDUSTRIAL PROPERTY





Kate Wright Dir: 925.296.3308 Cell: 925.337.1288 kate.wright@tricommercial.com CalDRE #01997870

> TRI Commercial Real Estate Services 1777 Oakland Blvd Suite 220, Walnut Creek, CA 94596

Dir: 925.296.3300 Fax: 925.296.3399

www.tricommercial.com