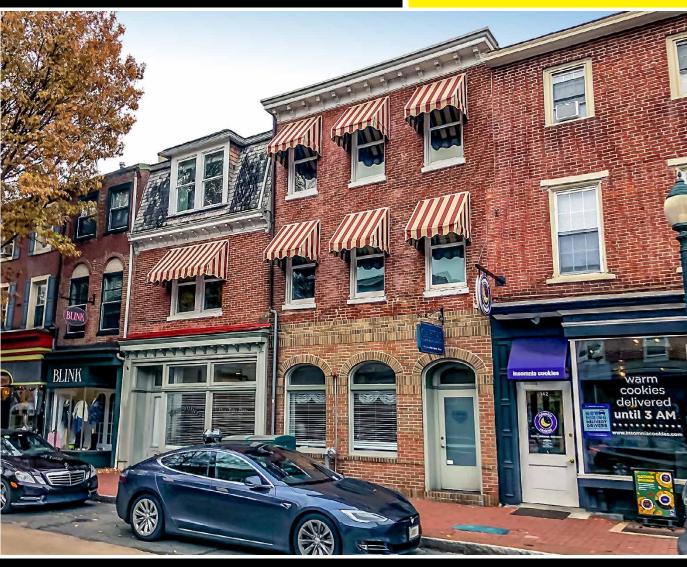

# ± 3,000 SF OFFICE SPACE AVAILABLE

140 W Gay Street | West Chester, PA 19380

FOR LEASE: \$19.50 PSF

#### **PROPERTY FEATURES**

✓ ± 3,000 SF Office Space For Lease

2nd Floor: ± 2,000 SF 3rd Floor: ± 1,000 SF

- ✓ \$19.50 PSF Gross
- ✓ 5 Onsite Parking Spaces
- Abundant Borough Parking Available, both On Street and Parking Garage
- ✓ Excellent West Chester Borough Location
- ✓ Excellent natural light throughout







### **CONTACT US**

#### **SCOTT MCCABE**

Phone: 610.359.1100 Cell: 610.357.8564

Email: smccabe@zmcre.com

# **WEST CHESTER PROPERTY PHOTOS:** 140 W GAY STREET







# **CONTACT US**

#### **SCOTT MCCABE**

Phone: 610.359.1100 Cell: 610.357.8564

Email: smccabe@zmcre.com

# **WEST CHESTER SITE LOCATION AERIAL:** 140 W GAY STREET





### **CONTACT US**

#### **SCOTT MCCABE**

Phone: 610.359.1100 Cell: 610.357.8564

Email: smccabe@zmcre.com

# **ABOUT ZOMMICK McMAHON COMMERCIAL REAL ESTATE**

Zommick McMahon Commercial Real Estate, Inc. has been a Metro Philadelphia Area staple since its inception in 1949. The Company was founded by Joseph Zommick, and continues today with Ryan McMahon and his highly experienced staff, whom are all results-oriented professionals.

### **SOME OF OUR S