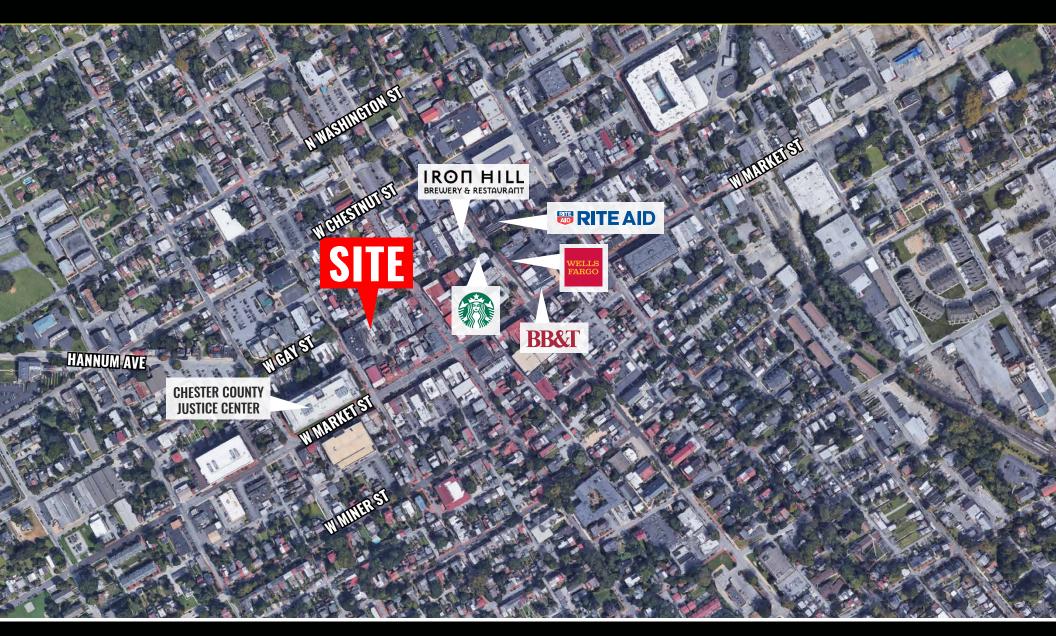

# ± 3,000 SF OFFICE SPACE AVAILABLE

140 W Gay Street | West Chester, PA 19380

FOR LEASE: \$19.50 PSF

#### **PROPERTY FEATURES**

✓ ± 3,000 SF Office Space For Lease

2nd Floor: ± 2,000 SF 3rd Floor: ± 1,000 SF

- ✓ \$19.50 PSF Gross
- ✓ 5 Onsite Parking Spaces
- Abundant Borough Parking Available, both On Street and Parking Garage
- ✓ Excellent West Chester Borough Location
- ✓ Excellent natural light throughout







### **CONTACT US**

#### **SCOTT MCCABE**

Phone: 610.359.1100 Cell: 610.357.8564

Email: smccabe@zmcre.com

# **WEST CHESTER PROPERTY PHOTOS:** 140 W GAY STREET







# **CONTACT US**

#### **SCOTT MCCABE**

Phone: 610.359.1100 Cell: 610.357.8564

Email: smccabe@zmcre.com

# **WEST CHESTER SITE LOCATION AERIAL:** 140 W GAY STREET





### **CONTACT US**

#### **SCOTT MCCABE**

Phone: 610.359.1100 Cell: 610.357.8564

Email: smccabe@zmcre.com

# **ABOUT ZOMMICK McMAHON COMMERCIAL REAL ESTATE**

Zommick McMahon Commercial Real Estate, Inc. has been a Metro Philadelphia Area staple since its inception in 1949. The Company was founded by Joseph Zommick, and continues today with Ryan McMahon and his highly experienced staff, whom are all results-oriented professionals.

### **SOME OF OUR SATISFIED CLIENTS:**





































### **CONTACT US**

**SCOTT MCCABE** 

Phone: 610.359.1100 Cell: 610.357.8564 Email: smccabe@zmcre.com