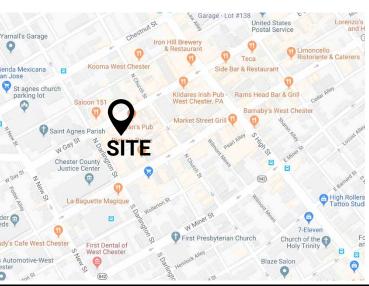

# ± 3,000 SF OFFICE SPACE AVAILABLE

140 W Gay Street | West Chester, PA 19380

FOR LEASE: \$19.50 PSF

#### **PROPERTY FEATURES**

✓ ± 3,000 SF Office Space For Lease

2nd Floor: ± 2,000 SF 3rd Floor: ± 1,000 SF

- ✓ \$19.50 PSF Gross
- ✓ 5 Onsite Parking Spaces
- Abundant Borough Parking Available, both On Street and Parking Garage
- ✓ Excellent West Chester Borough Location
- ✓ Excellent natural light throughout







### **CONTACT US**

#### **SCOTT MCCABE**

Phone: 610.359.1100 Cell: 610.357.8564

Email: smccabe@zmcre.com

# **WEST CHESTER PROPERTY PHOTOS:** 140 W GAY STREET







# **CONTACT US**

#### **SCOTT MCCABE**

Phone: 610.359.1100 Cell: 610.357.8564

Email: smccabe@zmcre.com

# **WEST CHESTER SITE LOCATION AERIAL:** 140 W GAY STREET





### **CONTACT US**

#### **SCOTT MCCABE**

Phone: 610.359.1100 Cell: 610.357.8564

Email: smccabe@zmcre.com

# **ABOUT ZOMMICK McMAHON COMMERCIAL REAL ESTATE**

Zommick McMahon Commercial Real Estate, Inc. has been a Metro Philadelphia Area staple since its inception in 1949. The Company was founded by Joseph Zommick, and continues today with Ryan McMahon and his highly experienced staff, whom are all results-oriented professionals.

### **SOME OF OUR