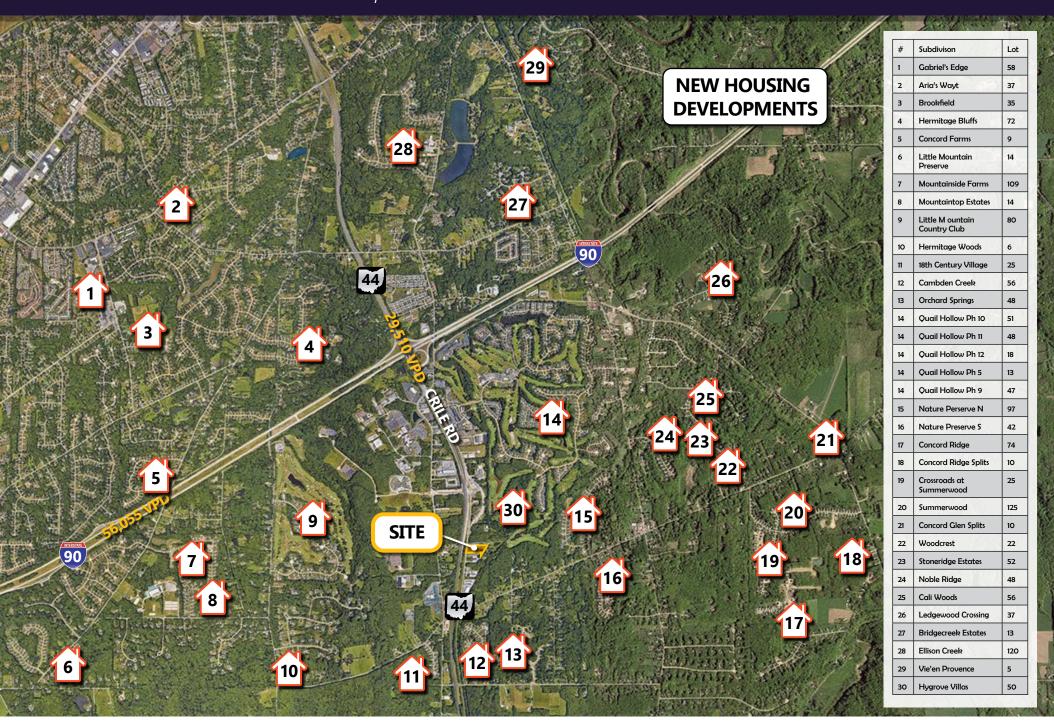

## **PROPERTY HIGHLIGHTS**

- As of 2014, Concord Township's population is 18,245 people. Since 2000, it has had a population growth of 46.76 percent.
- 1 mile average household income = \$146,685
- Located within this exciting new retail & residential growth trade area
- Ideal retail space with a unique opportunity for warehouse/office
- Retail: 1633 SF; Warehouse: Up to 12,000 SF