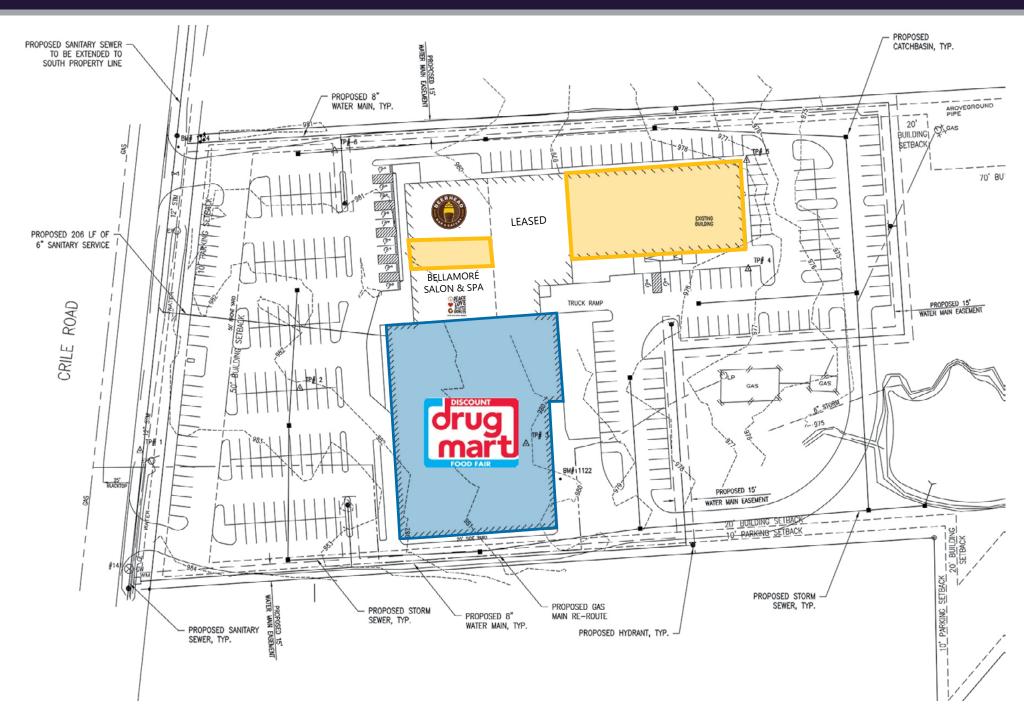

## **PROPERTY HIGHLIGHTS**

- As of 2014, Concord Township's population is 18,245 people. Since 2000, it has had a population growth of 46.76 percent.
- 1 mile average household income = \$146,685
- Located within this exciting new retail & residential growth trade area
- Ideal retail space with a unique opportunity for warehouse/office
- Retail: 1633 SF; Warehouse: Up to 12,000 SF