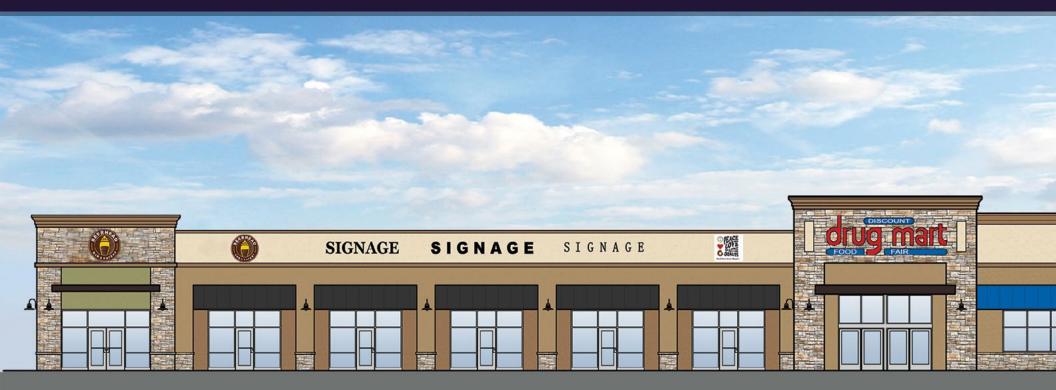

## FOR LEASE — RETAIL AND/OR WAREHOUSE

## **PROPERTY HIGHLIGHTS**

- As of 2014, Concord Township's population is 18,245 people. Since 2000, it has had a population growth of 46.76 percent.
- 1 mile average household income = \$146,685
- Located within this exciting new retail & residential growth trade area
- Ideal retail space with a unique opportunity for warehouse/office
- Retail: 1633 SF; Warehouse: Up to 12,000 SF