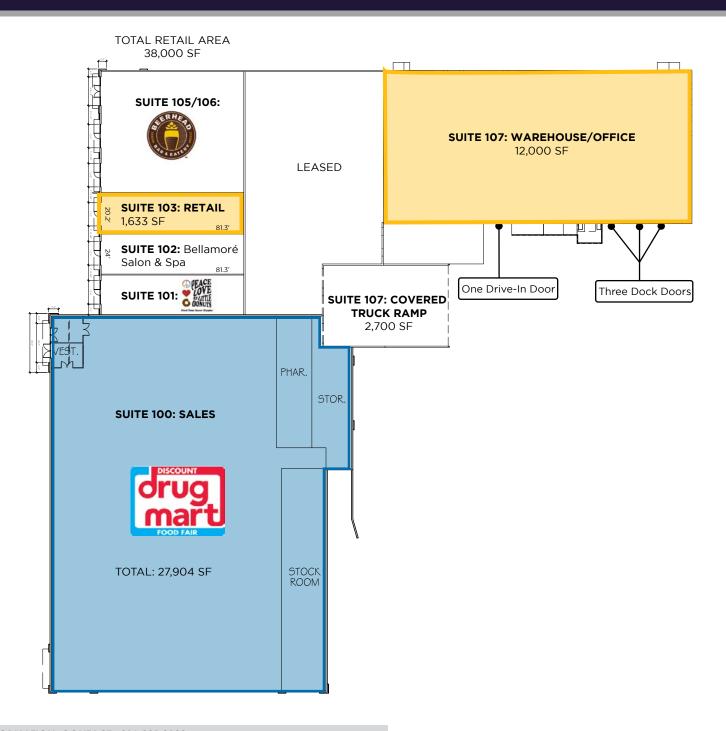

## **PROPERTY HIGHLIGHTS**

- As of 2014, Concord Township's population is 18,245 people. Since 2000, it has had a population growth of 46.76 percent.
- 1 mile average household income = \$146,685
- Located within this exciting new retail & residential growth trade area
- Ideal retail space with a unique opportunity for warehouse/office
- Retail: 1633 SF; Warehouse: Up to 12,000 SF