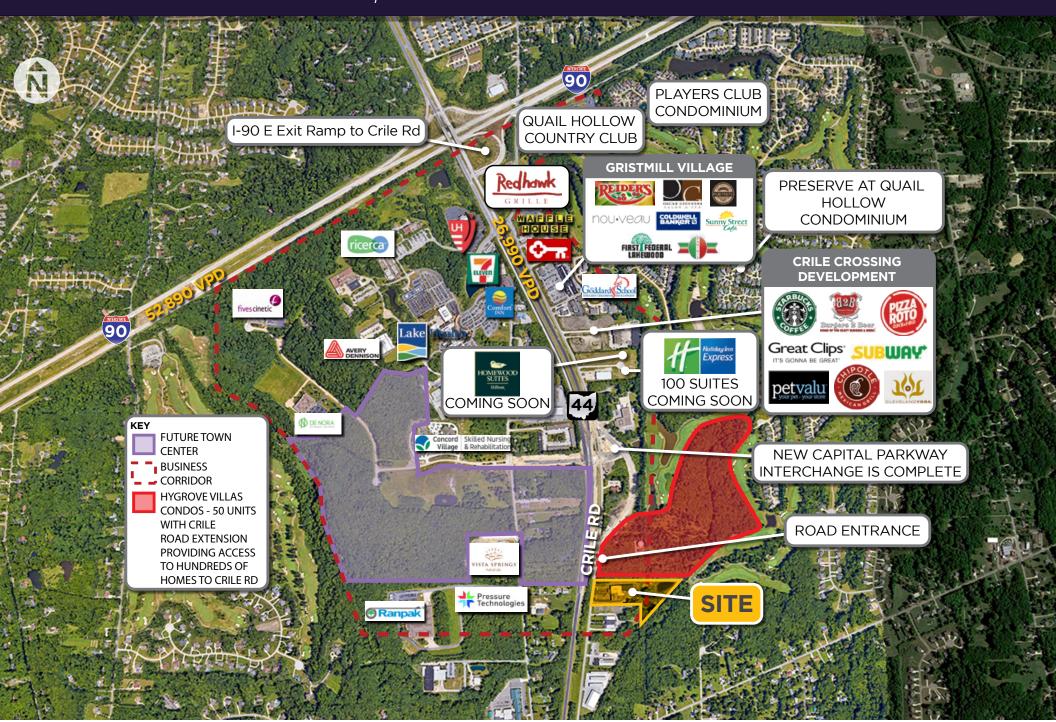

## **PROPERTY HIGHLIGHTS**

- As of 2014, Concord Township's population is 18,245 people. Since 2000, it has had a population growth of 46.76 percent.
- 1 mile average household income = \$146,685
- Located within this exciting new retail & residential growth trade area
- Ideal retail space with a unique opportunity for warehouse/office
- Retail: 1633 SF; Warehouse: Up to 12,000 SF

## TRADE AREA DEMOGRAPHICS

|  |            | POPULATION | AVG. HH INCOME | DAYTIME EMPLOYEES |
|--|------------|------------|----------------|-------------------|
|  | 7 Minutes  | 42,087     | \$100,890      | 18,896            |
|  | 15 Minutes | 184,561    | \$90,461       | 102,640           |
|  | 20 Minutes | 304,073    | \$84,721       | 155,486           |