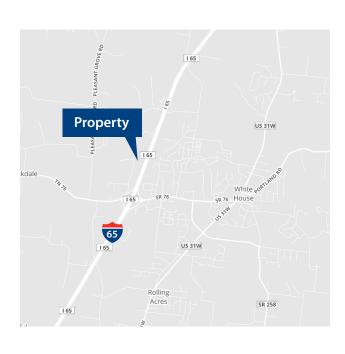

# Industrial Park White House, Tennessee | Robertson County

Land for Sale | ± 5.00 Acres

# **Property Overview**

- $\pm$  5.00 acres
- Utilities available to site
- Zoned Industrial
- Interstate 65 frontage
- Cleared site with flat topography
- \$750,000.00