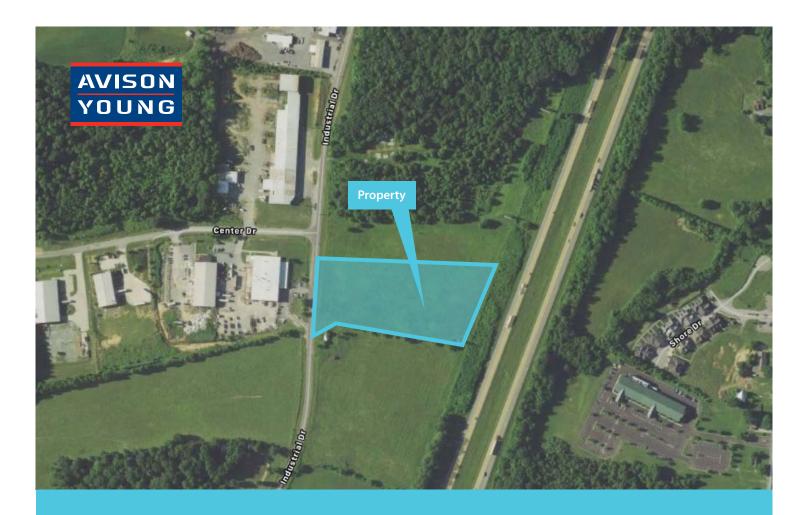

# Industrial Park White House, Tennessee | Robertson County

Land for Sale | ± 5.00 Acres

# **Property Overview**

- $\pm$  5.00 acres
- Utilities available to site
- Zoned Industrial
- Interstate 65 frontage
- Cleared site with flat topography
- \$750,000.00