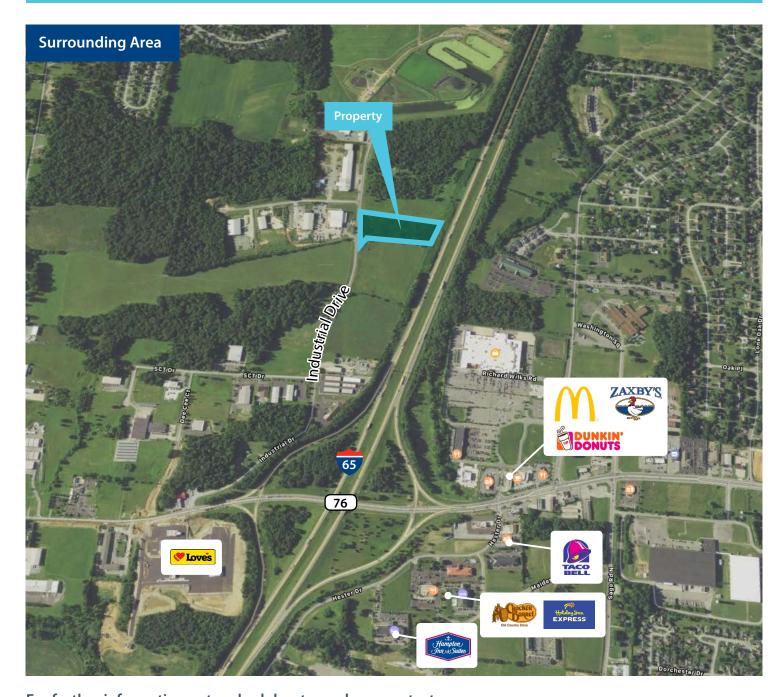

# Industrial Park White House, Tennessee | Robertson County

Land for Sale | ± 5.00 Acres

# **Property Overview**

- $\pm$  5.00 acres
- Utilities available to site
- Zoned Industrial
- Interstate 65 frontage
- Cleared site with flat topography
- \$750,000.00