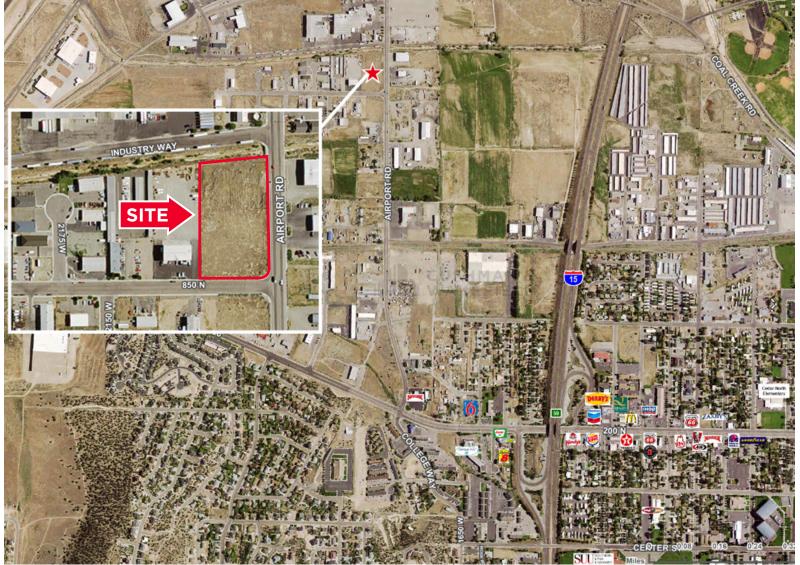

**2.83 Acres Industrial Commercial Land** 887 North Airport Road / Cedar City, Utah

Cushman & Wakefield Copyright 2017. No warranty or representation, express or implied, is made to the accuracy or completeness of the information contained herein, and same is submitted subject to errors, omissions, change of price, rental or other conditions, withdrawal without notice, and to any special listing conditions imposed by the property owner(s). As applicable, we make no representation as to the condition of the property (or properties) in question. (path: G:\1 - Projects\St George\Parry\_Travis\1 - Flyers\887nAirportRd\_CedarCity)

## **Property Highlights**

- Sale Price: \$395,000
- Property is on the corner with great visibility and access
- Prairie Dog taking permit for site
- Industrial Zoning
- Utilities stubbed to the site
- Near Cedar City Airport