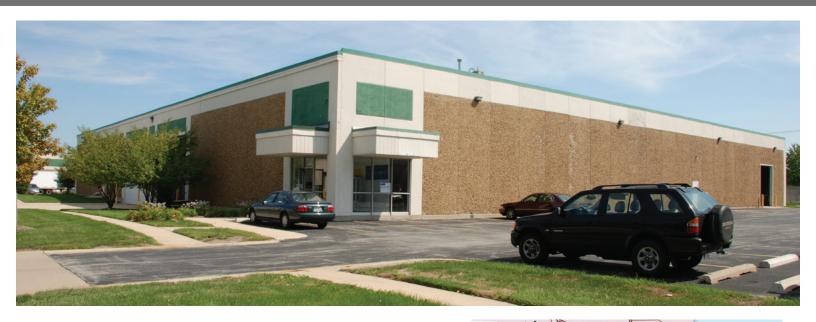

## 17005-17045 S. WALLACE AVE

South Holland, Illinois

16,599 SF Available for Lease

## **BUILDING SPECIFICATIONS:**

Building Size: 95,515 SF

Total Office: 8,641 SF

Site Area: 3.91 Acres

Loading: > Four (4) Exterior Truck Docks

> Eight (8) Interior Truck Docks

> Two (2) Drive-in Doors

Sprinklered: Wet System

## **FACILITY HIGHLIGHTS**

- + Precast Concrete
- + Light Industrial Zoning ("LI")
- + Less than 1-mile from the CN Intermodal
- + 6" Floor
- + Professionally Managed
- + Newly Renovated
- Immediate access to the I-80/Halsted full interchange and excellent access to the I-80/I-294 and I-80/I-294 interchanges.