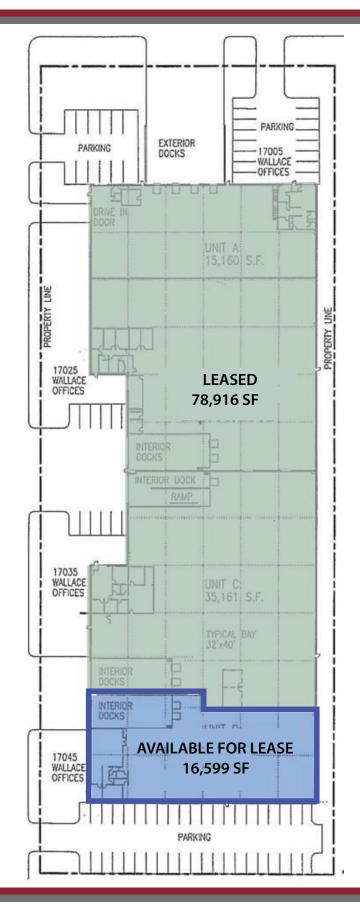

## 17005-17045 S. WALLACE AVE

South Holland, Illinois

16,599 SF Available for Lease

## **AVAILABLE UNIT INFORMATION:**

Available Space: 16,599 SF (Unit 17045)

Available Office: 1,000 SF

Loading: > Two (2) Interior Truck Docks

> One (1) Drive-in Door

Unit Parking: 42 Cars

**Power:** 200 Amps @ 480 V, 3-Phase