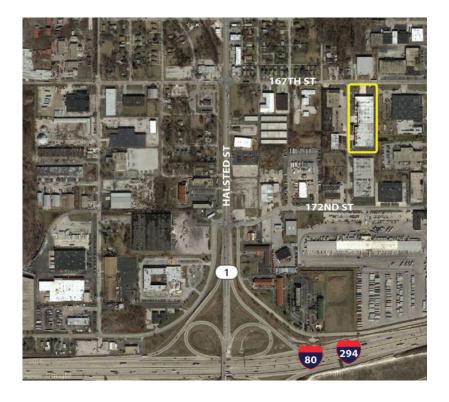

## 17005-17045 S. WALLACE AVE

South Holland, Illinois

16,599 SF Available for Lease

## **FACILITY HIGHLIGHTS**

- + Precast Concrete
- + Light Industrial Zoning ("LI")
- + Less than 1-mile from the CN Intermodal
- + 6" Floor
- + Professionally Managed
- + Newly Renovated
- Immediate access to the I-80/Halsted full interchange and excellent access to the I-80/I-294 and I-80/I-294 interchanges.