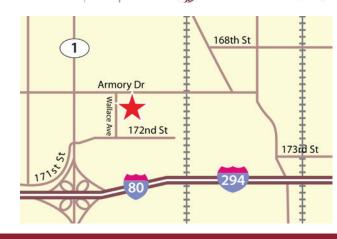

## 17005-17045 S. WALLACE AVE

South Holland, Illinois

16,599 SF Available for Lease

## **FACILITY HIGHLIGHTS**

- + Precast Concrete
- + Light Industrial Zoning ("LI")
- + Less than 1-mile from the CN Intermodal
- + 6" Floor
- + Professionally Managed
- + Newly Renovated
- Immediate access to the I-80/Halsted full interchange and excellent access to the I-80/I-294 and I-80/I-294 interchanges.