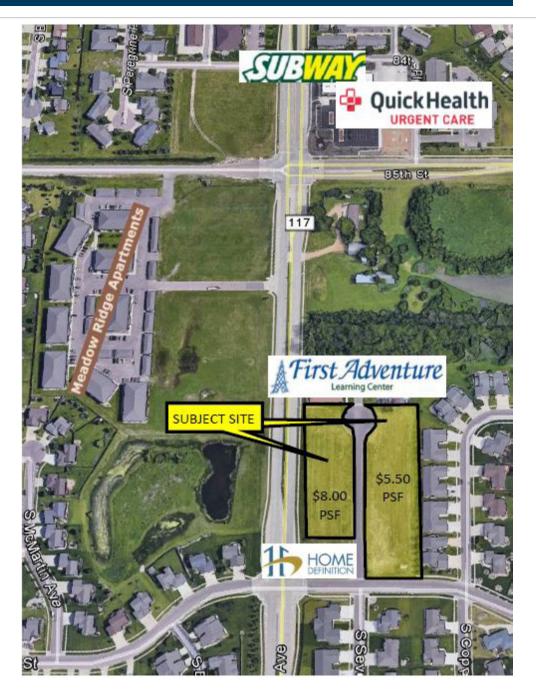

### **PROPERTY INFORMATION**

- · Situated on the west side of Cinnamon Ridge, 90% completed, high-end neighborhood.
- Convenient access to I-29 and I-229.
- 2016 Traffic Count on Louise Avenue was 9,500 vehicles per day.
- Enjoy customizing your office space to fit your needs—Van Buskirk Construction is avail able to guide you every step of the way!

### Northeast Corner 90th Street & Louise Avenue Sioux Falls, SD 57108

| SIZE:   | Westernmost Parcel |
|---------|--------------------|
|         | 55,275 SF          |
| PRICE   | \$8.00 PSF         |
|         |                    |
| SIZE:   | Easternmost Parcel |
|         | 74,788 SF          |
| PRICE   | \$5.50 PSF         |
|         |                    |
| ZONING: | Office             |