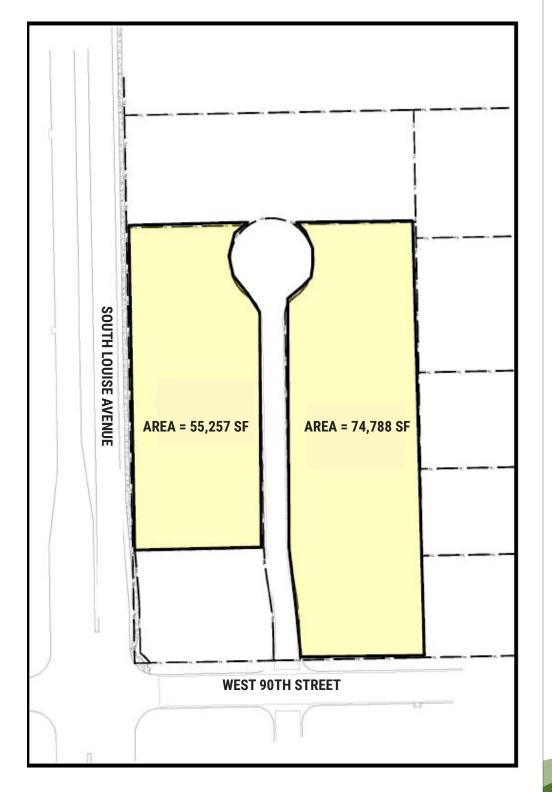

### Northeast Corner 90th Street & Louise Avenue Sioux Falls, SD 57108

| SIZE:   | Westernmost Parcel |
|---------|--------------------|
|         | 55,275 SF          |
| PRICE   | \$8.00 PSF         |
|         |                    |
| SIZE:   | Easternmost Parcel |
|         | 74,788 SF          |
| PRICE   | \$5.50 PSF         |
|         |                    |
| ZONING: | Office             |