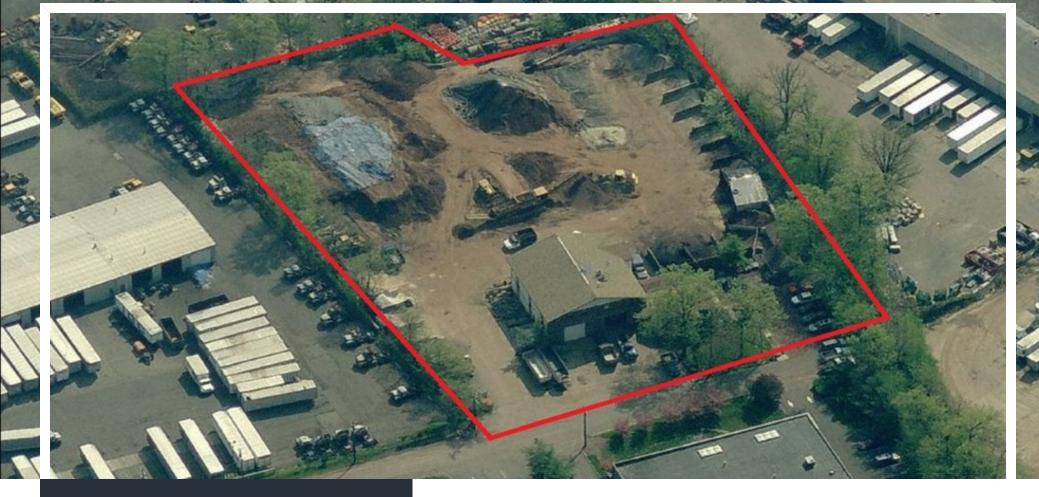

# **±10,000 SF INDUSTRIAL OPPORTUNITY**

265 Ryan Street, South Plainfield, NJ 07080

For More Information, Contact

**CHRISTIAN WALSIFER, CCIM** 

Executive Senior Director cwalsifer@blauberg.com 973.379.6644 x137

#### PROPERTY DESCRIPTION

±10,000 SF Industrial Opportunity

#### **PROPERTY HIGHLIGHTS**

- ±10,000 SF Garage/Office on 2 AC
- ±5,000-SF Garage
- ±5,000-SF Office
- 2 Drive-In Bays
- 16' Clear
- Zoned M3