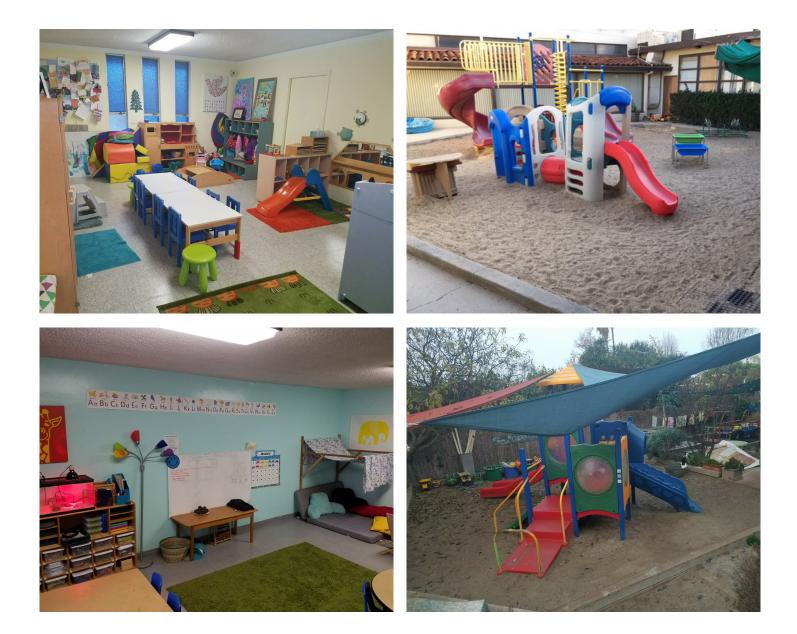

### Preschool facility with ±6 classrooms

| Office/Admin, kitchen, assembly/dining hall                                    |  |
|--------------------------------------------------------------------------------|--|
| Multiple outdoor play areas and garden                                         |  |
| Currently licensed for 42 children (with possibility to expand)                |  |
| Exclusive and shared space with church                                         |  |
| One block from Pacific Coast Highway in the Playa Del Rey/<br>Westchester Area |  |
| Please do not disturb tenant or church                                         |  |
| Lease Rate: \$5,125 per month plus expenses                                    |  |