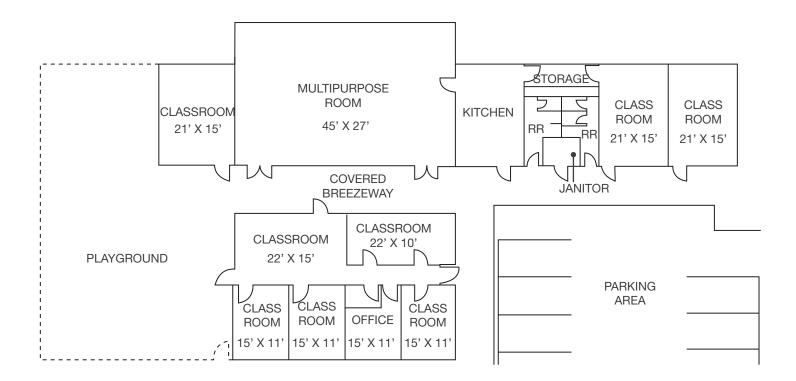

### Preschool facility with ±6 classrooms

| Office/Admin, kitchen, assembly/dining hall                                    |  |
|--------------------------------------------------------------------------------|--|
| Multiple outdoor play areas and garden                                         |  |
| Currently licensed for 42 children (with possibility to expand)                |  |
| Exclusive and shared space with church                                         |  |
| One block from Pacific Coast Highway in the Playa Del Rey/<br>Westchester Area |  |
| Please do not disturb tenant or church                                         |  |
| Lease Rate: \$5,125 per month plus expenses                                    |  |