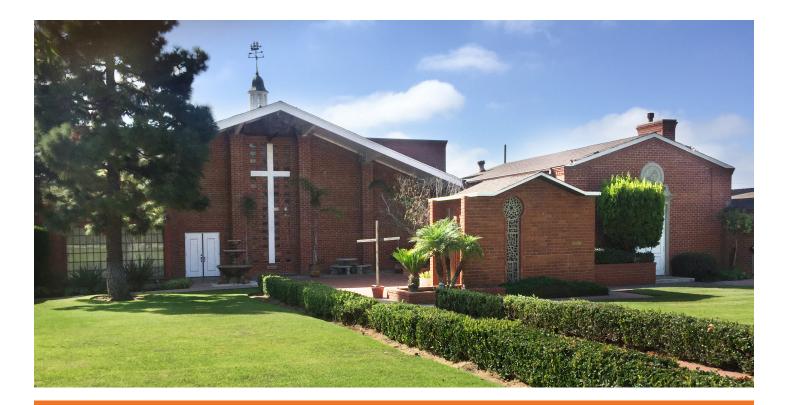

#### 7300 W MANCHESTER AVE Los Angeles, CA 90045

## ±4,100 SF Preschool Space For Lease

### Preschool facility with ±6 classrooms

| Office/Admin, kitchen, assembly/dining hall                                    |  |
|--------------------------------------------------------------------------------|--|
| Multiple outdoor play areas and garden                                         |  |
| Currently licensed for 42 children (with possibility to expand)                |  |
| Exclusive and shared space with church                                         |  |
| One block from Pacific Coast Highway in the Playa Del Rey/<br>Westchester Area |  |
| Please do not disturb tenant or church                                         |  |
| Lease Rate: \$5,125 per month plus expenses                                    |  |