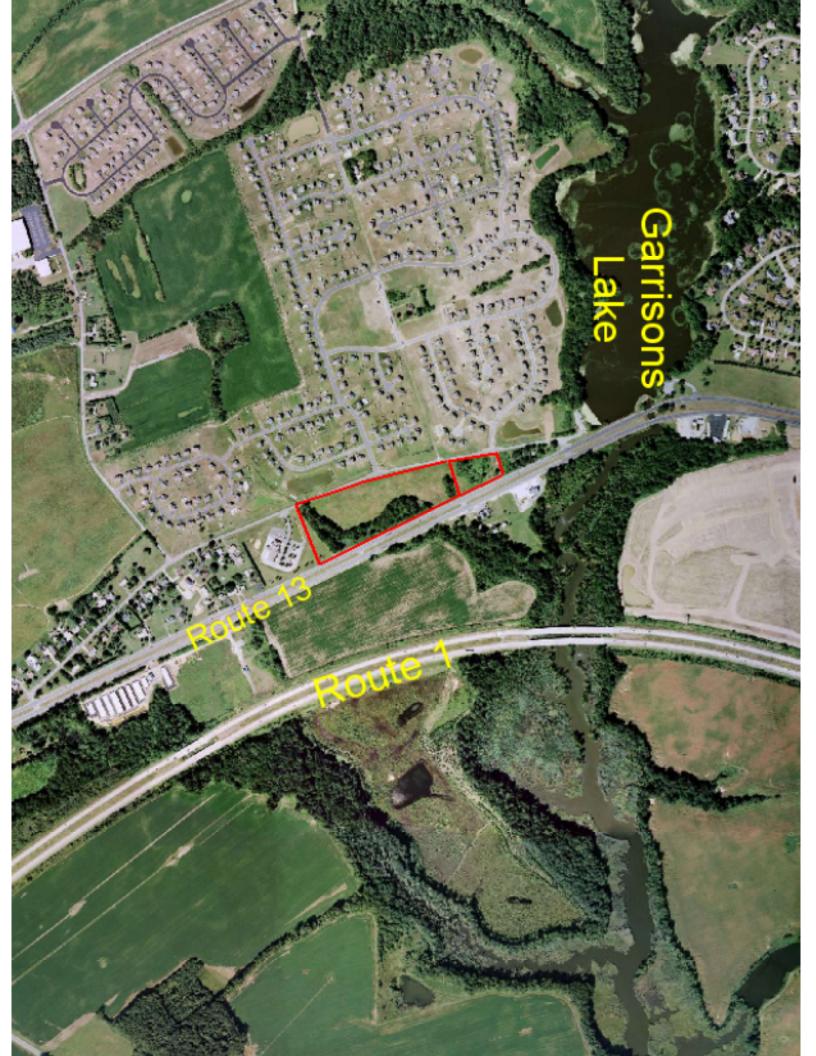

Location: West side of Route 13

Jurisdiction: Smyrna County: Kent State: DE

Type of Space: Land Only

Buildings: n/a

Acreage: 12.8241 +/- acres

Zoning: BG & BN

Nearest Intersection: Route 13 & Messina Hill Road

**Character of Area:** Commercial

Linkage Routes: Route 13

Additional Information: Road frontage on Route 13 & Messina Hill

Road

All information contained herein is believed to be accurate, however was obtained from third parties and R & R Commercial Realty, Inc. Does not warrant as to the accuracy submitted subject to changes or modifications without notice. Listing Broker represents the Seller's interest.