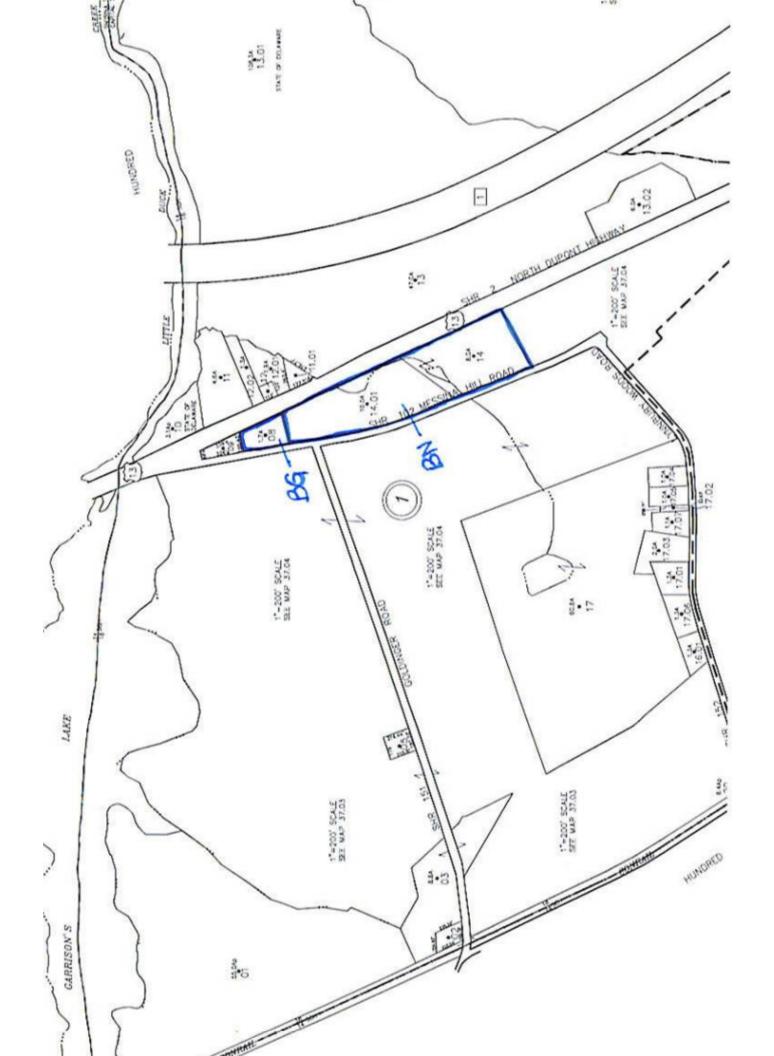

Location: West side of Route 13

Jurisdiction: Smyrna County: Kent State: DE

Type of Space: Land Only

Buildings: n/a

Acreage: 12.8241 +/- acres

Zoning: BG & BN

Nearest Intersection: Route 13 & Messina Hill Road

**Character of Area:** Commercial

Linkage Routes: Route 13

Additional Information: Road frontage on Route 13 & Messina Hill

Road

All information contained herein is believed to be accurate, however was obtained from third parties and R & R Commercial Realty, Inc. Does not warrant as to the accuracy submitted subject to changes or modifications without notice. Listing Broker represents the Seller's interest.