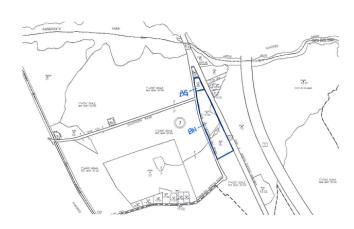

Location: West side of Route 13

Jurisdiction: Smyrna County: Kent State: DE

Type of Space: Land Only

Buildings: n/a

Acreage: 12.8241 +/- acres

Zoning: BG & BN

Nearest Intersection: Route 13 & Messina Hill Road

**Character of Area:** Commercial

Linkage Routes: Route 13

Additional Information: Road frontage on Route 13 & Messina Hill

Road

All information contained herein is believed to be accurate, however was obtained from third parties and R & R Commercial Realty, Inc. Does not warrant as to the accuracy submitted subject to changes or modifications without notice. Listing Broker represents the Seller's interest.