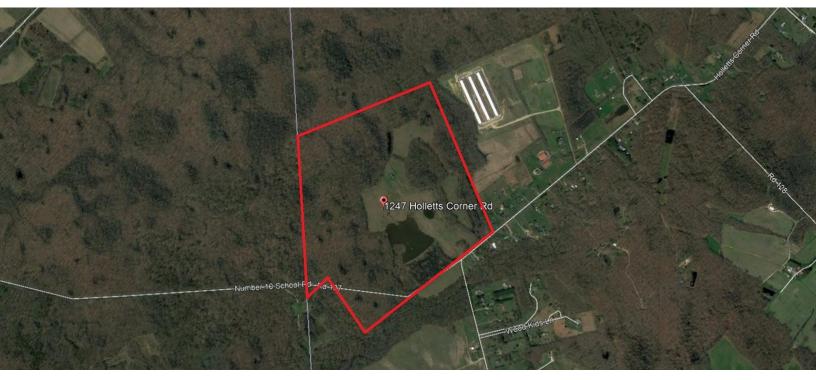

# Farm For Sale

# 1247 Holletts Corner Rd.

# Clayton, DE

#### **Property Information**

- $\Rightarrow$  126.9+/- Acre Farm
- $\Rightarrow~$  40+/- acres tillable, 86+/- acres wooded
- ⇒ Map ID: 3-00-015.0-01-05.00-00001
- $\Rightarrow$  Zoned AR
- $\Rightarrow$  Sale Price: \$1,500,000