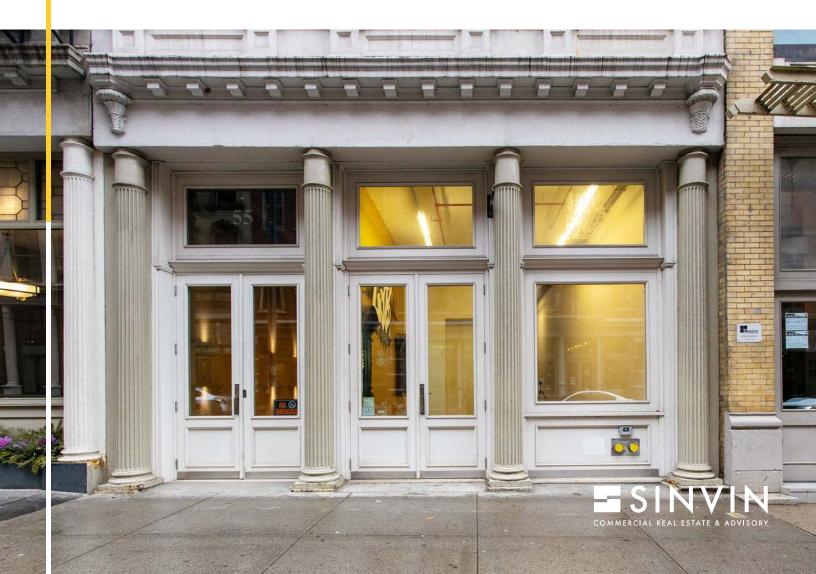

## NOTES:

- Turnkey, newly renovated retail space in mint move-in condition
- Wide plank dark wood floors
- Soaring ceilings
- Sprinkler and HVAC in place on both levels
- Legal lower level with wide windowed doors opening to lovely courtyard (staff use only)
- Electric/convection
  cooking uses
  considered
- Sorry, no bars or cooking with gas