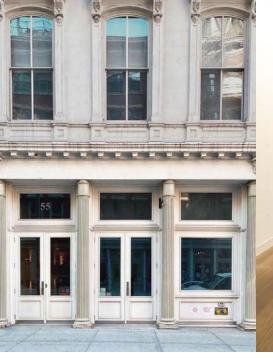

## NOTES:

- Turnkey, newly renovated retail space in mint move-in condition
- Wide plank dark wood floors
- Soaring ceilings
- Sprinkler and HVAC in place on both levels
- Legal lower level with wide windowed doors opening to lovely courtyard (staff use only)
- Electric/convection
  cooking uses
  considered
- Sorry, no bars or cooking with gas