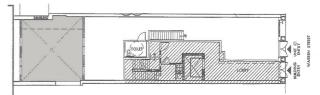

Ground: 1,200 SF | Legal Lower: 1,150 SF | Frontage: 17' | Ceilings: 16' (ground), 10' (lower)

Term: 10-15 Years | Possession: Immediate | Asking Rent: \$14,750/Month

## Ground

Legal Lower