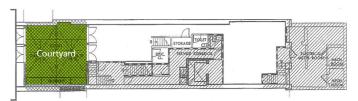

Ground: 1,200 SF | Legal Lower: 1,150 SF | Frontage: 17' | Ceilings: 16' (ground), 10' (lower)

Term: 10-15 Years | Possession: Immediate | Asking Rent: \$14,750/Month

## Ground

Legal Lower

## NOTES:

- Turnkey, newly renovated retail space in mint move-in condition
- Wide plank dark wood floors
- Soaring ceilings
- Sprinkler and HVAC in place on both levels
- Legal lower level with wide windowed doors opening to lovely courtyard (staff use only)
- Electric/convection
  cooking uses
  considered
- Sorry, no bars or cooking with gas