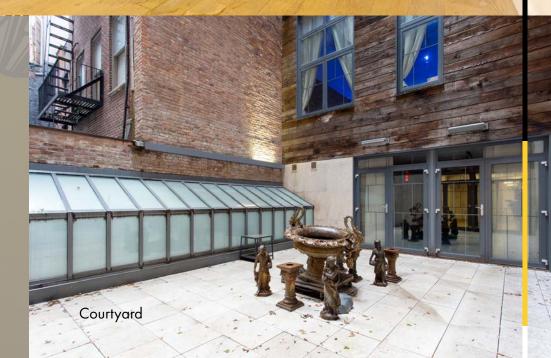

## NOTES:

- Turnkey, newly renovated retail space in mint move-in condition
- Wide plank dark wood floors
- Soaring ceilings
- Sprinkler and HVAC in place on both levels
- Legal lower level with wide windowed doors opening to lovely courtyard (staff use only)
- Electric/convection
  cooking uses
  considered
- Sorry, no bars or cooking with gas