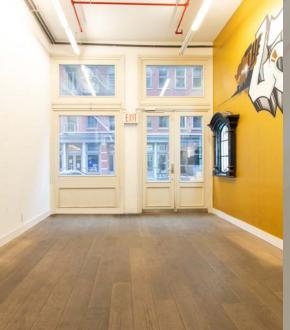

## NOTES:

- Turnkey, newly renovated retail space in mint move-in condition
- Wide plank dark wood floors
- Soaring ceilings
- Sprinkler and HVAC in place on both levels
- Legal lower level with wide windowed doors opening to lovely courtyard (staff use only)
- Electric/convection
  cooking uses
  considered
- Sorry, no bars or cooking with gas