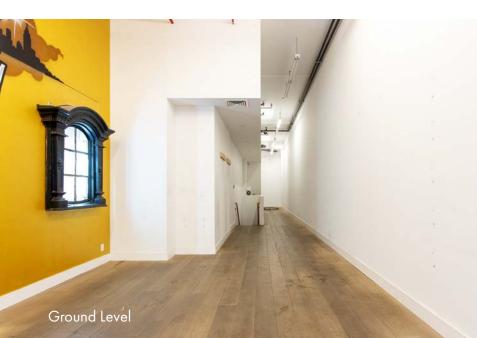

## NOTES:

- Turnkey, newly renovated retail space in mint move-in condition
- Wide plank dark wood floors
- Soaring ceilings
- Sprinkler and HVAC in place on both levels
- Legal lower level with wide windowed doors opening to lovely courtyard (staff use only)
- Electric/convection
  cooking uses
  considered
- Sorry, no bars or cooking with gas