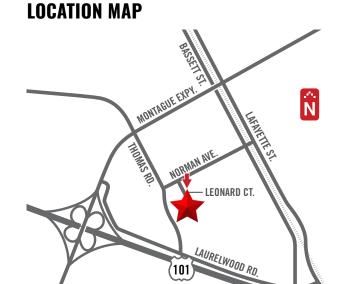

### **FEATURES**

- Well Landscaped Three Building Complex Totaling ±178,132 SF
- Suites Range from ±22,037 to ±64,992 SF
- Various Configurations of R&D/Manufacturing Spaces
- · Lower Cost Private Utilities (Silicon Valley Power)
- Dedicated Monument Sign
- Immediate Access to Highway 101, San Tomas and Montague Expressways
- Easy Access to I-880 & I-680
- Minutes Away from San Jose International Airport
- Close to Many Nearby Amenities, Hotels, and Restaurants
- Grade Level Loading with Dock Well
- ±3.75/1,000 Parking