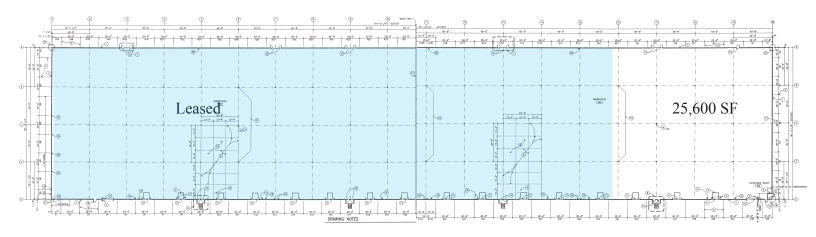

### 3260 Progress Way > Industrial Space

This building is located in Wilmington Commerce Park just off the new bypass State Route 73. It has an ESFR sprinkler system, 3 dock doors with levelers, 1 drive-in door and office built to suit. Located in a Foreign Trade Zone. Excellent labor pool in Wilmington metropolitan area.

| Building Type:      | 121,600+/- SF warehouse building |
|---------------------|----------------------------------|
| Available Space:    | 25,600 +/- SF                    |
| Lease Rate:         | \$3.00/SF NNN                    |
| Sale Price:         | \$2,450,000 (\$20.15/SF)         |
| Estimated Operating | \$0.59/SF                        |
| Expenses:           |                                  |