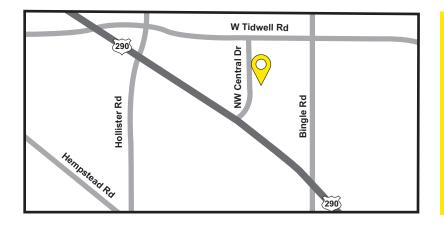

### **DIRECTIONS**

Traveling West on Hwy 290 from the 610 Loop, turn right on Northwest Central Drive, property will be on the right