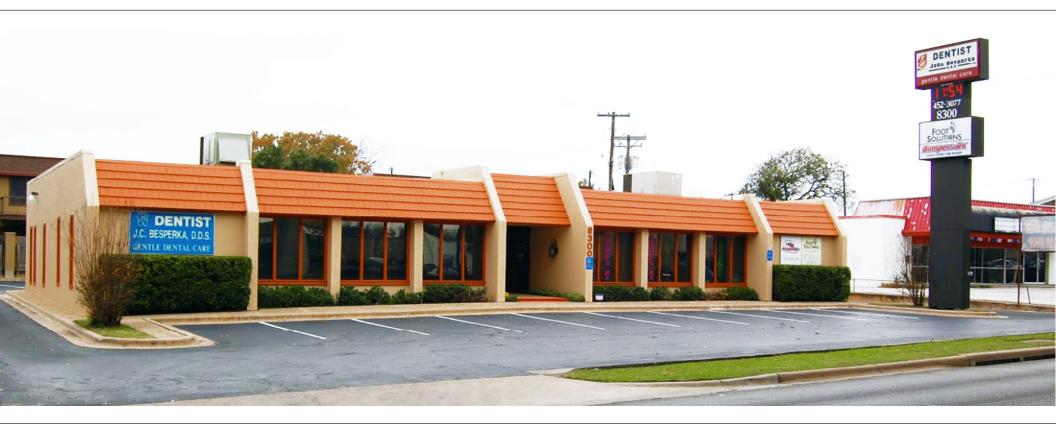

AUSTIN, TX 78758

FOR LEASING INFORMATION, CONTACT
CHERYL SMITH
(512) 736.4778
cheryl.smith@kuceraco.com

1,841 RSF

580 RSF

2,421 RSF

OFFICE SPACE FOR LEASE

\$15.00/SF 2017 NNN \$7.67

AUSTIN, TX 78758

#### PROPERTY FEATURES

- NEW Vinyl Wood Flooring
- NEW Paint
- Move-in Condition
- Pylon Signage is Available
- Ollse

#### SPACE FEATURES

Eight Parking Spaces (Four Front, Four Back)

NOTE: TENANT PAYS FOR JANITORIAL.

FOR LEASING INFORMATION, CONTACT

CHERYL SMITH

(512) 736.4778

cheryl.smith@kuceraco.com

1,841 RSF