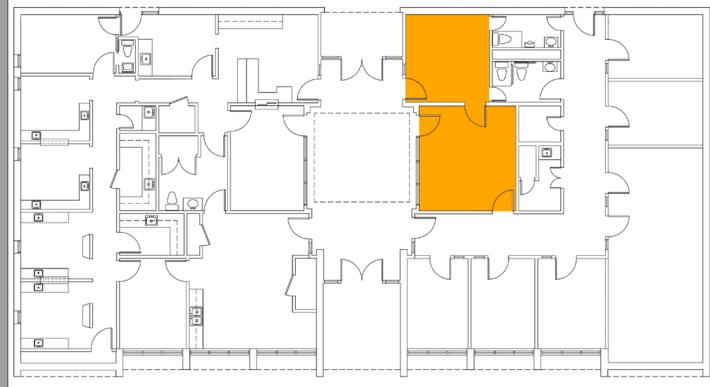

**580 RSF** 

**2,421 RSF**SUITE C/D/E

OFFICE SPACE FOR LEASE

\$15.00/SF 2017 NNN \$7.67

AUSTIN, TX 78758

#### PROPERTY FEATURES

- NEW Vinyl Wood Flooring
- NEW Paint
- Move-in Condition
- Pylon Signage is Available
- ldeal for Office, Retail or Medical

#### SPACE FEATURES

11 Parking Spaces
(Six Front, Five Back)

NOTE: TENANT PAYS FOR JANITORIAL.

FOR LEASING INFORMATION, CONTACT

CHERYL SMITH

(512) 736.4778

cheryl.smith@kuceraco.com

1,841 RSF