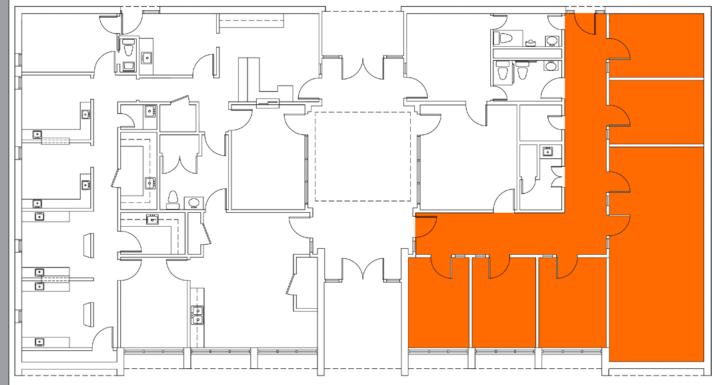

580 RSF

**2,421 RSF**SUITE C/D/E

OFFICE SPACE FOR LEASE

\$15.00/SF 2017 NNN \$7.67

AUSTIN, TX 78758

#### PROPERTY FEATURES

- NEW Vinyl Wood Flooring
- NEW Paint
- Move-in Condition
- Pylon Signage is Available
- Ollse

#### SPACE FEATURES

Three Parking Spaces (Two Front, 1 Back)

NOTE: TENANT PAYS FOR JANITORIAL.

FOR LEASING INFORMATION, CONTACT

CHERYL SMITH

(512) 736.4778

cheryl.smith@kuceraco.com

1,841 RSF