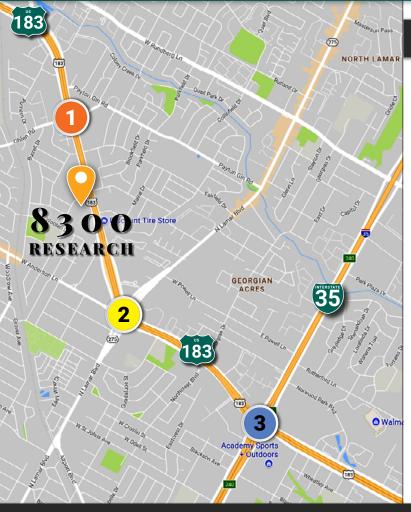

### **Nearby Amenities**

- 1 HWY. 183 & OHLEN RD.
  - ARBY'S
  - CHURCH'S CHICKEN
  - MISTER TRAMPS
  - RAMEN TATSU-YA
  - POLLO REGIO
  - TAN MY
  - THE UPS STORE
  - BANK OF AMERICA
  - TARGET
- 2 HWY. 183 & N. LAMAR
  - HOBBY LOBBY
- PLANET FITNESS
- MISUNG 888
- NORTH AUSTIN ROCK GYM
- TAM DELI & CAFE
- TEX MEX JOE'S
- KIM PHUNG
- RED LOBSTER
- BLACK STAR CO-OP

- **3** HWY. 183 & I-35
- BUFFALO WILD WINGS
- APPLEBEE'S NEIGHBORHOOD & GRILL
- OJOS LOCOS SPORT CANTINA
- HAMPTON INN
- ACADEMY SPORTS + OUTDOORS
- LITTLE CAESARS PIZZA
- WAL-MART SUPERCENTER
- LUBY'S
- WENDY'S
- DENNY'S